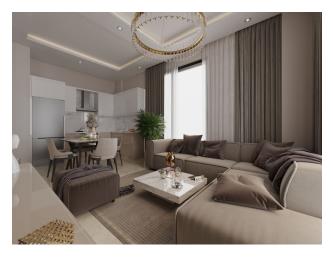

al: 350 m

• To Alanya center: 39 km

The complex features 98 apartments, divided into two blocks: 49 apartments in block A and 49 apartments in block B.

### **Apartment types:**

- 84 apartments 1+1 area 53 m2
- 14 duplex apartments 2+1 on the upper floors, area 107-124 m2

### Infrastructure:

- Pool
- Playground
- Surveillance cameras
- Generator
- Car park
- Reception
- TV room
- Children's playroom
- Gym

- Massage room
- Hammam
- Sauna

Start of construction: 30.12.2023

Completion of construction: 30.12.2025

This complex represents the perfect combination of comfort and luxury, offering residents and visitors of Gazipasa the opportunity to enjoy life in the privacy of nature and modern amenities.

Information updated: 07.11.2024

# **Photo gallery**