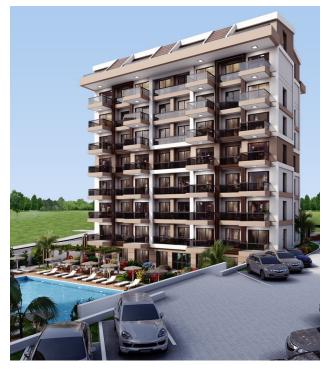

# Exclusive apartment complex from the developer in Gazipasa (007478)

105 000 € - 185 000 €

**13** Floor area **53** m<sup>2</sup> **- 124** m<sup>2</sup>

Number of 1 bedroom

rooms 2 bedrooms

Furnitures Partly

The new project covers an area of 3795 m2 in the Cumhuriyet Mahallesi area of Gazipasa.

### Location:

• To the sea: 2.3 km

• To the airport: 2 km

• To the hospital: 350 m

• To Alanya center: 39 km

The complex features 98 apartments, divided into two blocks: 49 apartments in block A and 49 apartments in block B.