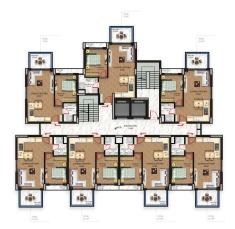

### Location:

• To the sea: 2.3 km

• To the airport: 2 km

• To the hospital: 350 m

• To Alanya center: 39 km

The complex features 98 apartments, divided into two blocks: 49 apartments in block A and 49 apartments in block B.

### **Apartment types:**

- 84 apartments 1+1 area 53 m2
- 14 duplex apartments 2+1 on the upper floors, area 107-124 m2