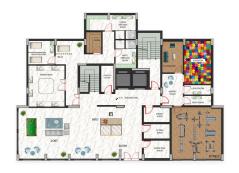

### **Apartment types:**

- 84 apartments 1+1 area 53 m2
- 14 duplex apartments 2+1 on the upper floors, area 107-124 m2

### Infrastructure:

- Pool
- Playground
- Surveillance cameras
- Generator
- Car park
- Reception
- TV room
- Children's playroom
- Gym

- Massage room
- Hammam
- Sauna

Start of construction: 30.12.2023

Completion of construction: 30.12.2025