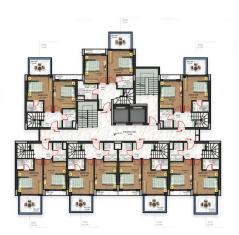

### Location:

• To the sea: 2.3 km

• To the airport: 2 km

• To the hospital: 350 m

• To Alanya center: 39 km

The complex features 98 apartments, divided into two blocks: 49 apartments in block A and 49 apartments in block B.

### **Apartment types:**

- 84 apartments 1+1 area 53 m2
- 14 duplex apartments 2+1 on the upper floors, area 107-124 m2