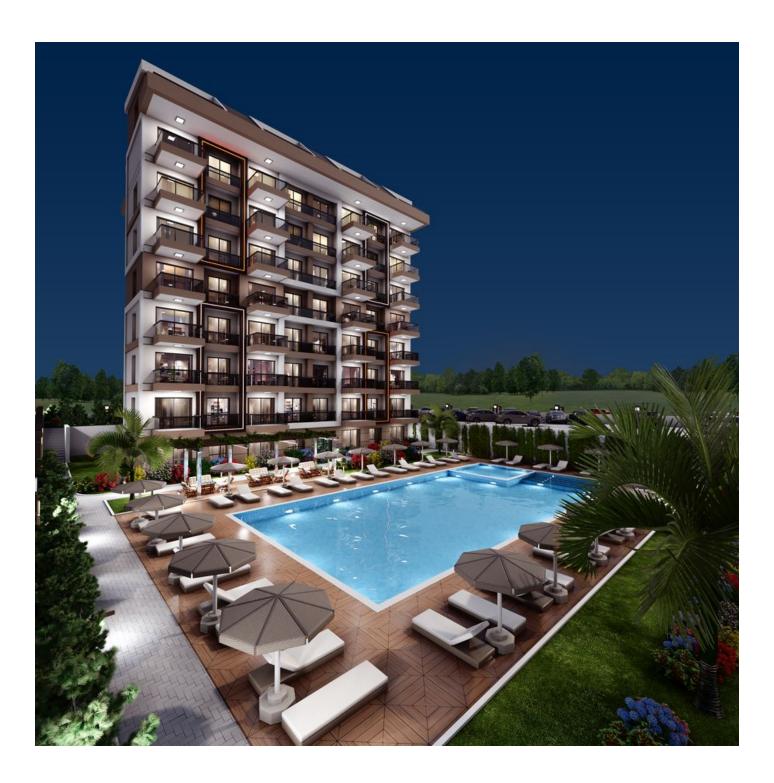

The new project covers an area of 3795 m2 in the Cumhuriyet Mahallesi area of Gazipasa.

### Location:

• To the sea: 2.3 km

• To the airport: 2 km

• To the hospital: 350 m

• To Alanya center: 39 km

The complex features 98 apartments, divided into two blocks: 49 apartments in block A and 49 apartments in block B.

### Infrastructure:

- Pool
- Playground
- Surveillance cameras
- Generator
- Car park
- Reception
- TV room
- Children's playroom
- Gym

- Massage room
- Hammam
- Sauna

Start of construction: 30.12.2023

Completion of construction: 30.12.2025