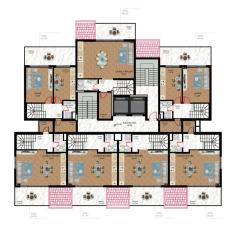

### Location:

• To the sea: 2.3 km

• To the airport: 2 km

• To the hospital: 350 m

• To Alanya center: 39 km

The complex features 98 apartments, divided into two blocks: 49 apartments in block A and 49 apartments in block B.

### **Apartment types:**

- 84 apartments 1+1 area 53 m2
- 14 duplex apartments 2+1 on the upper floors, area 107-124 m2