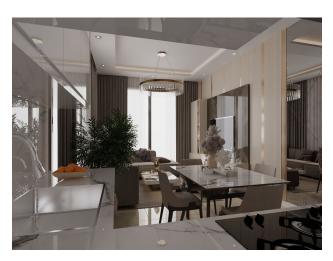

350 m

• To Alanya center: 39 km

The complex features 98 apartments, divided into two blocks: 49 apartments in block A and 49 apartments in block B.

### **Apartment types:**

- 84 apartments 1+1 area 53 m2
- 14 duplex apartments 2+1 on the upper floors, area 107-124 m2

### Infrastructure:

- Pool
- Playground
- Surveillance cameras
- Generator
- Car park
- Reception
- TV room
- Children's playroom
- Gym

- Massage room
- Hammam
- Sauna

Start of construction: 30.12.2023

Completion of construction: 30.12.2025

This complex represents the perfect combination of comfort and luxury, offering residents and visitors of Gazipasa the opportunity to enjoy life in the privacy of nature and modern amenities.

Information updated: 07.11.2024

# **Photo gallery**