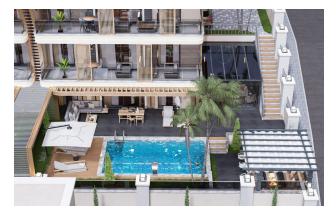

#### **Project features:**

• 8 garden duplexes 4+1 (4 at garden level, 4 from the roof) on an area of 1829 m<sup>2</sup>:

Each garden duplex has its own swimming pool and garden.

Communal pool: 71 m<sup>2</sup>

Communal garden: 200 m<sup>2</sup>

Private pool: 21 m<sup>2</sup>

Private garden for front duplexes: 95 m<sup>2</sup>

Corner duplex garden: 190 m<sup>2</sup>

• 4 elegant villas 5+1 with private infrastructure (sauna, hammam, fitness, swimming

pool) on an area of 1862 m<sup>2</sup>:

Parking for 2 cars for each villa.

Garden: 210 m<sup>2</sup>

Pools: 31.5 m<sup>2</sup>