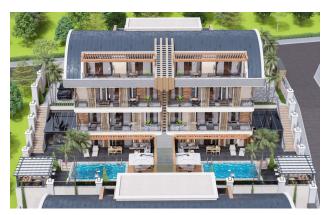

#### **Project features:**

• 8 garden duplexes 4+1 (4 at garden level, 4 from the roof) on an area of 1829 m<sup>2</sup>:

Each garden duplex has its own swimming pool and garden.

Communal pool: 71 m<sup>2</sup>

Communal garden: 200 m<sup>2</sup>

Private pool: 21 m<sup>2</sup>

Private garden for front duplexes: 95 m<sup>2</sup>

Corner duplex garden: 190 m<sup>2</sup>

• 4 elegant villas 5+1 with private infrastructure (sauna, hammam, fitness, swimming

pool) on an area of 1862 m<sup>2</sup>:

Parking for 2 cars for each villa.

Garden: 210 m<sup>2</sup>

Pools: 31.5 m<sup>2</sup>