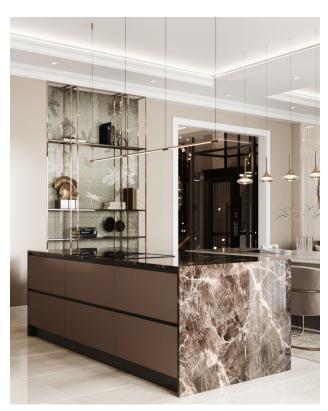

up>:

Parking for 2 cars for each villa.

Garden: 210 m<sup>2</sup>

Pools: 31.5 m<sup>2</sup>

#### **Specifications:**

Heated floors in bathrooms and kitchen

• Imported aluminum profiles on panoramic windows

Insulated energy-saving double-glazed windows

• Private bathroom in each bedroom

• BBQ area

Infinity pool

#### Infrastructure:

- Sauna
- Hammam
- Fitness
- Game room

- High-speed elevator
- Jacuzzi on the terrace
- Surveillance cameras

#### Location:

• Sea and beach: 4 km

• Gazipasa Airport: 40 km

• Antalya Airport: 124 km

• Alanya city center: 3 km

Project construction start date: 30.04.2024

Project completion date: 30.12.2025

Information updated: 07.11.2024

## **Photo gallery**

































































































Scan the QR code to open the original page