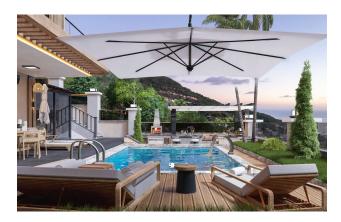

#### **Specifications:**

Heated floors in bathrooms and kitchen

• Imported aluminum profiles on panoramic windows

Insulated energy-saving double-glazed windows

• Private bathroom in each bedroom

• BBQ area

Infinity pool

#### Infrastructure:

- Sauna
- Hammam
- Fitness
- Game room

- High-speed elevator
- Jacuzzi on the terrace
- Surveillance cameras