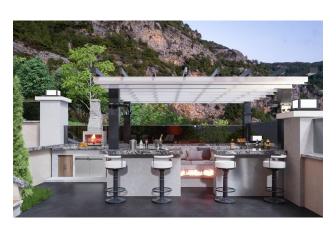

#### **Specifications:**

Heated floors in bathrooms and kitchen

• Imported aluminum profiles on panoramic windows

Insulated energy-saving double-glazed windows

• Private bathroom in each bedroom

• BBQ area

Infinity pool

#### Infrastructure:

- Sauna
- Hammam
- Fitness
- Game room

- High-speed elevator
- Jacuzzi on the terrace
- Surveillance cameras