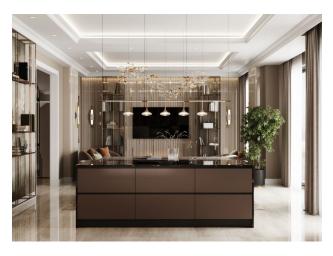

rea of 1862 m<sup>2</sup>:

Parking for 2 cars for each villa.

Garden: 210 m<sup>2</sup>

Pools: 31.5 m<sup>2</sup>

#### **Specifications:**

Heated floors in bathrooms and kitchen

• Imported aluminum profiles on panoramic windows

Insulated energy-saving double-glazed windows

• Private bathroom in each bedroom

• BBQ area

Infinity pool

#### Infrastructure:

- Sauna
- Hammam
- Fitness
- Game room

- High-speed elevator
- Jacuzzi on the terrace
- Surveillance cameras

#### Location:

• Sea and beach: 4 km

• Gazipasa Airport: 40 km

• Antalya Airport: 124 km

• Alanya city center: 3 km

Project construction start date: 30.04.2024

Project completion date: 30.12.2025

Information updated: 07.11.2024

## **Photo gallery**

































































































Scan the QR code to open the original page