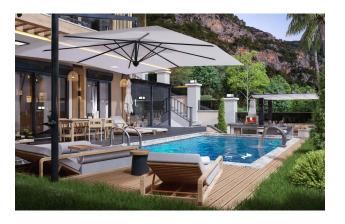

#### **Project features:**

• 8 garden duplexes 4+1 (4 at garden level, 4 from the roof) on an area of 1829 m<sup>2</sup>:

Each garden duplex has its own swimming pool and garden.

Communal pool: 71 m<sup>2</sup>

Communal garden: 200 m<sup>2</sup>

Private pool: 21 m<sup>2</sup>

Private garden for front duplexes: 95 m<sup>2</sup>

Corner duplex garden: 190 m<sup>2</sup>

• 4 elegant villas 5+1 with private infrastructure (sauna, hammam, fitness, swimming

pool) on an area of 1862 m<sup>2</sup>:

Parking for 2 cars for each villa.

Garden: 210 m<sup>2</sup>

Pools: 31.5 m<sup>2</sup>

#### **Specifications:**

Heated floors in bathrooms and kitchen

• Imported aluminum profiles on panoramic windows

Insulated energy-saving double-glazed windows

• Private bathroom in each bedroom

• BBQ area

Infinity pool