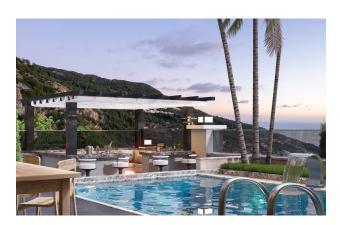

#### **Specifications:**

Heated floors in bathrooms and kitchen

• Imported aluminum profiles on panoramic windows

Insulated energy-saving double-glazed windows

• Private bathroom in each bedroom

• BBQ area

Infinity pool

#### Infrastructure:

- Sauna
- Hammam
- Fitness
- Game room

- High-speed elevator
- Jacuzzi on the terrace
- Surveillance cameras