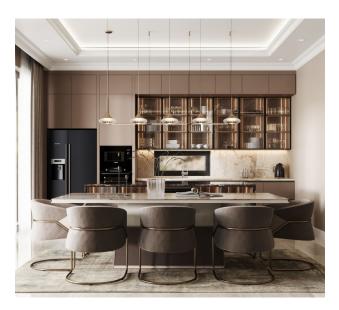

of 1862 m<sup>2</sup>:

Parking for 2 cars for each villa.

Garden: 210 m<sup>2</sup>

Pools: 31.5 m<sup>2</sup>

#### **Specifications:**

Heated floors in bathrooms and kitchen

• Imported aluminum profiles on panoramic windows

Insulated energy-saving double-glazed windows

• Private bathroom in each bedroom

• BBQ area

Infinity pool

#### Infrastructure:

- Sauna
- Hammam
- Fitness
- Game room

- High-speed elevator
- Jacuzzi on the terrace
- Surveillance cameras

#### Location:

• Sea and beach: 4 km

• Gazipasa Airport: 40 km

• Antalya Airport: 124 km

• Alanya city center: 3 km

Project construction start date: 30.04.2024

Project completion date: 30.12.2025

Information updated: 07.11.2024

## **Photo gallery**

































































































Scan the QR code to open the original page