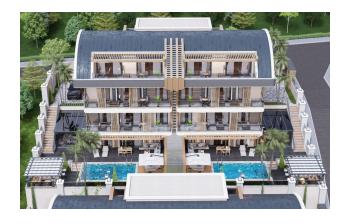

#### **Project features:**

• 8 garden duplexes 4+1 (4 at garden level, 4 from the roof) on an area of 1829 m<sup>2</sup>:

Each garden duplex has its own swimming pool and garden.

Communal pool: 71 m<sup>2</sup>

Communal garden: 200 m<sup>2</sup>

Private pool: 21 m<sup>2</sup>

Private garden for front duplexes: 95 m<sup>2</sup>

Corner duplex garden: 190 m<sup>2</sup>

• 4 elegant villas 5+1 with private infrastructure (sauna, hammam, fitness, swimming

pool) on an area of 1862 m<sup>2</sup>:

Parking for 2 cars for each villa.

Garden: 210 m<sup>2</sup>

Pools: 31.5 m<sup>2</sup>