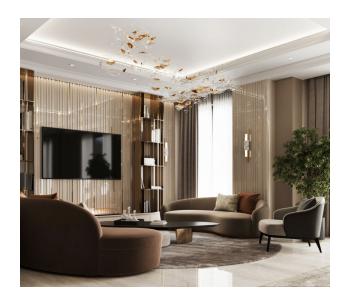

area of 1862 m<sup>2</sup>:

Parking for 2 cars for each villa.

Garden: 210 m<sup>2</sup>

Pools: 31.5 m<sup>2</sup>

#### **Specifications:**

Heated floors in bathrooms and kitchen

• Imported aluminum profiles on panoramic windows

Insulated energy-saving double-glazed windows

• Private bathroom in each bedroom

• BBQ area

Infinity pool

#### Infrastructure:

- Sauna
- Hammam
- Fitness
- Game room

- High-speed elevator
- Jacuzzi on the terrace
- Surveillance cameras

#### Location:

• Sea and beach: 4 km

• Gazipasa Airport: 40 km

• Antalya Airport: 124 km

• Alanya city center: 3 km

Project construction start date: 30.04.2024

Project completion date: 30.12.2025

Information updated: 07.11.2024

## **Photo gallery**

































































































Scan the QR code to open the original page