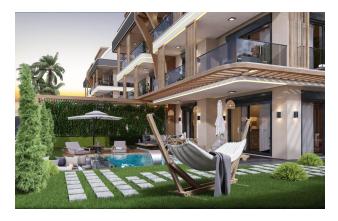

#### **Project features:**

• 8 garden duplexes 4+1 (4 at garden level, 4 from the roof) on an area of 1829 m<sup>2</sup>:

Each garden duplex has its own swimming pool and garden.

Communal pool: 71 m<sup>2</sup>

Communal garden: 200 m<sup>2</sup>

Private pool: 21 m<sup>2</sup>

Private garden for front duplexes: 95 m<sup>2</sup>

Corner duplex garden: 190 m<sup>2</sup>

• 4 elegant villas 5+1 with private infrastructure (sauna, hammam, fitness, swimming