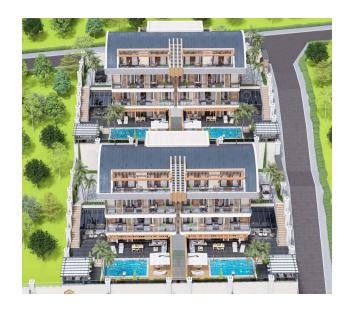

#### **Project features:**

• 8 garden duplexes 4+1 (4 at garden level, 4 from the roof) on an area of 1829 m<sup>2</sup>:

Each garden duplex has its own swimming pool and garden.

Communal pool: 71 m<sup>2</sup>

Communal garden: 200 m<sup>2</sup>

Private pool: 21 m<sup>2</sup>

Private garden for front duplexes: 95 m<sup>2</sup>

Corner duplex garden: 190 m<sup>2</sup>

• 4 elegant villas 5+1 with private infrastructure (sauna, hammam, fitness, swimming

pool) on an area of 1862 m<sup>2</sup>:

Parking for 2 cars for each villa.

Garden: 210 m<sup>2</sup>

Pools: 31.5 m<sup>2</sup>