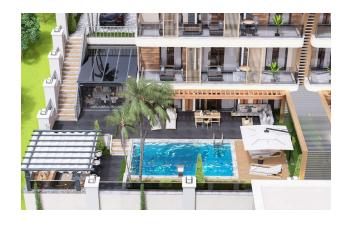

#### **Project features:**

• 8 garden duplexes 4+1 (4 at garden level, 4 from the roof) on an area of 1829 m<sup>2</sup>:

Each garden duplex has its own swimming pool and garden.

Communal pool: 71 m<sup>2</sup>

Communal garden: 200 m<sup>2</sup>

Private pool: 21 m<sup>2</sup>

Private garden for front duplexes: 95 m<sup>2</sup>

Corner duplex garden: 190 m<sup>2</sup>

• 4 elegant villas 5+1 with private infrastructure (sauna, hammam, fitness, swimming

pool) on an area of 1862 m<sup>2</sup>:

Parking for 2 cars for each villa.

Garden: 210 m<sup>2</sup>

Pools: 31.5 m<sup>2</sup>