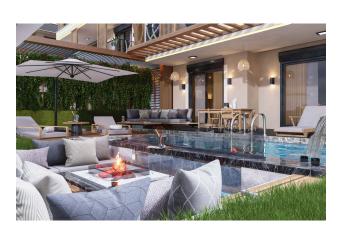

#### **Project features:**

• 8 garden duplexes 4+1 (4 at garden level, 4 from the roof) on an area of 1829 m<sup>2</sup>:

Each garden duplex has its own swimming pool and garden.

Communal pool: 71 m<sup>2</sup>

Communal garden: 200 m<sup>2</sup>

Private pool: 21 m<sup>2</sup>

Private garden for front duplexes: 95 m<sup>2</sup>

Corner duplex garden: 190 m<sup>2</sup>

• 4 elegant villas 5+1 with private infrastructure (sauna, hammam, fitness, swimming

pool) on an area of 1862 m<sup>2</sup>:

Parking for 2 cars for each villa.

Garden: 210 m<sup>2</sup>

Pools: 31.5 m<sup>2</sup>

#### **Specifications:**

Heated floors in bathrooms and kitchen

• Imported aluminum profiles on panoramic windows

Insulated energy-saving double-glazed windows

• Private bathroom in each bedroom

• BBQ area

Infinity pool