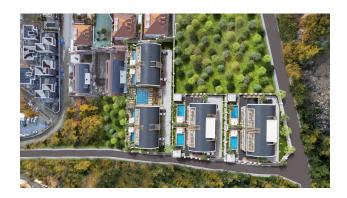

#### **Project features:**

• 8 garden duplexes 4+1 (4 at garden level, 4 from the roof) on an area of 1829 m<sup>2</sup>:

Each garden duplex has its own swimming pool and garden.

Communal pool: 71 m<sup>2</sup>

Communal garden: 200 m<sup>2</sup>

Private pool: 21 m<sup>2</sup>

Private garden for front duplexes: 95 m<sup>2</sup>

Corner duplex garden: 190 m<sup>2</sup>

• 4 elegant villas 5+1 with private infrastructure (sauna, hammam, fitness, swimming

pool) on an area of 1862 m<sup>2</sup>:

Parking for 2 cars for each villa.

Garden: 210 m<sup>2</sup>

Pools: 31.5 m<sup>2</sup>