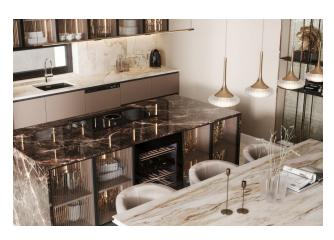

Parking for 2 cars for each villa.

Garden: 210 m<sup>2</sup>

Pools: 31.5 m<sup>2</sup>

#### **Specifications:**

Heated floors in bathrooms and kitchen

• Imported aluminum profiles on panoramic windows

Insulated energy-saving double-glazed windows

• Private bathroom in each bedroom

• BBQ area

Infinity pool

#### Infrastructure:

- Sauna
- Hammam
- Fitness
- Game room

- High-speed elevator
- Jacuzzi on the terrace
- Surveillance cameras

#### Location:

• Sea and beach: 4 km

• Gazipasa Airport: 40 km

• Antalya Airport: 124 km

• Alanya city center: 3 km

Project construction start date: 30.04.2024

Project completion date: 30.12.2025

Information updated: 07.11.2024

## **Photo gallery**

































































































Scan the QR code to open the original page