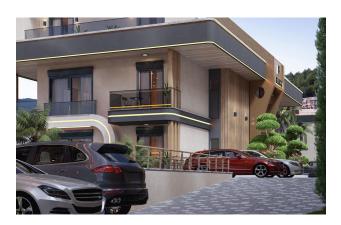

#### **Project features:**

• 8 garden duplexes 4+1 (4 at garden level, 4 from the roof) on an area of 1829 m<sup>2</sup>:

Each garden duplex has its own swimming pool and garden.

Communal pool: 71 m<sup>2</sup>

Communal garden: 200 m<sup>2</sup>

Private pool: 21 m<sup>2</sup>

Private garden for front duplexes: 95 m<sup>2</sup>

Corner duplex garden: 190 m<sup>2</sup>

• 4 elegant villas 5+1 with private infrastructure (sauna, hammam, fitness, swimming

pool) on an area of 1862 m<sup>2</sup>:

Parking for 2 cars for each villa.

Garden: 210 m<sup>2</sup>

Pools: 31.5 m<sup>2</sup>