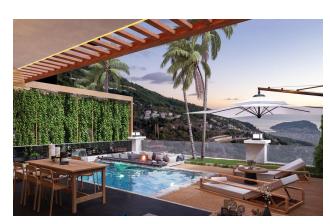

#### **Specifications:**

Heated floors in bathrooms and kitchen

• Imported aluminum profiles on panoramic windows

Insulated energy-saving double-glazed windows

• Private bathroom in each bedroom

• BBQ area

Infinity pool