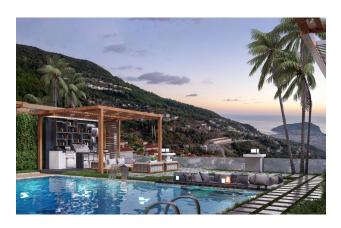

#### **Specifications:**

Heated floors in bathrooms and kitchen

• Imported aluminum profiles on panoramic windows

Insulated energy-saving double-glazed windows

• Private bathroom in each bedroom

• BBQ area

Infinity pool