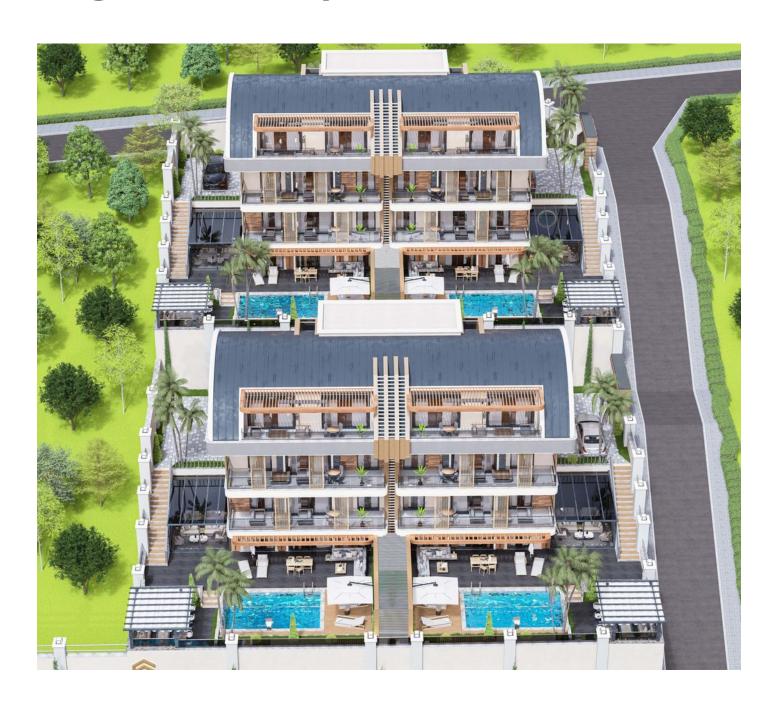

#### **Project features:**

• 8 garden duplexes 4+1 (4 at garden level, 4 from the roof) on an area of 1829 m<sup>2</sup>:

Each garden duplex has its own swimming pool and garden.

Communal pool: 71 m<sup>2</sup>

Communal garden: 200 m<sup>2</sup>

Private pool: 21 m<sup>2</sup>

Private garden for front duplexes: 95 m<sup>2</sup>

Corner duplex garden: 190 m<sup>2</sup>

• 4 elegant villas 5+1 with private infrastructure (sauna, hammam, fitness, swimming

pool) on an area of 1862 m<sup>2</sup>:

Parking for 2 cars for each villa.

Garden: 210 m<sup>2</sup>

Pools: 31.5 m<sup>2</sup>