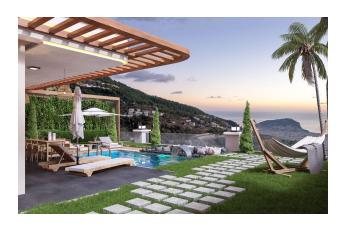

## **Description**

An ideal retreat in the Alanya hills where you can enjoy the beauty of nature, surrounded by the majestic Taurus Mountains and the glow of the Mediterranean Sea.

Located in the Tepe area, the complex offers a serene setting with luxurious residences and private villas, where you can enjoy exquisite design, numerous amenities, lush gardens and a

private atmosphere.

This project is a green oasis of tranquility and luxury where you can feel at home, surrounded by nature and modern comfort.

Preserving the unique landscapes in their pristine beauty, it offers impeccable comfort and chic, making it an ideal place to live.

#### **Project features:**

• 8 garden duplexes 4+1 (4 at garden level, 4 from the roof) on an area of 1829 m<sup>2</sup>:

Each garden duplex has its own swimming pool and garden.

Communal pool: 71 m<sup>2</sup>

Communal garden: 200 m<sup>2</sup>

Private pool: 21 m<sup>2</sup>

Private garden for front duplexes: 95 m<sup>2</sup>

Corner duplex garden: 190 m<sup>2</sup>

• 4 elegant villas 5+1 with private infrastructure (sauna, hammam, fitness, swimming

pool) on an area of 1862 m<sup>2</sup>:

Parking for 2 cars for each villa.

Garden: 210 m<sup>2</sup>

Pools: 31.5 m<sup>2</sup>