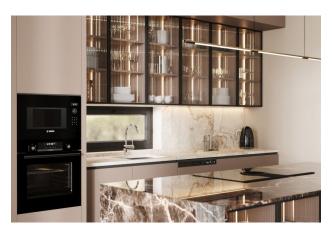

a of 1862 m<sup>2</sup>:

Parking for 2 cars for each villa.

Garden: 210 m<sup>2</sup>

Pools: 31.5 m<sup>2</sup>

#### **Specifications:**

Heated floors in bathrooms and kitchen

• Imported aluminum profiles on panoramic windows

Insulated energy-saving double-glazed windows

• Private bathroom in each bedroom

• BBQ area

Infinity pool

#### Infrastructure:

- Sauna
- Hammam
- Fitness
- Game room

- High-speed elevator
- Jacuzzi on the terrace
- Surveillance cameras

#### Location:

• Sea and beach: 4 km

• Gazipasa Airport: 40 km

• Antalya Airport: 124 km

• Alanya city center: 3 km

Project construction start date: 30.04.2024

Project completion date: 30.12.2025

Information updated: 07.11.2024

## **Photo gallery**

































































































Scan the QR code to open the original page