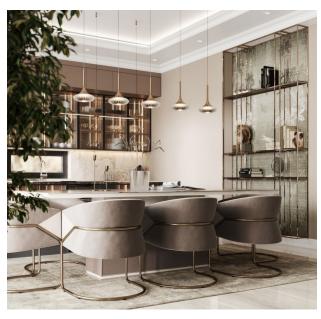

Parking for 2 cars for each villa.

Garden: 210 m<sup>2</sup>

Pools: 31.5 m<sup>2</sup>

#### **Specifications:**

Heated floors in bathrooms and kitchen

• Imported aluminum profiles on panoramic windows

Insulated energy-saving double-glazed windows

• Private bathroom in each bedroom

• BBQ area

Infinity pool

#### Infrastructure:

- Sauna
- Hammam
- Fitness
- Game room

- High-speed elevator
- Jacuzzi on the terrace
- Surveillance cameras

#### Location:

• Sea and beach: 4 km

• Gazipasa Airport: 40 km

• Antalya Airport: 124 km

• Alanya city center: 3 km

Project construction start date: 30.04.2024

Project completion date: 30.12.2025

Information updated: 07.11.2024

## **Photo gallery**

































































































Scan the QR code to open the original page