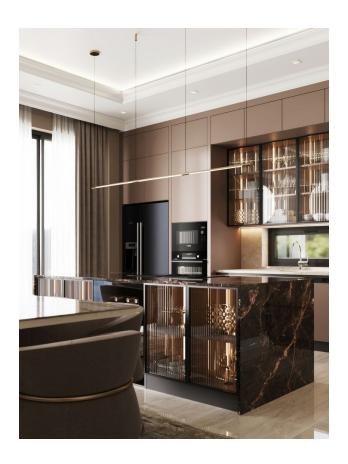

>:

Parking for 2 cars for each villa.

Garden: 210 m<sup>2</sup>

Pools: 31.5 m<sup>2</sup>

#### **Specifications:**

Heated floors in bathrooms and kitchen

• Imported aluminum profiles on panoramic windows

Insulated energy-saving double-glazed windows

• Private bathroom in each bedroom

• BBQ area

Infinity pool

#### Infrastructure:

- Sauna
- Hammam
- Fitness
- Game room

- High-speed elevator
- Jacuzzi on the terrace
- Surveillance cameras

#### Location:

• Sea and beach: 4 km

• Gazipasa Airport: 40 km

• Antalya Airport: 124 km

• Alanya city center: 3 km

Project construction start date: 30.04.2024

Project completion date: 30.12.2025

Information updated: 07.11.2024

## **Photo gallery**

































































































Scan the QR code to open the original page