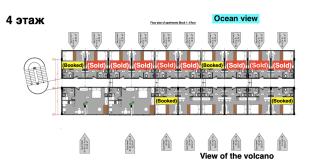

The complex offers a variety of units, including apartments of various sizes with beautiful

**views of the ocean**, city and volcanoes.

**Units:** 

• 4th floor view of the city and volcano

3rd floor ocean view

• 3rd floor view of the city and the volcano

For the convenience of residents, the city has restaurants with magnificent views from the

fourth floor, as well as concierge service, a spa, a gym, a co-working area and a retail area.