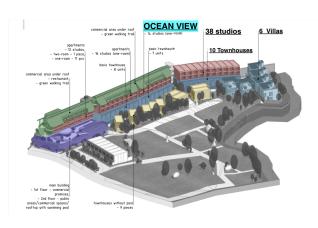

This city offers extensive infrastructure, **including spacious yoga studios**, **modern co-working spaces**, **picturesque retail areas and three recreation areas with spacious swimming pools**.

For nature lovers, green parks and walking areas have been created along the river.

The complex offers a variety of units, including apartments of various sizes with beautiful

**views of the ocean**, city and volcanoes.

**Units:** 

• 4th floor view of the city and volcano

3rd floor ocean view

• 3rd floor view of the city and the volcano

For the convenience of residents, the city has restaurants with magnificent views from the

fourth floor, as well as concierge service, a spa, a gym, a co-working area and a retail area.