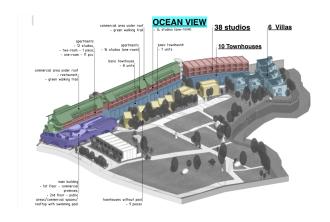

# **Description**

Villas in a unique eco-city in Pererenana, occupying an area of 2 hectares, just 600 meters from Lyma beach.

It is a modern city in the style of Singapore, where urban design blends with Balinese nature to create an ideal place to live, work and play.

This city offers extensive infrastructure, including spacious yoga studios, modern coworking spaces, picturesque retail areas and three recreation areas with spacious swimming pools.

For nature lovers, green parks and walking areas have been created along the river.

The complex offers a variety of units including villas.

#### **Description of the villas:**

- The villa is fully equipped
- 5 minutes to the ocean
- 3 spacious bedrooms
- Land: 197.71 m2
- Building: 251 m2 with rooftop
- Own garden
- 2 swimming pools
- view rooftop
- Security 24/7