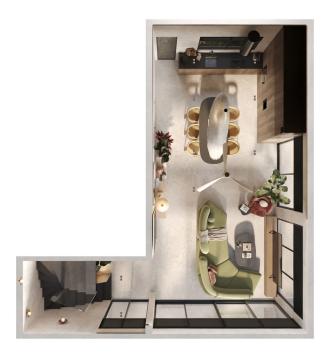

#### **Description of the villas:**

- The villa is fully equipped
- 5 minutes to the ocean
- 3 spacious bedrooms
- Land: 197.71 m2
- Building: 251 m2 with rooftop
- Own garden
- 2 swimming pools
- view rooftop
- Security 24/7