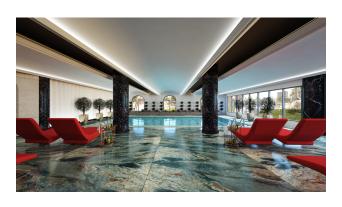

The distance to the sea and **the beach is only 0.9 km**, and a free shuttle service is provided for the convenience of residents.

The infrastructure of the complex is rich and diverse:

outdoor and indoor swimming pools

recreation areas and barbecue

playgrounds

sports facilities including tennis court and fitness room

hammam

• sauna

roman steam room

Technical features of the apartment include antibacterial and soundproofing materials, modern security and comfort systems such as an elevator, satellite TV and fire alarm systems.