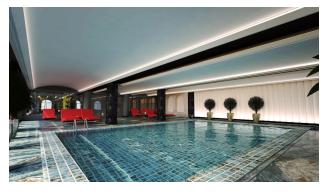

The distance to the sea and **the beach is only 0.9 km**, and a free shuttle service is provided for the convenience of residents.

The infrastructure of the complex is rich and diverse:

outdoor and indoor swimming pools

recreation areas and barbecue

playgrounds

sports facilities including tennis court and fitness room

hammam

• sauna

roman steam room

Technical features of the apartment include antibacterial and soundproofing materials, modern security and comfort systems such as an elevator, satellite TV and fire alarm systems.