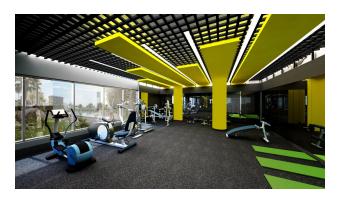

recreation areas and barbecue

playgrounds

sports facilities including tennis court and fitness room

hammam

• sauna

roman steam room

Technical features of the apartment include antibacterial and soundproofing materials, modern security and comfort systems such as an elevator, satellite TV and fire alarm systems.