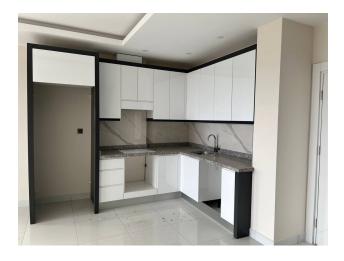

The apartment itself has an area **of 100 m2 and consists of two bedrooms** and a living room with kitchen, which makes it an ideal option for both permanent residence and vacation.

The residential complex is surrounded by pine forests, creating an atmosphere of health and comfort.

Technical features of the apartment include antibacterial and soundproofing materials, modern security and comfort systems such as an elevator, satellite TV and fire alarm systems.

The apartment will be provided with a fine finish, equipped kitchen and bathrooms, making it ready to move in and live in.