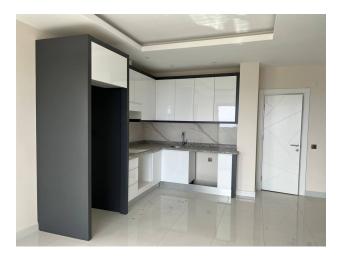

The apartment itself has an area **of 100 m2 and consists of two bedrooms** and a living room with kitchen, which makes it an ideal option for both permanent residence and vacation.

The residential complex is surrounded by pine forests, creating an atmosphere of health and comfort.

Technical features of the apartment include antibacterial and soundproofing materials, modern security and comfort systems such as an elevator, satellite TV and fire alarm systems.

The apartment will be provided with a fine finish, equipped kitchen and bathrooms, making it ready to move in and live in.