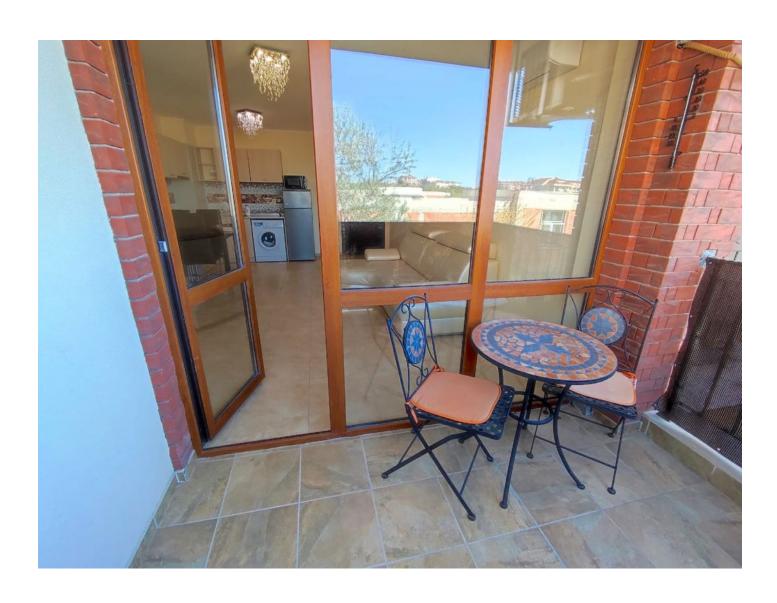

# **Description**

A **two-room apartment** in a complex **in Ravda** is an excellent option for those looking for cozy accommodation on the Black Sea coast.

Located **on the second floor, this 62 m2** apartment offers a functional layout and all the necessary amenities for a comfortable stay.

The layout includes a spacious living room with kitchen and dining area, creating the perfect space for family gatherings and entertaining.

In addition to this, there is one cozy bedroom, a bathroom with shower and a balcony where you can enjoy fresh air and views of the surrounding area.