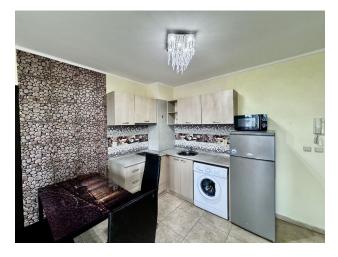

# **Description**

A **two-room apartment** in a complex **in Ravda** is an excellent option for those looking for cozy accommodation on the Black Sea coast.

Located **on the second floor, this 62 m2** apartment offers a functional layout and all the necessary amenities for a comfortable stay.

The layout includes a spacious living room with kitchen and dining area, creating the perfect space for family gatherings and entertaining.

In addition to this, there is one cozy bedroom, a bathroom with shower and a balcony where you can enjoy fresh air and views of the surrounding area.

The apartment is sold with furniture and household appliances, which makes it ready to move in immediately after purchase.

The price of this offer is € 75 790, reflecting the excellent quality/price ratio on the property market in the area.