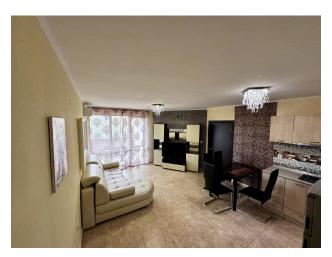

# **Description**

A **two-room apartment** in a complex **in Ravda** is an excellent option for those looking for cozy accommodation on the Black Sea coast.

Located **on the second floor, this 62 m2** apartment offers a functional layout and all the necessary amenities for a comfortable stay.

The layout includes a spacious living room with kitchen and dining area, creating the perfect space for family gatherings and entertaining.

In addition to this, there is one cozy bedroom, a bathroom with shower and a balcony where you can enjoy fresh air and views of the surrounding area.

The apartment is sold with furniture and household appliances, which makes it ready to move in immediately after purchase.

The price of this offer is € 75 790, reflecting the excellent quality/price ratio on the property market in the area.