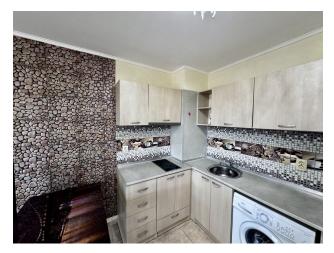

# **Description**

A **two-room apartment** in a complex **in Ravda** is an excellent option for those looking for cozy accommodation on the Black Sea coast.

Located **on the second floor, this 62 m2** apartment offers a functional layout and all the necessary amenities for a comfortable stay.

The layout includes a spacious living room with kitchen and dining area, creating the perfect space for family gatherings and entertaining.

In addition to this, there is one cozy bedroom, a bathroom with shower and a balcony where you can enjoy fresh air and views of the surrounding area.

The apartment is sold with furniture and household appliances, which makes it ready to move in immediately after purchase.

The price of this offer is € 75 790, reflecting the excellent quality/price ratio on the property market in the area.