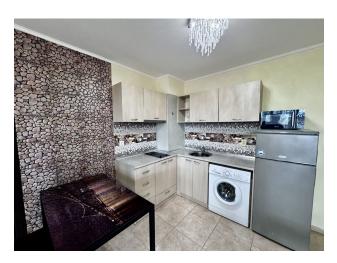

The layout includes a spacious living room with kitchen and dining area, creating the perfect space for family gatherings and entertaining.

In addition to this, there is one cozy bedroom, a bathroom with shower and a balcony where you can enjoy fresh air and views of the surrounding area.

The apartment is sold with furniture and household appliances, which makes it ready to move in immediately after purchase.

The price of this offer is € 75 790, reflecting the excellent quality/price ratio on the property market in the area.