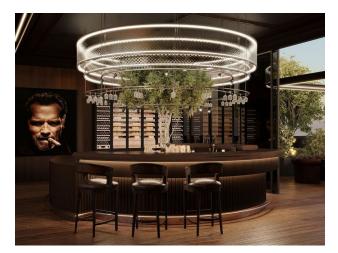

#### **Complex infrastructure:**

- restaurant
- children's play area
- Gym
- library with coworking space
- there will be green corners with photo zones and cocktail bars on the roofs of buildings
- branch of a famous restaurant
- cigar salon
- swimming pools
- laundry
- car parking spaces
- 24 hour security