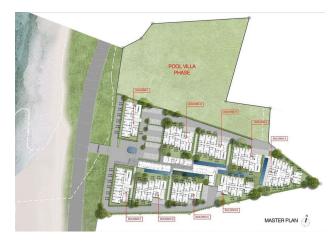

## Description

An exquisite complex that consists of nine low-rise condominium buildings with a total of 297 apartments.

Located on Karon Island in Phuket Province, Thailand, this residence offers an exceptional combination of luxury and convenience.

#### Layouts:

• 1 bedroom area 46.5 - 47 m2