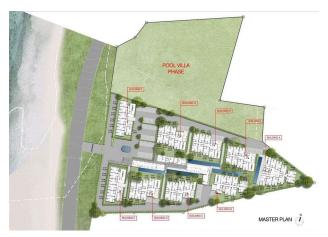

## **Description**

An exquisite complex that consists of nine low-rise condominium buildings with a total of 297 apartments.

Located on Karon Island in Phuket Province, Thailand, this residence offers an exceptional combination of luxury and convenience.

#### Layouts:

• **1 bedroom** area 46.5 - 47 m2