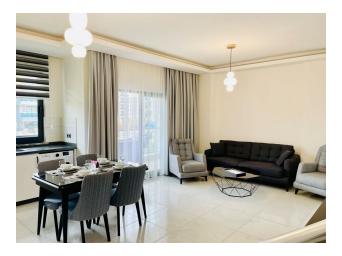

### **Description of the apartment:**

• Layout 2+1: This spacious apartment consists of two cozy bedrooms, a spacious living room combined with a kitchen for ease of communication while receiving guests, two bathrooms for maximum comfort, as well as a terrace and balcony where you can enjoy the fresh air and views around.

- **Fully Furnished:** The apartment is offered fully furnished, making it ready to move in without any hassle. Stylish and modern furniture creates a cozy atmosphere for your stay.
- **Excellent location:** in a premium residential complex located in an attractive area of Mahmutlar, with developed infrastructure and just a few minutes walk from beaches, supermarkets, cafes and other amenities.
- **Best value for money:** The complex offers high-quality apartments with fine finishing and built-in cabinet furniture at affordable prices, making them an attractive choice for both permanent residence and investment.