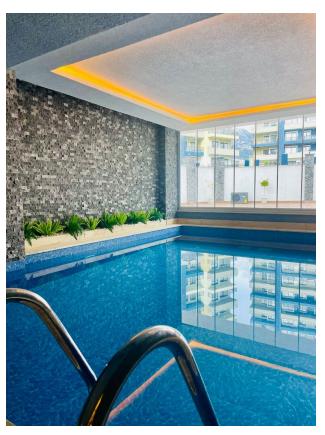

# Options

- Furniture
- Balcony/ Terrace
- Swimming pool
- Private territory
- Outdoor parking
- Security
- Elevator
- Playground
- Generator

### **Complex infrastructure:**

- Gym
- Turkish bath/sauna/steam room
- Swimming pool
- Indoor swimming pool
- Children's section of the pool
- Outdoor and indoor play areas
- Generator
- Elevator
- Cinema
- 24/7 security and video surveillance system