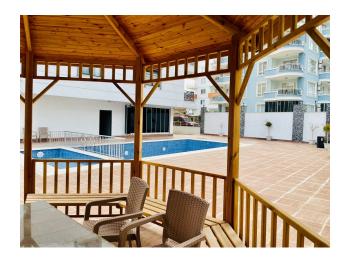

### **Complex infrastructure:**

- Gym
- Turkish bath/sauna/steam room
- Swimming pool
- Indoor swimming pool
- Children's section of the pool
- Outdoor and indoor play areas
- Generator
- Elevator
- Cinema
- 24/7 security and video surveillance system