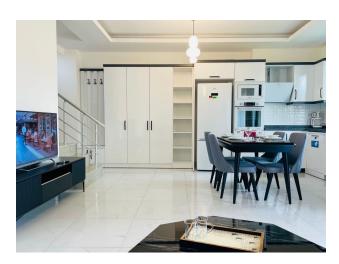

### **Description of the apartment:**

• Layout 2+1: This spacious apartment consists of two cozy bedrooms, a spacious living room combined with a kitchen for ease of communication while receiving guests, two bathrooms for maximum comfort, as well as a terrace and balcony where you can enjoy the fresh air and views around.

- **Fully Furnished:** The apartment is offered fully furnished, making it ready to move in without any hassle. Stylish and modern furniture creates a cozy atmosphere for your stay.
- **Excellent location:** in a premium residential complex located in an attractive area of Mahmutlar, with developed infrastructure and just a few minutes walk from beaches, supermarkets, cafes and other amenities.
- **Best value for money:** The complex offers high-quality apartments with fine finishing and built-in cabinet furniture at affordable prices, making them an attractive choice for both permanent residence and investment.