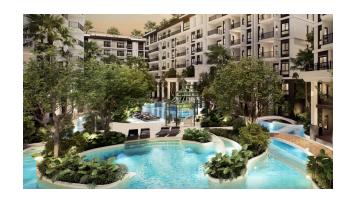

eoclassical design with Phuket charm making it a unique place of luxury and relaxation.

**Feature:** the total territory of the complex covers a plot of 25,350 sq.m.!

Within walking distance you will find a beautiful sandy beach, golf courses and beach clubs, shopping streets, a water park, prestigious Russian and international kindergartens and schools, as well as the premium Laguna area.

The price includes: finishing, plumbing, built-in kitchen, built-in wardrobes, air conditioning.

The price does not include: furniture package.

### Location:

- Airport 20 minutes
- Patong 50 minutes
- Shopping center 2 minutes
- Supermarket 2 minutes
- Restaurants 3 minutes
- Hospital 10 minutes
- Golf club 10 minutes
- Yacht club 30 minutes

Information updated: 21.08.2024

### **Photo gallery**