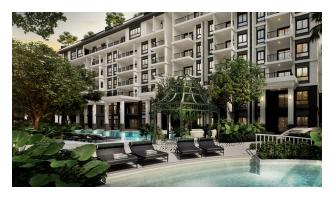

classical design with Phuket charm making it a unique place of luxury and relaxation.

**Feature:** the total territory of the complex covers a plot of 25,350 sq.m.!

Within walking distance you will find a beautiful sandy beach, golf courses and beach clubs, shopping streets, a water park, prestigious Russian and international kindergartens and schools, as well as the premium Laguna area.

The price includes: finishing, plumbing, built-in kitchen, built-in wardrobes, air conditioning.

The price does not include: furniture package.

### Location:

- Airport 20 minutes
- Patong 50 minutes
- Shopping center 2 minutes
- Supermarket 2 minutes
- Restaurants 3 minutes
- Hospital 10 minutes
- Golf club 10 minutes
- Yacht club 30 minutes

Information updated: 21.08.2024

### **Photo gallery**