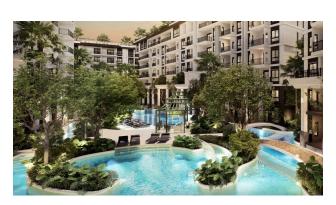

**In the complex:** the complex includes 7 residential buildings, each with seven floors and accommodates 789 apartments of various types - from cozy one-room apartments to luxurious three-room apartments.

**Feature:** the total territory of the complex covers a plot of 25,350 sq.m.!

Within walking distance you will find a beautiful sandy beach, golf courses and beach clubs, shopping streets, a water park, prestigious Russian and international kindergartens and schools, as well as the premium Laguna area.