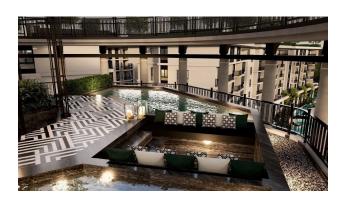

**In the complex:** the complex includes 7 residential buildings, each with seven floors and accommodates 789 apartments of various types - from cozy one-room apartments to luxurious three-room apartments.

This project stands out not only for its variety of housing, but also for its extensive public areas. From the reception and library to the rooftop pool, children's areas and sky bar.

**In the apartments:** The condominium's architectural style is timeless neoclassical design with Phuket charm making it a unique place of luxury and relaxation.