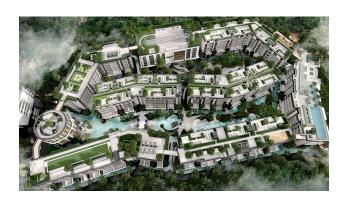

**In the complex:** the complex includes 7 residential buildings, each with seven floors and accommodates 789 apartments of various types - from cozy one-room apartments to luxurious three-room apartments.

**Feature:** the total territory of the complex covers a plot of 25,350 sq.m.!

Within walking distance you will find a beautiful sandy beach, golf courses and beach clubs, shopping streets, a water park, prestigious Russian and international kindergartens and schools, as well as the premium Laguna area.