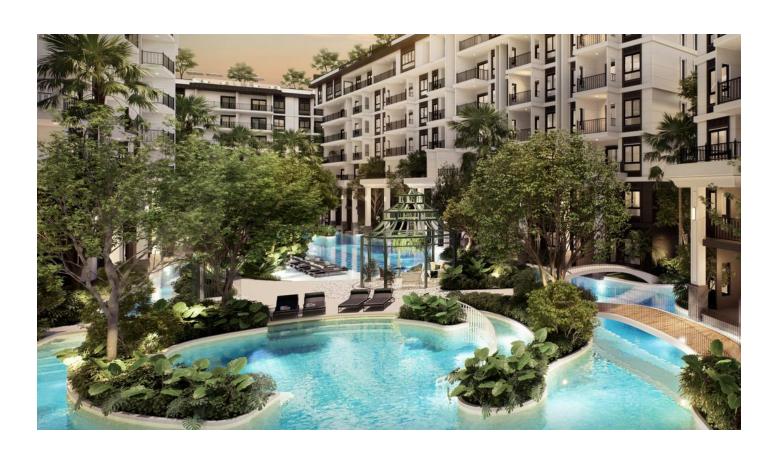

## **Description**

Open the door to a luxurious and cozy life in the center of the prestigious Bang Tao area!

New apartment complex: perfect harmony within walking distance to beaches, restaurants, markets and shopping streets. A variety of amenities at your fingertips.

A luxurious oasis in the heart of a vibrant area.

**Feature:** the total territory of the complex covers a plot of 25,350 sq.m.!

Within walking distance you will find a beautiful sandy beach, golf courses and beach clubs, shopping streets, a water park, prestigious Russian and international kindergartens and schools, as well as the premium Laguna area.