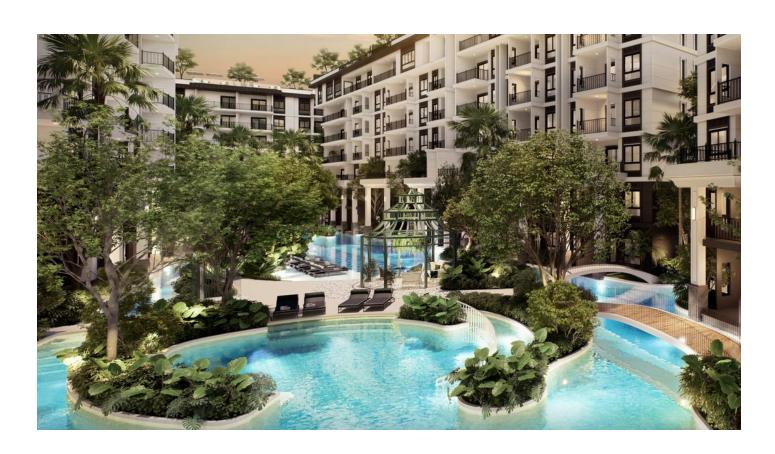

## **Description**

Open the door to a luxurious and cozy life in the center of the prestigious Bang Tao area!

New apartment complex: perfect harmony within walking distance to beaches, restaurants, markets and shopping streets. A variety of amenities at your fingertips.

A luxurious oasis in the heart of a vibrant area.

This project stands out not only for its variety of housing, but also for its extensive public areas. From the reception and library to the rooftop pool, children's areas and sky bar.

**In the apartments:** The condominium's architectural style is timeless neoclassical design with Phuket charm making it a unique place of luxury and relaxation.

**Feature:** the total territory of the complex covers a plot of 25,350 sq.m.!

Within walking distance you will find a beautiful sandy beach, golf courses and beach clubs, shopping streets, a water park, prestigious Russian and international kindergartens and schools, as well as the premium Laguna area.