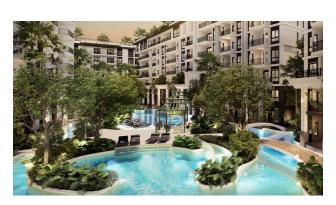

**In the complex:** the complex includes 7 residential buildings, each with seven floors and accommodates 789 apartments of various types - from cozy one-room apartments to luxurious three-room apartments.

**Feature:** the total territory of the complex covers a plot of 25,350 sq.m.!

Within walking distance you will find a beautiful sandy beach, golf courses and beach clubs, shopping streets, a water park, prestigious Russian and international kindergartens and schools, as well as the premium Laguna area.

### **Photo gallery**

Scan the QR code to open the original page