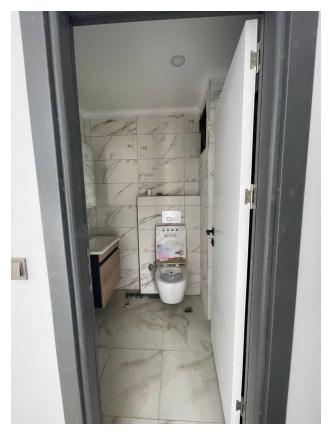

#### In the apartment:

- Steel doors, intercom with video system
- Suspended ceilings and spot hidden lighting
- Washable paint on the walls, ceramic tile floors
- PVC windows and doors to the balcony with double glazing and sound insulation
- Fully equipped bathroom
- Kitchen set