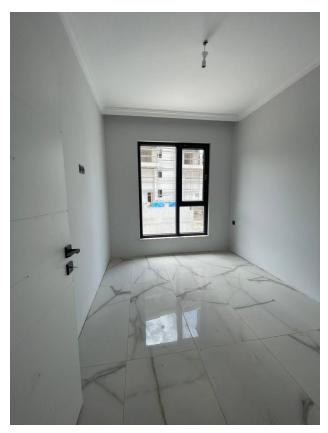

#### **Description of the apartment:**

- 2+1
- area 60 m2
- 2nd floor
- apartment D2

#### In the apartment:

- Steel doors, intercom with video system
- Suspended ceilings and spot hidden lighting
- Washable paint on the walls, ceramic tile floors
- PVC windows and doors to the balcony with double glazing and sound insulation
- Fully equipped bathroom
- Kitchen set