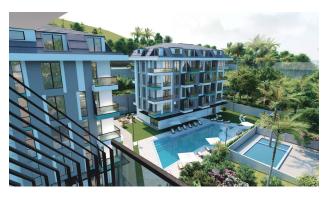

# **Description**

An apartment from an investor in a small cozy complex **in the center of Alanya**, only 520 meters from Cleopatra Beach (about 8-9 minutes walk), with a closed area and extensive infrastructure.

#### For comfortable rest and living, the complex provides internal infrastructure:

• large outdoor swimming pool, children's pool

- SPA: sauna and steam room, relaxation rooms
- Gym
- children's playroom
- pinball
- cafeteria
- barbecue, gazebos for relaxation
- children playground
- table tennis
- elevator
- open parking
- Internet Wi-Fi
- video surveillance 24/7