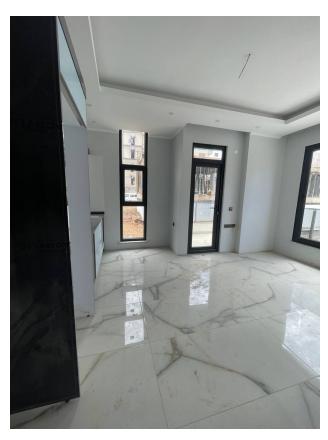

#### **Description of the apartment:**

- 2+1
- area 60 m2
- 2nd floor
- apartment D2

#### In the apartment:

- Steel doors, intercom with video system
- Suspended ceilings and spot hidden lighting
- Washable paint on the walls, ceramic tile floors
- PVC windows and doors to the balcony with double glazing and sound insulation
- Fully equipped bathroom
- Kitchen set