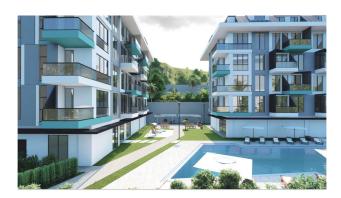

#### For comfortable rest and living, the complex provides internal infrastructure:

• large outdoor swimming pool, children's pool

- SPA: sauna and steam room, relaxation rooms
- Gym
- children's playroom
- pinball
- cafeteria
- barbecue, gazebos for relaxation
- children playground
- table tennis
- elevator
- open parking
- Internet Wi-Fi
- video surveillance 24/7