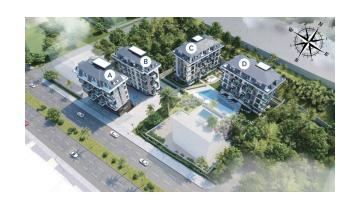

# **Description**

An apartment from an investor in a small cozy complex **in the center of Alanya**, only 520 meters from Cleopatra Beach (about 8-9 minutes walk), with a closed area and extensive infrastructure.

#### **Description of the apartment:**

- 2+1
- area 60 m2
- 2nd floor
- apartment D2