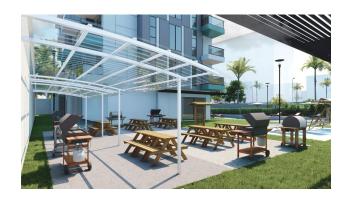

#### For comfortable rest and living, the complex provides internal infrastructure:

• large outdoor swimming pool, children's pool

- SPA: sauna and steam room, relaxation rooms
- Gym
- children's playroom
- pinball
- cafeteria
- barbecue, gazebos for relaxation
- children playground
- table tennis
- elevator
- open parking
- Internet Wi-Fi
- video surveillance 24/7