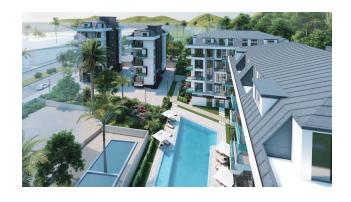

# **Description**

An apartment from an investor in a small cozy complex **in the center of Alanya**, only 520 meters from Cleopatra Beach (about 8-9 minutes walk), with a closed area and extensive infrastructure.

#### For comfortable rest and living, the complex provides internal infrastructure:

• large outdoor swimming pool, children's pool

- SPA: sauna and steam room, relaxation rooms
- Gym
- children's playroom
- pinball
- cafeteria
- barbecue, gazebos for relaxation
- children playground
- table tennis
- elevator
- open parking
- Internet Wi-Fi
- video surveillance 24/7