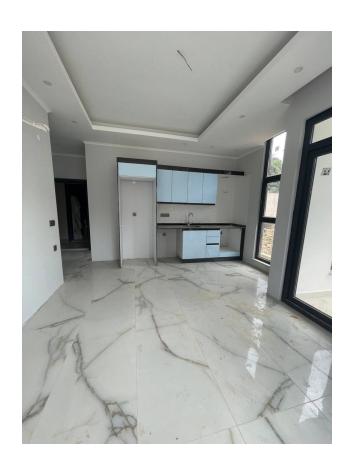

#### **Description of the apartment:**

- 2+1
- area 60 m2
- 2nd floor
- apartment D2

#### In the apartment:

- Steel doors, intercom with video system
- Suspended ceilings and spot hidden lighting
- Washable paint on the walls, ceramic tile floors
- PVC windows and doors to the balcony with double glazing and sound insulation
- Fully equipped bathroom
- Kitchen set