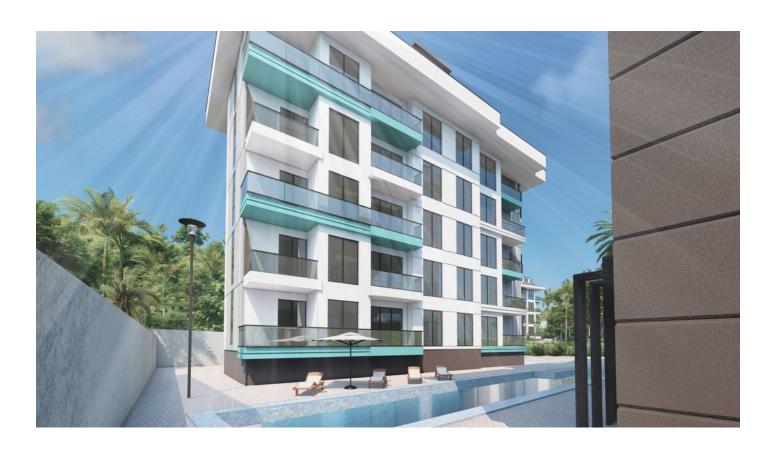

# **Description**

An apartment from an investor in a small cozy complex **in the center of Alanya**, only 520 meters from Cleopatra Beach (about 8-9 minutes walk), with a closed area and extensive infrastructure.

#### For comfortable rest and living, the complex provides internal infrastructure:

• large outdoor swimming pool, children's pool

- SPA: sauna and steam room, relaxation rooms
- Gym
- children's playroom
- pinball
- cafeteria
- barbecue, gazebos for relaxation
- children playground
- table tennis
- elevator
- open parking
- Internet Wi-Fi
- video surveillance 24/7