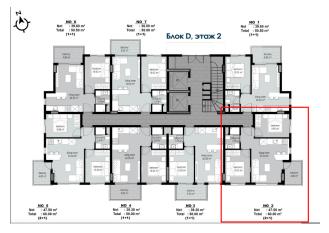

#### **Description of the apartment:**

- 2+1
- area 60 m2
- 2nd floor
- apartment D2