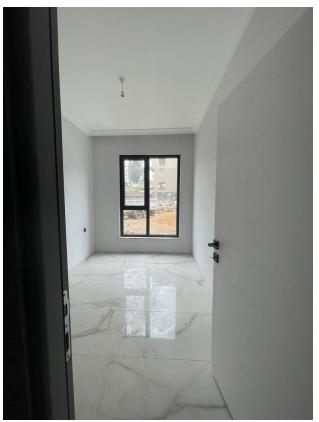

#### **Description of the apartment:**

- 2+1
- area 60 m2
- 2nd floor
- apartment D2

#### In the apartment:

- Steel doors, intercom with video system
- Suspended ceilings and spot hidden lighting
- Washable paint on the walls, ceramic tile floors
- PVC windows and doors to the balcony with double glazing and sound insulation
- Fully equipped bathroom
- Kitchen set