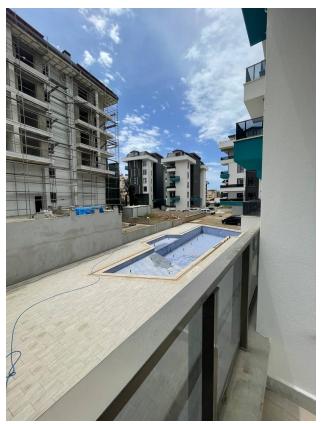

# **Options**

- ✓ Balcony/ Terrace
- ✓ Swimming pool
- ✓ Private territory
- Outdoor parking
- Security
- ✓ Elevator
- ✓ Playground
- ✓ Generator

#### For comfortable rest and living, the complex provides internal infrastructure:

• large outdoor swimming pool, children's pool

- SPA: sauna and steam room, relaxation rooms
- Gym
- children's playroom
- pinball
- cafeteria
- barbecue, gazebos for relaxation
- children playground
- table tennis
- elevator
- open parking
- Internet Wi-Fi
- video surveillance 24/7