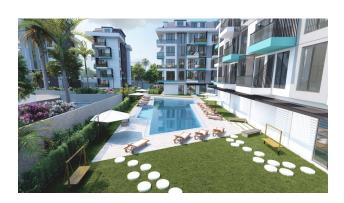

#### For comfortable rest and living, the complex provides internal infrastructure:

• large outdoor swimming pool, children's pool

- SPA: sauna and steam room, relaxation rooms
- Gym
- children's playroom
- pinball
- cafeteria
- barbecue, gazebos for relaxation
- children playground
- table tennis
- elevator
- open parking
- Internet Wi-Fi
- video surveillance 24/7