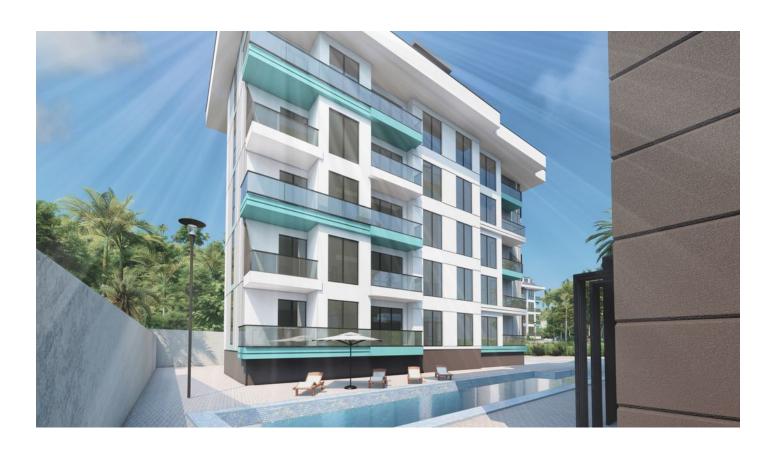

# **Description**

An apartment from an investor in a small cozy complex **in the center of Alanya**, only 520 meters from Cleopatra Beach (about 8-9 minutes walk), with a closed area and extensive infrastructure.

#### For comfortable rest and living, the complex provides internal infrastructure:

• large outdoor swimming pool, children's pool

- SPA: sauna and steam room, relaxation rooms
- Gym
- children's playroom
- pinball
- cafeteria
- barbecue, gazebos for relaxation
- children playground
- table tennis
- elevator
- open parking
- Internet Wi-Fi
- video surveillance 24/7

The advantage of the project is its location: the Cleopatra Beach area, a short distance from the busy central streets, but at the same time close to all the amenities of the city infrastructure. This part of the city is a very calm and cozy place. It is quite quiet and comfortable to live here, but at the same time, within walking distance from the house there are numerous shops, cafes and restaurants, there are medical institutions, schools, bazaars, banks and much more for a comfortable life.