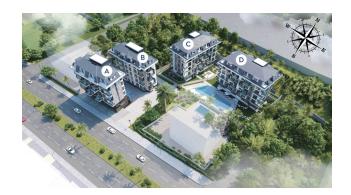

#### **Description of the apartment:**

- 2+1
- area 60 m2
- 2nd floor
- apartment D2

# **Description**

An apartment from an investor in a small cozy complex **in the center of Alanya**, only 520 meters from Cleopatra Beach (about 8-9 minutes walk), with a closed area and extensive infrastructure.