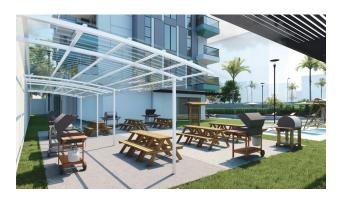

#### **Description of the apartment:**

- 1+1
- area 50.5 m2
- 4th floor
- apartment C20

For comfortable rest and living, the complex provides internal infrastructure:

- large outdoor swimming pool, children's pool
- SPA: sauna and steam room, relaxation rooms
- Gym
- children's playroom
- pinball
- cafeteria
- barbecue, gazebos for relaxation
- children playground
- table tennis
- elevator
- open parking
- Internet Wi-Fi
- video surveillance 24/7