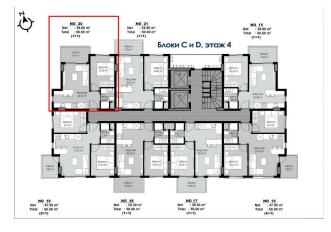

#### **Description of the apartment:**

- 1+1
- area 50.5 m2
- 4th floor
- apartment C20

For comfortable rest and living, the complex provides internal infrastructure:

- large outdoor swimming pool, children's pool
- SPA: sauna and steam room, relaxation rooms
- Gym
- children's playroom
- pinball
- cafeteria
- barbecue, gazebos for relaxation
- children playground
- table tennis
- elevator
- open parking
- Internet Wi-Fi
- video surveillance 24/7