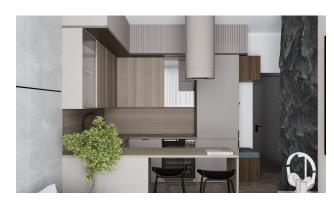

#### **Description of the apartment:**

- 1+1
- area 50.5 m2
- 4th floor
- apartment C20

For comfortable rest and living, the complex provides internal infrastructure:

- large outdoor swimming pool, children's pool
- SPA: sauna and steam room, relaxation rooms
- Gym
- children's playroom
- pinball
- cafeteria
- barbecue, gazebos for relaxation
- children playground
- table tennis
- elevator
- open parking
- Internet Wi-Fi
- video surveillance 24/7

#### In the apartment:

- Steel doors, intercom with video system
- Suspended ceilings and spot hidden lighting
- Washable paint on the walls, ceramic tile floors
- PVC windows and doors to the balcony with double glazing and sound insulation
- Fully equipped bathroom
- Kitchen set