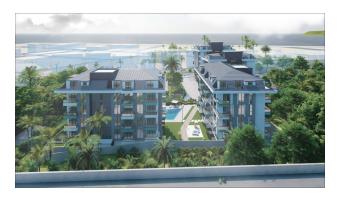

# **Description**

An apartment from an investor in a small cozy complex in the center of Alanya, **only 520 meters from Cleopatra Beach** (about 8-9 minutes walk), with a closed area and extensive infrastructure.

The location of the project will allow you to be in the center of city life, all the necessary infrastructure will be within walking distance!

#### **Description of the apartment:**

- 1+1
- area 50.5 m2
- 4th floor
- apartment C20

For comfortable rest and living, the complex provides internal infrastructure:

- large outdoor swimming pool, children's pool
- SPA: sauna and steam room, relaxation rooms
- Gym
- children's playroom
- pinball
- cafeteria
- barbecue, gazebos for relaxation
- children playground
- table tennis
- elevator
- open parking
- Internet Wi-Fi
- video surveillance 24/7