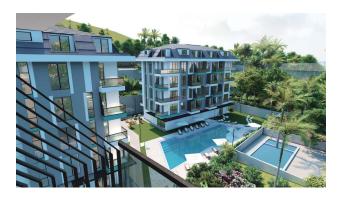

#### **Description of the apartment:**

- 1+1
- area 50.5 m2
- 4th floor
- apartment C20

For comfortable rest and living, the complex provides internal infrastructure:

- large outdoor swimming pool, children's pool
- SPA: sauna and steam room, relaxation rooms
- Gym
- children's playroom
- pinball
- cafeteria
- barbecue, gazebos for relaxation
- children playground
- table tennis
- elevator
- open parking
- Internet Wi-Fi
- video surveillance 24/7