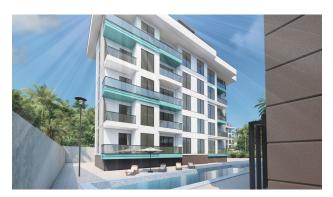

# Apartment in a complex with all infrastructure 520 m from the sea in the center of Alanya (31500)

# **Description**

An apartment from an investor in a small cozy complex in the center of Alanya, **only 520 meters from Cleopatra Beach** (about 8-9 minutes walk), with a closed area and extensive infrastructure.

#### **Description of the apartment:**

- 1+1
- area 50.5 m2
- 4th floor
- apartment C20

For comfortable rest and living, the complex provides internal infrastructure:

- large outdoor swimming pool, children's pool
- SPA: sauna and steam room, relaxation rooms
- Gym
- children's playroom
- pinball
- cafeteria
- barbecue, gazebos for relaxation
- children playground
- table tennis
- elevator
- open parking
- Internet Wi-Fi
- video surveillance 24/7