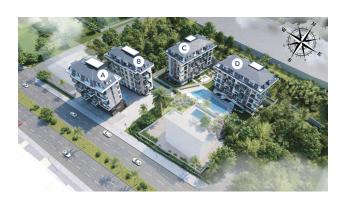

# Apartment in a complex with all infrastructure 520 m from the sea in the center of Alanya (31500)

#### **Description of the apartment:**

- 1+1
- area 50.5 m2
- 4th floor
- apartment C20

For comfortable rest and living, the complex provides internal infrastructure:

- large outdoor swimming pool, children's pool
- SPA: sauna and steam room, relaxation rooms
- Gym
- children's playroom
- pinball
- cafeteria
- barbecue, gazebos for relaxation
- children playground
- table tennis
- elevator
- open parking
- Internet Wi-Fi
- video surveillance 24/7