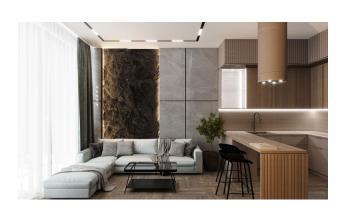

#### **Description of the apartment:**

- 1+1
- area 50.5 m2
- 4th floor
- apartment C20

For comfortable rest and living, the complex provides internal infrastructure:

- large outdoor swimming pool, children's pool
- SPA: sauna and steam room, relaxation rooms
- Gym
- children's playroom
- pinball
- cafeteria
- barbecue, gazebos for relaxation
- children playground
- table tennis
- elevator
- open parking
- Internet Wi-Fi
- video surveillance 24/7

#### In the apartment:

- Steel doors, intercom with video system
- Suspended ceilings and spot hidden lighting
- Washable paint on the walls, ceramic tile floors
- PVC windows and doors to the balcony with double glazing and sound insulation
- Fully equipped bathroom
- Kitchen set