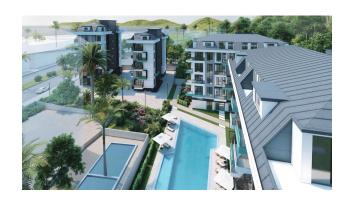

#### **Description of the apartment:**

- 1+1
- area 50.5 m2
- 4th floor
- apartment C20

For comfortable rest and living, the complex provides internal infrastructure:

- large outdoor swimming pool, children's pool
- SPA: sauna and steam room, relaxation rooms
- Gym
- children's playroom
- pinball
- cafeteria
- barbecue, gazebos for relaxation
- children playground
- table tennis
- elevator
- open parking
- Internet Wi-Fi
- video surveillance 24/7