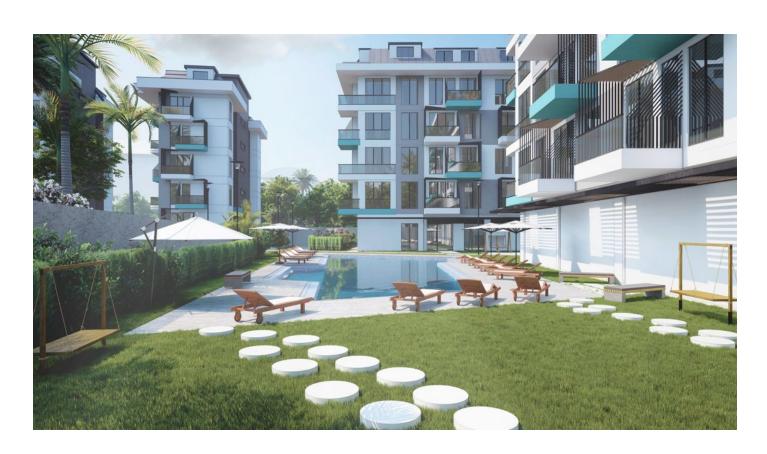

# **Description**

An apartment from an investor in a small cozy complex in the center of Alanya, **only 520 meters from Cleopatra Beach** (about 8-9 minutes walk), with a closed area and extensive infrastructure.

The location of the project will allow you to be in the center of city life, all the necessary infrastructure will be within walking distance!

#### **Description of the apartment:**

- 1+1
- area 50.5 m2
- 4th floor
- apartment C20

For comfortable rest and living, the complex provides internal infrastructure:

- large outdoor swimming pool, children's pool
- SPA: sauna and steam room, relaxation rooms
- Gym
- children's playroom
- pinball
- cafeteria
- barbecue, gazebos for relaxation
- children playground
- table tennis
- elevator
- open parking
- Internet Wi-Fi
- video surveillance 24/7