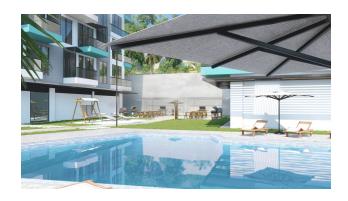

#### **Description of the apartment:**

- 1+1
- area 50.5 m2
- 4th floor
- apartment C20

For comfortable rest and living, the complex provides internal infrastructure:

- large outdoor swimming pool, children's pool
- SPA: sauna and steam room, relaxation rooms
- Gym
- children's playroom
- pinball
- cafeteria
- barbecue, gazebos for relaxation
- children playground
- table tennis
- elevator
- open parking
- Internet Wi-Fi
- video surveillance 24/7