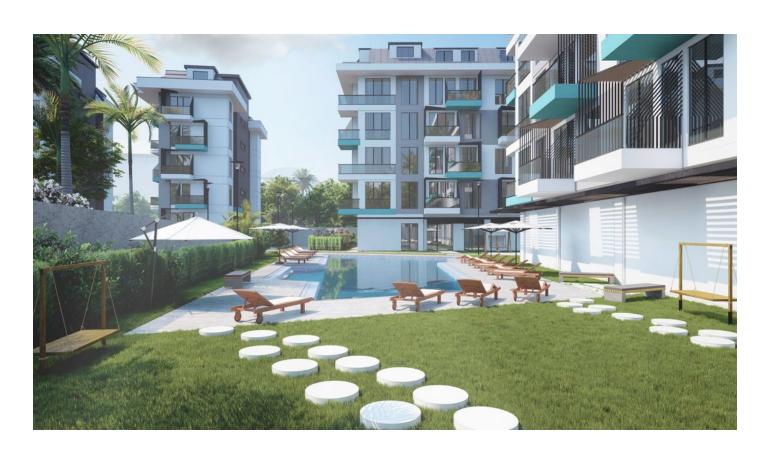

# **Description**

An apartment from an investor in a small cozy complex in the center of Alanya, **only 520 meters from Cleopatra Beach** (about 8-9 minutes walk), with a closed area and extensive infrastructure.

#### **Description of the apartment:**

- 1+1
- area 50.5 m2
- 4th floor
- apartment C20

For comfortable rest and living, the complex provides internal infrastructure:

- large outdoor swimming pool, children's pool
- SPA: sauna and steam room, relaxation rooms
- Gym
- children's playroom
- pinball
- cafeteria
- barbecue, gazebos for relaxation
- children playground
- table tennis
- elevator
- open parking
- Internet Wi-Fi
- video surveillance 24/7