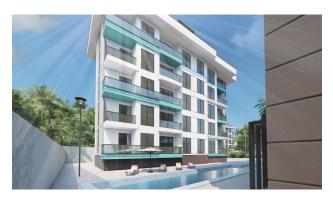

# **Description**

An apartment from an investor in a small cozy complex in the center of Alanya, **only 520 meters from Cleopatra Beach** (about 8-9 minutes walk), with a closed area and extensive infrastructure.

#### **Description of the apartment:**

- 1+1
- area 50.5 m2
- 4th floor
- apartment C20

For comfortable rest and living, the complex provides internal infrastructure:

- large outdoor swimming pool, children's pool
- SPA: sauna and steam room, relaxation rooms
- Gym
- children's playroom
- pinball
- cafeteria
- barbecue, gazebos for relaxation
- children playground
- table tennis
- elevator
- open parking
- Internet Wi-Fi
- video surveillance 24/7