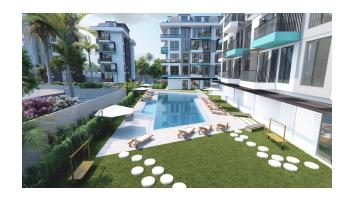

### For comfortable rest and living, the complex provides internal infrastructure:

- large outdoor swimming pool, children's pool
- SPA: sauna and steam room, relaxation rooms
- Gym
- children's playroom
- pinball
- cafeteria
- barbecue, gazebos for relaxation
- children playground
- table tennis
- elevator
- open parking
- Internet Wi-Fi
- video surveillance 24/7