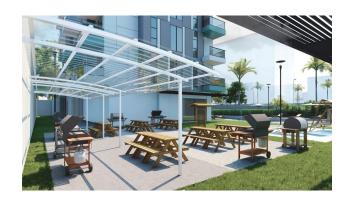

### For comfortable rest and living, the complex provides internal infrastructure:

- large outdoor swimming pool, children's pool
- SPA: sauna and steam room, relaxation rooms
- Gym
- children's playroom
- pinball
- cafeteria
- barbecue, gazebos for relaxation
- children playground
- table tennis
- elevator
- open parking
- Internet Wi-Fi
- video surveillance 24/7