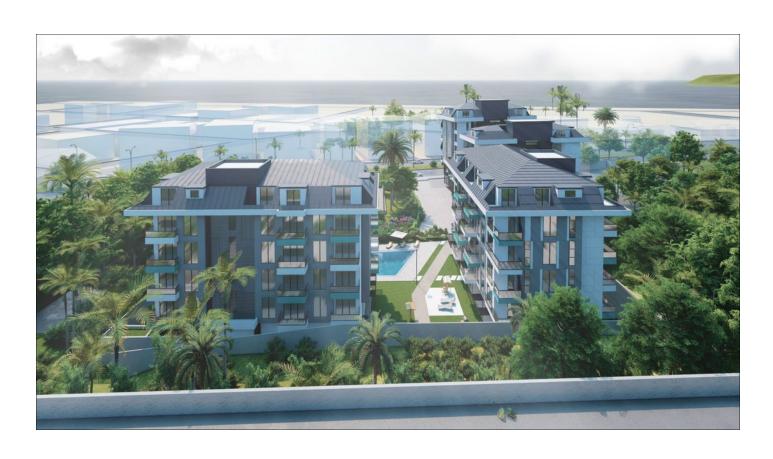

# **Description**

Duplex apartment in a small cozy complex in the center of Alanya, **only 520 meters from Cleopatra Beach** (about 8-9 minutes walk), with a closed area and extensive infrastructure.

Duplex, divided into 2 apartments 1+1, fully furnished and equipped.

### For comfortable rest and living, the complex provides internal infrastructure:

- large outdoor swimming pool, children's pool
- SPA: sauna and steam room, relaxation rooms
- Gym
- children's playroom
- pinball
- cafeteria
- barbecue, gazebos for relaxation
- children playground
- table tennis
- elevator
- open parking
- Internet Wi-Fi
- video surveillance 24/7

The advantage of the project is its location: the Cleopatra Beach area, a short distance from the busy central streets, but at the same time close to all the amenities of the city infrastructure. This part of the city is a very calm and cozy place. It is quite quiet and comfortable to live here, but at the same time, within walking distance from the house there are numerous shops, cafes and restaurants, there are medical institutions, schools, bazaars, banks and much more for a comfortable life.