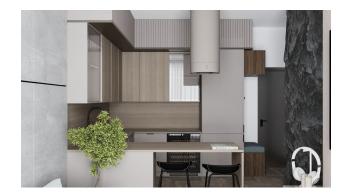

### In the apartment:

- Steel doors, intercom with video system
- Suspended ceilings and spot hidden lighting
- Washable paint on the walls, ceramic tile floors
- PVC windows and doors to the balcony with double glazing and sound insulation
- Fully equipped bathroom
- Kitchen set