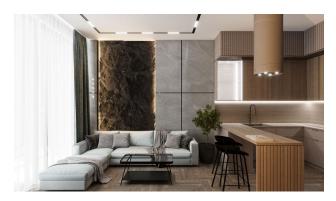

# **Description**

Duplex apartment in a small cozy complex in the center of Alanya, **only 520 meters from Cleopatra Beach** (about 8-9 minutes walk), with a closed area and extensive infrastructure.

Duplex, divided into 2 apartments 1+1, fully furnished and equipped.

### In the apartment:

- Steel doors, intercom with video system
- Suspended ceilings and spot hidden lighting
- Washable paint on the walls, ceramic tile floors
- PVC windows and doors to the balcony with double glazing and sound insulation
- Fully equipped bathroom
- Kitchen set