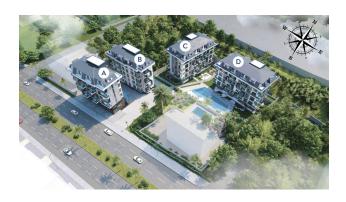

## Description of the apartment:

- 2+1 (1+1 and 1+1)
- area 50.5 + 42.5 m2 = 93 m2
- 1.2 floor
- apartment C6

### Location:

- To the historical city center, marina and fortress: 2 km
- 800 meters to Alanya funfair amusement park
- Shops, supermarkets, market within walking distance
- Schools near home

Construction completion date: March 2024