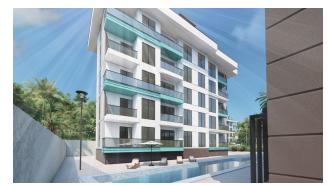

# **Description**

Duplex apartment in a small cozy complex in the center of Alanya, **only 520 meters from Cleopatra Beach** (about 8-9 minutes walk), with a closed area and extensive infrastructure.

Duplex, divided into 2 apartments 1+1, fully furnished and equipped.

### For comfortable rest and living, the complex provides internal infrastructure:

- large outdoor swimming pool, children's pool
- SPA: sauna and steam room, relaxation rooms
- Gym
- children's playroom
- pinball
- cafeteria
- barbecue, gazebos for relaxation
- children playground
- table tennis
- elevator
- open parking
- Internet Wi-Fi
- video surveillance 24/7