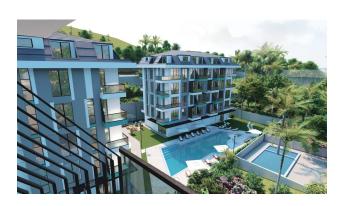

### For comfortable rest and living, the complex provides internal infrastructure:

- large outdoor swimming pool, children's pool
- SPA: sauna and steam room, relaxation rooms
- Gym
- children's playroom
- pinball
- cafeteria
- barbecue, gazebos for relaxation
- children playground
- table tennis
- elevator
- open parking
- Internet Wi-Fi
- video surveillance 24/7