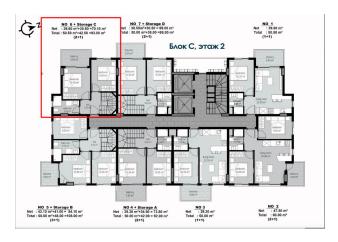

## Description of the apartment:

- 2+1 (1+1 and 1+1)
- area 50.5 + 42.5 m2 = 93 m2
- 1.2 floor
- apartment C6