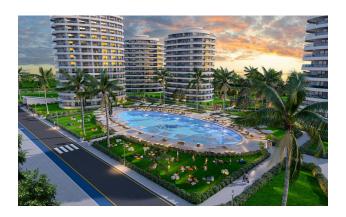

### Description

The new complex, located in the popular **Long Beach** area of Iskele, offers unique landscaped areas including **a water park**, **basketball and mini golf courts**, **tennis courts**, **walking paths and indoor parking**.

#### The complex infrastructure includes:

- Restaurants and cafes/bars
- Gym, sauna and SPA
- Water park and swimming pools, including children's pool
- Sports fields for basketball and mini-golf, tennis court
- Children's outdoor play areas
- Park areas