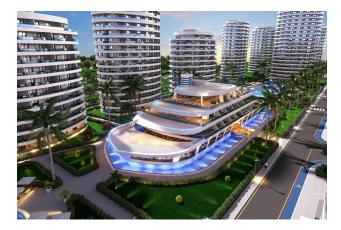

### Description

The new complex, located in the popular **Long Beach** area of Iskele, offers unique landscaped areas including **a water park**, **basketball and mini golf courts**, **tennis courts**, **walking paths and indoor parking**.

The developer has also provided all the amenities for a family holiday and an active lifestyle, including children's playgrounds, a street with various shops, cafes and restaurants with indoor and outdoor areas.

#### The complex infrastructure includes:

- Restaurants and cafes/bars
- Gym, sauna and SPA
- Water park and swimming pools, including children's pool
- Sports fields for basketball and mini-golf, tennis court
- Children's outdoor play areas
- Park areas