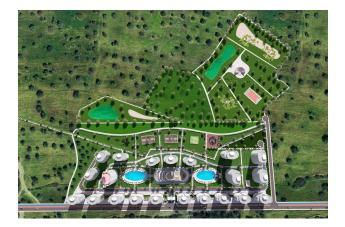

### Description

The new complex, located in the popular **Long Beach** area of Iskele, offers unique landscaped areas including **a water park**, **basketball and mini golf courts**, **tennis courts**, **walking paths and indoor parking**.

#### The complex infrastructure includes:

- Restaurants and cafes/bars
- Gym, sauna and SPA
- Water park and swimming pools, including children's pool
- Sports fields for basketball and mini-golf, tennis court
- Children's outdoor play areas
- Park areas