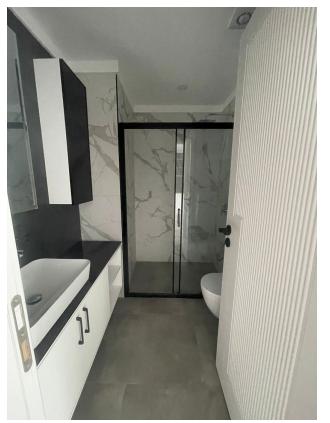

### **Description of the apartment:**

- 1+1
- area 65 m2
- 1st floor
- apartment 2

The apartment consists of a spacious bedroom, a cozy living room combined with a kitchen, a bathroom and a cozy balcony where you can enjoy fresh air and views of the surrounding area.