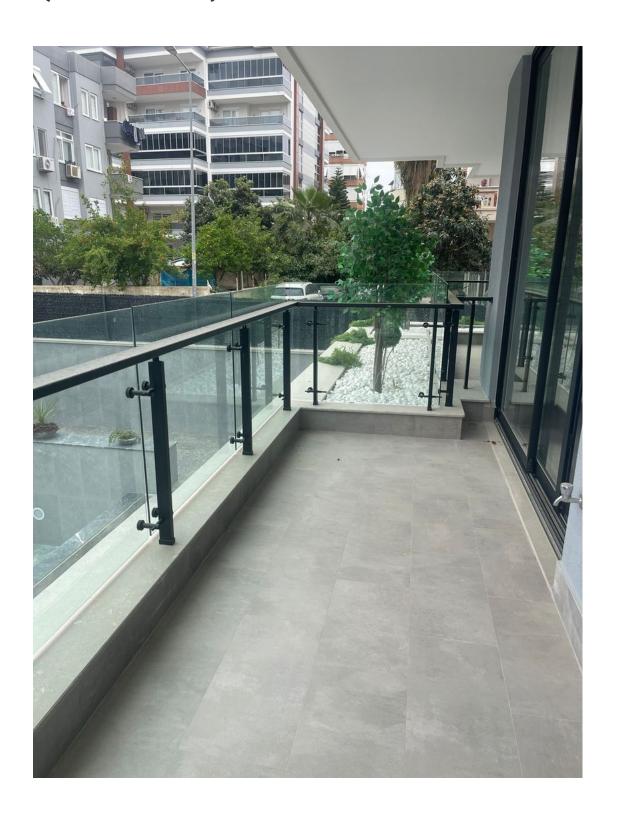

# **Options**

✓ Balcony/ Terrace

Swimming pool

✓ Private territory

Outdoor parking

Security

✓ Elevator

Playground

### **Description of the apartment:**

- 1+1
- area 65 m2
- 1st floor
- apartment 2

The apartment consists of a spacious bedroom, a cozy living room combined with a kitchen, a bathroom and a cozy balcony where you can enjoy fresh air and views of the surrounding area.