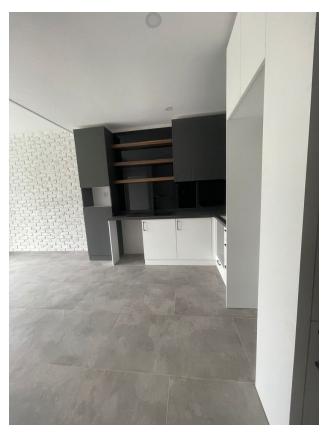

### **Description of the apartment:**

- 1+1
- area 65 m2
- 1st floor
- apartment 2

The apartment consists of a spacious bedroom, a cozy living room combined with a kitchen, a bathroom and a cozy balcony where you can enjoy fresh air and views of the surrounding area.