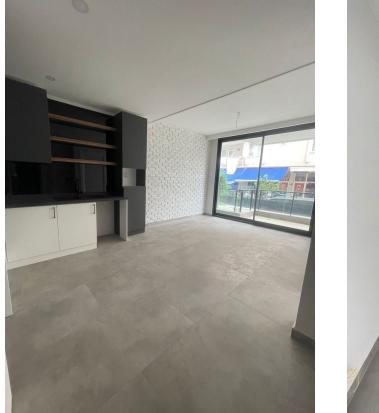

#### Description of the apartment:

- 1+1
- area 65 m2
- 1st floor
- apartment 5

The apartment consists of a spacious bedroom, a cozy living room combined with a kitchen, a bathroom and a cozy balcony where you can enjoy fresh air and views of the surrounding area.