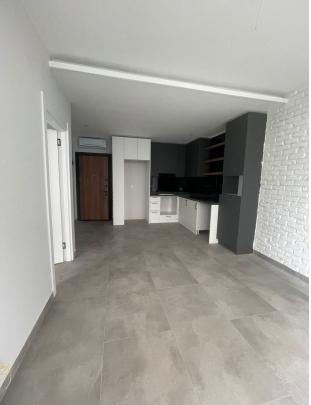

#### Description of the apartment:

- 1+1
- area 65 m2
- 1st floor
- apartment 5

The apartment consists of a spacious bedroom, a cozy living room combined with a kitchen, a bathroom and a cozy balcony where you can enjoy fresh air and views of the surrounding area.