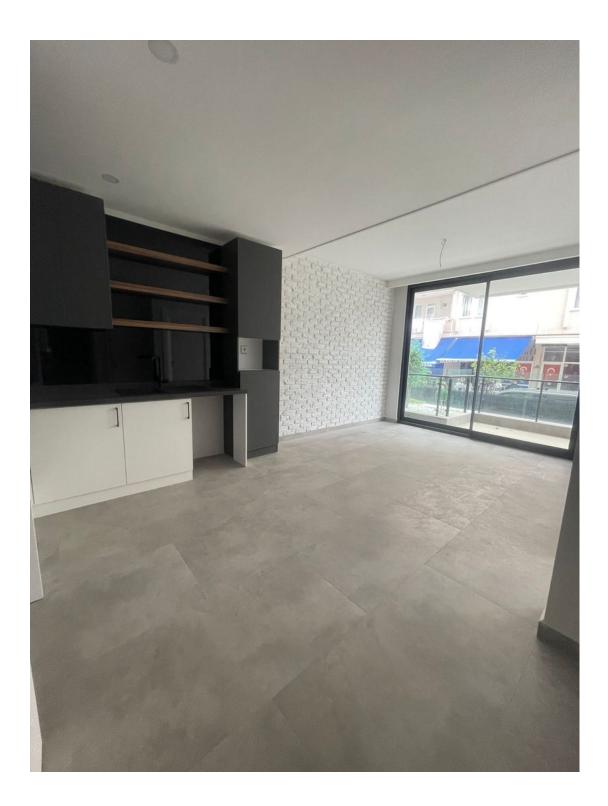

#### Description of the apartment:

- 1+1
- area 65 m2
- 1st floor
- apartment 5

The apartment consists of a spacious bedroom, a cozy living room combined with a kitchen, a bathroom and a cozy balcony where you can enjoy fresh air and views of the surrounding area.