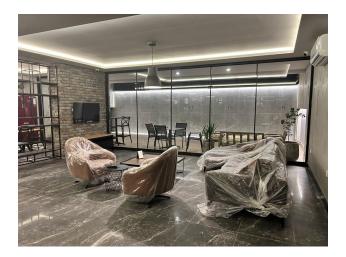

#### Description of the apartment:

- 1+1
- area 65 m2
- 1st floor
- apartment 5

The apartment consists of a spacious bedroom, a cozy living room combined with a kitchen, a bathroom and a cozy balcony where you can enjoy fresh air and views of the surrounding area.

It is represented by one five-story building in a closed area with its own excellent infrastructure, where you can enjoy comfort and coziness in the heart of this exciting city.