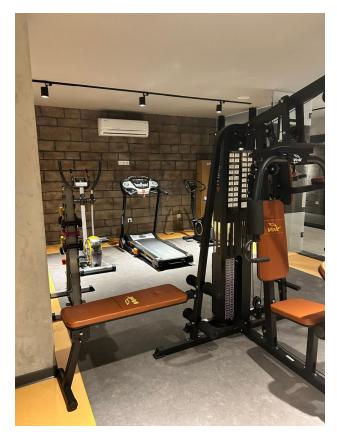

#### Complex infrastructure:

- Generator
- Gym
- Sauna/hamam/jacuzzi

- Open pool
- Winter pool
- Pool bar
- Rest zone
- 24/7 security and video surveillance

Information updated: 09.12.2024