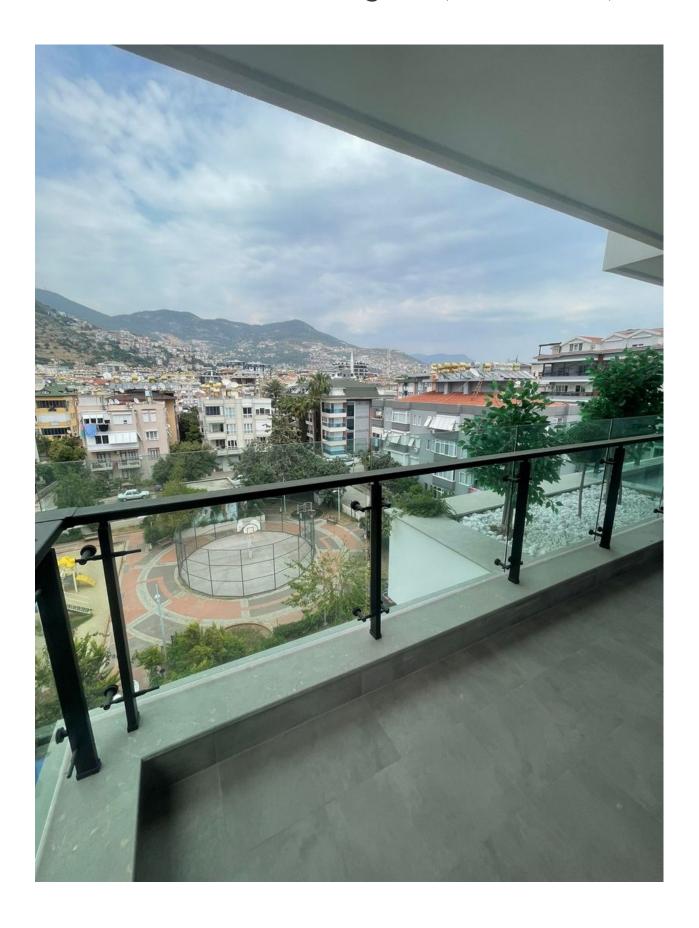

#### **Description of the apartment:**

- 1+1
- area 65 m2
- 4th floor
- apartment 33

The apartment consists of a spacious bedroom, a cozy living room combined with a kitchen, a bathroom and a cozy balcony where you can enjoy fresh air and views of the surrounding area.

Situated in a favorable area, right in the city center and only 300 meters from one of the most famous beaches of southern Turkey – Cleopatra Beach, this complex represents not only a comfortable living opportunity, but also a unique investment opportunity.