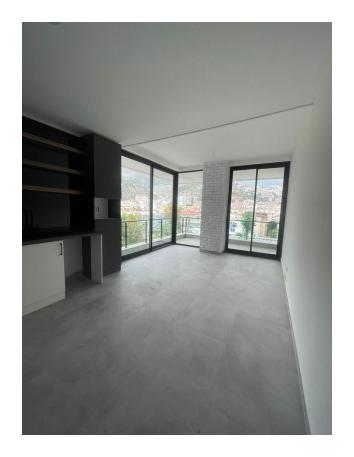

#### **Description of the apartment:**

- 1+1
- area 65 m2
- 4th floor
- apartment 33

The apartment consists of a spacious bedroom, a cozy living room combined with a kitchen, a bathroom and a cozy balcony where you can enjoy fresh air and views of the surrounding area.