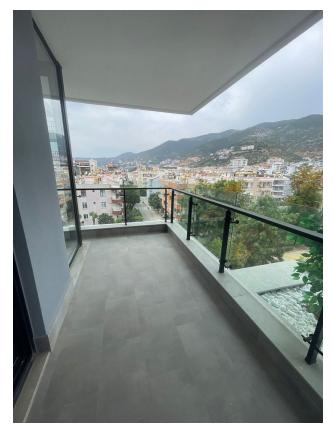

## **Options**

✓ Balcony/ Terrace

Swimming pool

✓ Private territory

Outdoor parking

Security

✓ Elevator

Playground

#### **Description of the apartment:**

- 1+1
- area 65 m2
- 4th floor
- apartment 33

The apartment consists of a spacious bedroom, a cozy living room combined with a kitchen, a bathroom and a cozy balcony where you can enjoy fresh air and views of the surrounding area.

Situated in a favorable area, right in the city center and only 300 meters from one of the most famous beaches of southern Turkey – Cleopatra Beach, this complex represents not only a comfortable living opportunity, but also a unique investment opportunity.

#### **Distances:**

• Sea 300 m

• Antalya Airport: 130 km

• Alanya Airport: 40 km

• Cleopatra Beach: 250 m

Alanya Center

• Alanya Waterpark: 400 m