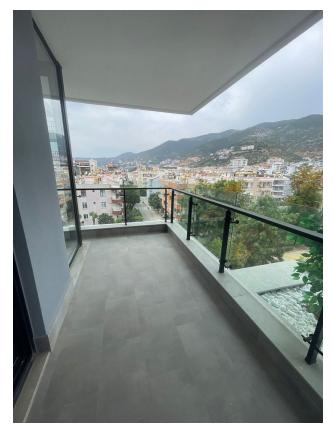

#### **Description of the apartment:**

- 1+1
- area 65 m2
- 4th floor
- apartment 33

The apartment consists of a spacious bedroom, a cozy living room combined with a kitchen, a bathroom and a cozy balcony where you can enjoy fresh air and views of the surrounding area.

Situated in a favorable area, right in the city center and only 300 meters from one of the most famous beaches of southern Turkey – Cleopatra Beach, this complex represents not only a comfortable living opportunity, but also a unique investment opportunity.

#### **Distances:**

• Sea 300 m

• Antalya Airport: 130 km

• Alanya Airport: 40 km

• Cleopatra Beach: 250 m

Alanya Center

• Alanya Waterpark: 400 m