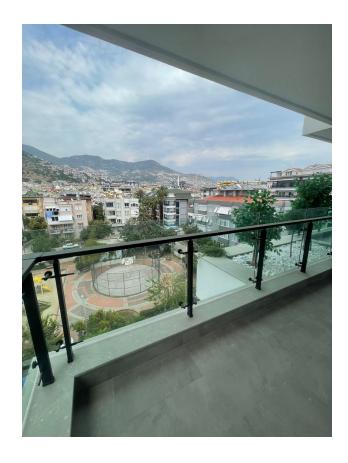

#### **Description of the apartment:**

- 1+1
- area 65 m2
- 4th floor
- apartment 33

The apartment consists of a spacious bedroom, a cozy living room combined with a kitchen, a bathroom and a cozy balcony where you can enjoy fresh air and views of the surrounding area.

Situated in a favorable area, right in the city center and only 300 meters from one of the most famous beaches of southern Turkey – Cleopatra Beach, this complex represents not only a comfortable living opportunity, but also a unique investment opportunity.

#### **Distances:**

• Sea 300 m

• Antalya Airport: 130 km

• Alanya Airport: 40 km

• Cleopatra Beach: 250 m

Alanya Center

• Alanya Waterpark: 400 m