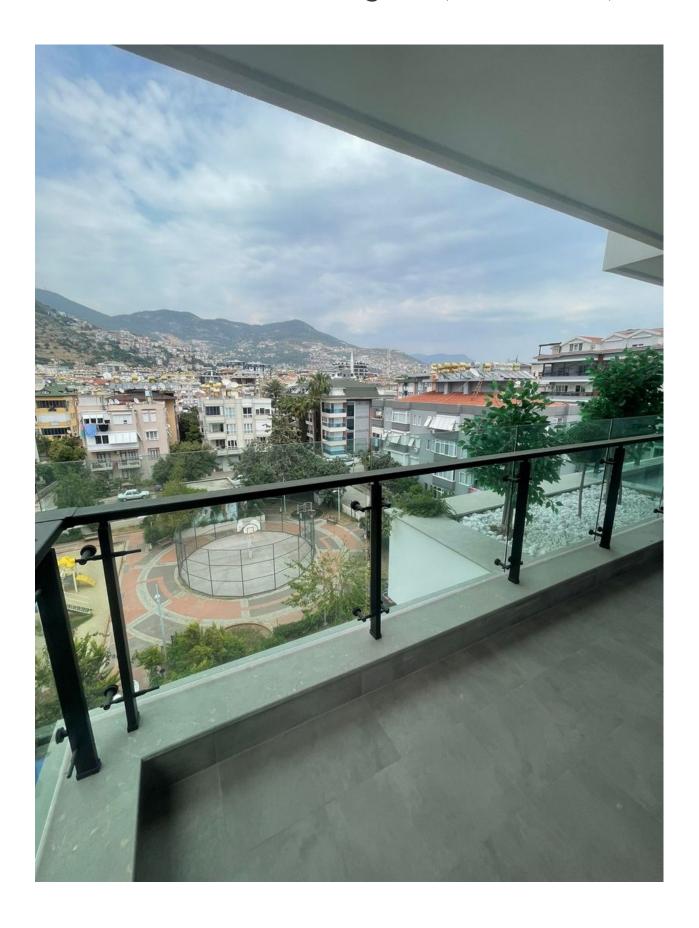

#### **Description of the apartment:**

- 1+1
- area 65 m2
- 4th floor
- apartment 33

The apartment consists of a spacious bedroom, a cozy living room combined with a kitchen, a bathroom and a cozy balcony where you can enjoy fresh air and views of the surrounding area.

Situated in a favorable area, right in the city center and only 300 meters from one of the most famous beaches of southern Turkey – Cleopatra Beach, this complex represents not only a comfortable living opportunity, but also a unique investment opportunity.

#### **Distances:**

• Sea 300 m

• Antalya Airport: 130 km

• Alanya Airport: 40 km

• Cleopatra Beach: 250 m

Alanya Center

• Alanya Waterpark: 400 m