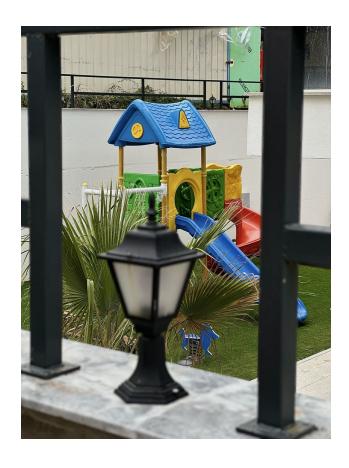

### **Options**

- ✓ Balcony/ Terrace
- Swimming pool
- Private territory
- Security
- ✓ Elevator
- Playground
- ✓ Generator

The complex provides a wide range of facilities including an **outdoor swimming pool**, **a heated indoor pool** (in block B), **a gym** (in block C), **a sauna and Turkish hammam** (also in block C), **a mini club with a children's playroom**, **a children's playground**, **and also indoor and outdoor parking**.