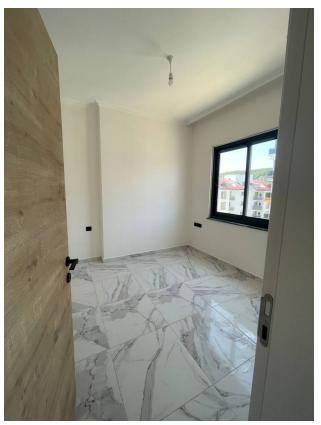

The apartment has an area of **44.5 m2**, has one bedroom and an open living room with kitchen, located on the 5th floor.

Apartment C 25 in block C.

The apartment comes fully finished, built-in kitchen furniture and fully equipped bathrooms.