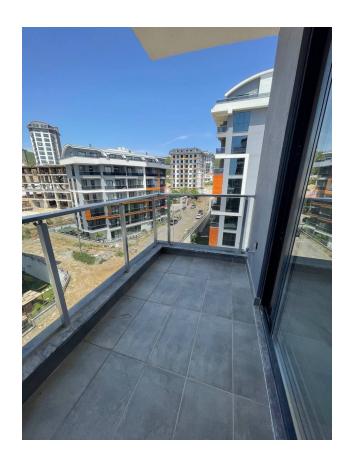

### **Options**

- ✓ Balcony/ Terrace
- Swimming pool
- Private territory
- Security
- ✓ Elevator
- Playground
- ✓ Generator

The apartment has an area of **44.5 m2**, has one bedroom and an open living room with kitchen, located on the 5th floor.

Apartment C 25 in block C.

The apartment comes fully finished, built-in kitchen furniture and fully equipped bathrooms.