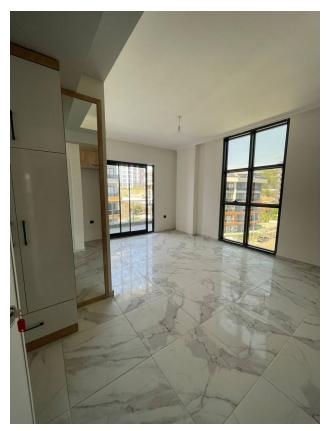

The apartment has an area of **44.5 m2**, has one bedroom and an open living room with kitchen, located on the 5th floor.

Apartment C 25 in block C.

The apartment comes fully finished, built-in kitchen furniture and fully equipped bathrooms.