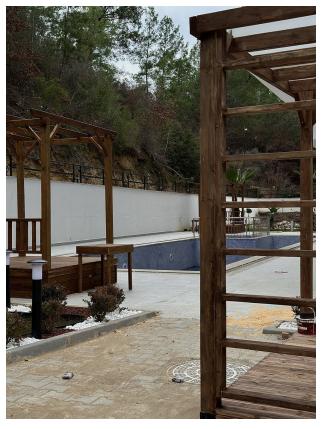

### **Options**

- ✓ Balcony/ Terrace
- Swimming pool
- Private territory
- Security
- ✓ Elevator
- Playground
- ✓ Generator

The complex provides a wide range of facilities including an **outdoor swimming pool**, **a heated indoor pool** (in block B), **a gym** (in block C), **a sauna and Turkish hammam** (also in block C), **a mini club with a children's playroom**, **a children's playground**, **and also indoor and outdoor parking**.