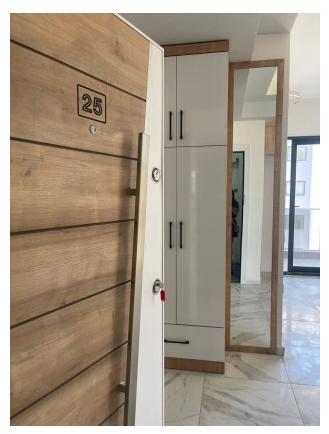

The apartment has an area of **44.5 m2**, has one bedroom and an open living room with kitchen, located on the 5th floor.

Apartment C 25 in block C.

The apartment comes fully finished, built-in kitchen furniture and fully equipped bathrooms.