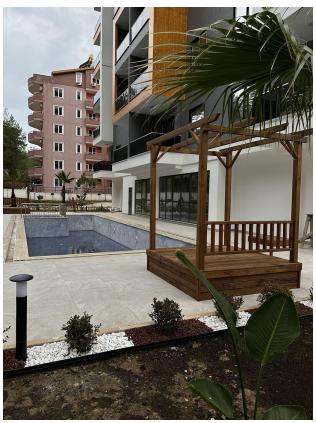

The complex provides a wide range of facilities including an **outdoor swimming pool**, **a heated indoor pool** (in block B), **a gym** (in block C), **a sauna and Turkish hammam** (also in block C), **a mini club with a children's playroom**, **a children's playground**, **and also indoor and outdoor parking**.