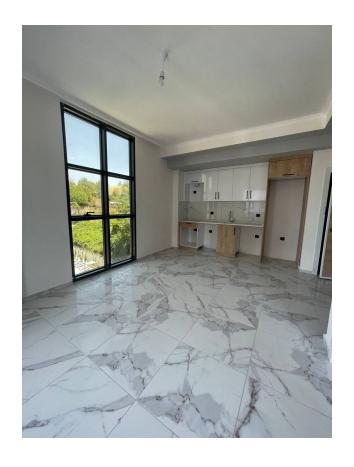

The apartment has an area of **44.5 m2**, has one bedroom and an open living room with kitchen, located on the 5th floor.

Apartment C 25 in block C.

The apartment comes fully finished, built-in kitchen furniture and fully equipped bathrooms.