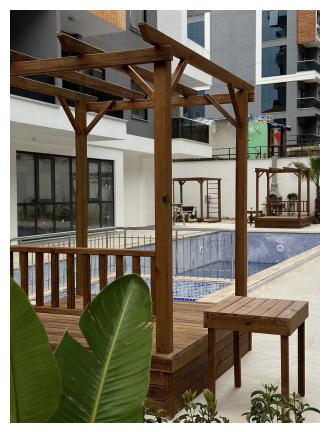

The complex provides a wide range of facilities including an **outdoor swimming pool**, **a heated indoor pool** (in block B), **a gym** (in block C), **a sauna and Turkish hammam** (also in block C), **a mini club with a children's playroom**, **a children's playground**, **and also indoor and outdoor parking**.