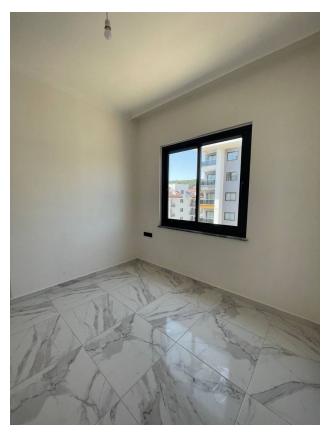

The apartment has an area of **44.5 m2**, has one bedroom and an open living room with kitchen, located on the 5th floor.

Apartment C 25 in block C.

The apartment comes fully finished, built-in kitchen furniture and fully equipped bathrooms.