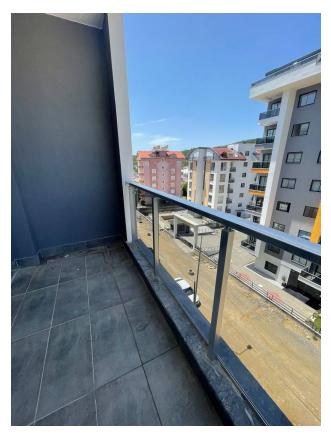

### **Options**

- ✓ Balcony/ Terrace
- Swimming pool
- Private territory
- Security
- ✓ Elevator
- Playground
- ✓ Generator

The apartment has an area of **44.5 m2**, has one bedroom and an open living room with kitchen, located on the 5th floor.

Apartment C 25 in block C.

The apartment comes fully finished, built-in kitchen furniture and fully equipped bathrooms.