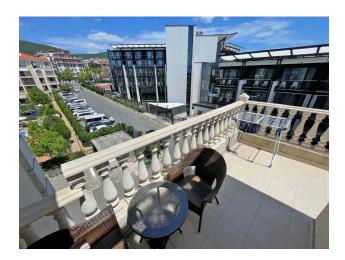

#### The total area of the apartment is 109 m2.

It consists of a spacious kitchen-living room, **two separate bedrooms**, a bathroom with a full bath and a balcony with breathtaking sea views.

The apartment is fully furnished and equipped with high-quality household appliances, providing ideal conditions for comfortable living and recreation.