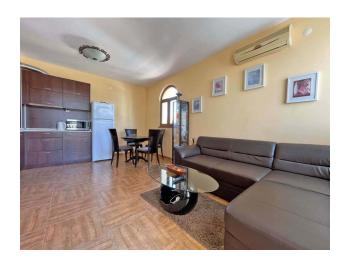

#### The total area of the apartment is 109 m2.

It consists of a spacious kitchen-living room, **two separate bedrooms**, a bathroom with a full bath and a balcony with breathtaking sea views.

The apartment is fully furnished and equipped with high-quality household appliances, providing ideal conditions for comfortable living and recreation.