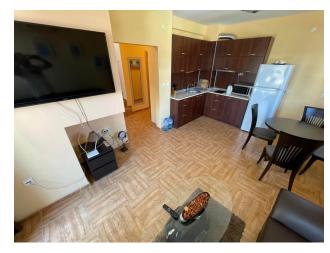

#### The total area of the apartment is 109 m2.

It consists of a spacious kitchen-living room, **two separate bedrooms**, a bathroom with a full bath and a balcony with breathtaking sea views.

The apartment is fully furnished and equipped with high-quality household appliances, providing ideal conditions for comfortable living and recreation.