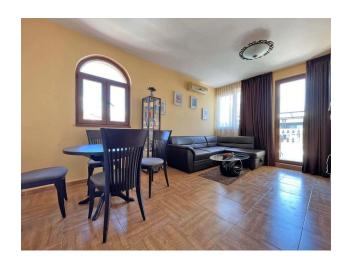

#### The total area of the apartment is 109 m2.

It consists of a spacious kitchen-living room, **two separate bedrooms**, a bathroom with a full bath and a balcony with breathtaking sea views.

The apartment is fully furnished and equipped with high-quality household appliances, providing ideal conditions for comfortable living and recreation.