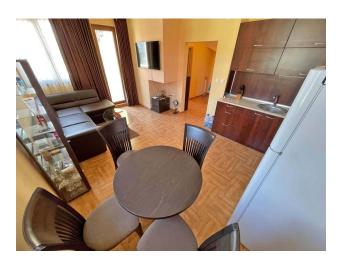

#### The total area of the apartment is 109 m2.

It consists of a spacious kitchen-living room, **two separate bedrooms**, a bathroom with a full bath and a balcony with breathtaking sea views.

The apartment is fully furnished and equipped with high-quality household appliances, providing ideal conditions for comfortable living and recreation.