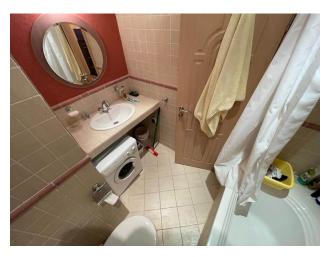

#### The total area of the apartment is 109 m2.

It consists of a spacious kitchen-living room, **two separate bedrooms**, a bathroom with a full bath and a balcony with breathtaking sea views.

The apartment is fully furnished and equipped with high-quality household appliances, providing ideal conditions for comfortable living and recreation.