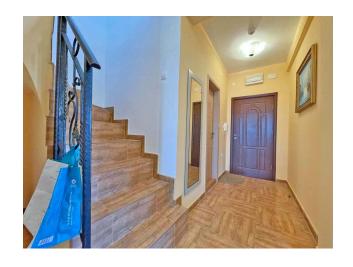

#### The total area of the apartment is 109 m2.

It consists of a spacious kitchen-living room, **two separate bedrooms**, a bathroom with a full bath and a balcony with breathtaking sea views.

The apartment is fully furnished and equipped with high-quality household appliances, providing ideal conditions for comfortable living and recreation.