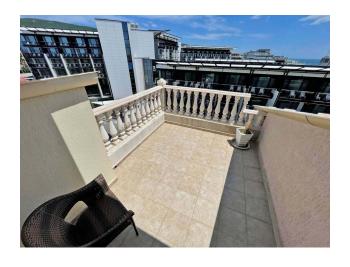

#### The total area of the apartment is 109 m2.

It consists of a spacious kitchen-living room, **two separate bedrooms**, a bathroom with a full bath and a balcony with breathtaking sea views.

The apartment is fully furnished and equipped with high-quality household appliances, providing ideal conditions for comfortable living and recreation.