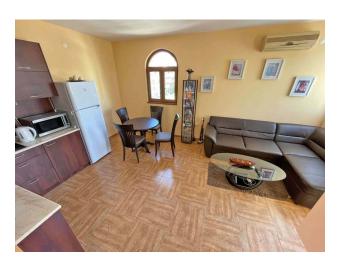

#### The total area of the apartment is 109 m2.

It consists of a spacious kitchen-living room, **two separate bedrooms**, a bathroom with a full bath and a balcony with breathtaking sea views.

The apartment is fully furnished and equipped with high-quality household appliances, providing ideal conditions for comfortable living and recreation.