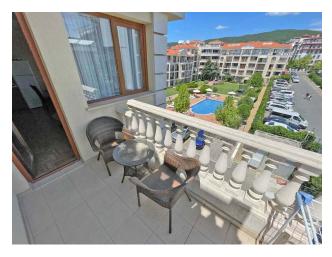

#### The total area of the apartment is 109 m2.

It consists of a spacious kitchen-living room, **two separate bedrooms**, a bathroom with a full bath and a balcony with breathtaking sea views.

The apartment is fully furnished and equipped with high-quality household appliances, providing ideal conditions for comfortable living and recreation.

Guests and residents can take advantage of a wide range of amenities and services, including a reception, fitness center, spa, sauna, beauty salon, massage room, shops, large outdoor swimming pool and children's pool.