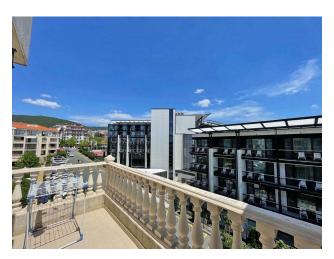

#### The total area of the apartment is 109 m2.

It consists of a spacious kitchen-living room, **two separate bedrooms**, a bathroom with a full bath and a balcony with breathtaking sea views.

The apartment is fully furnished and equipped with high-quality household appliances, providing ideal conditions for comfortable living and recreation.