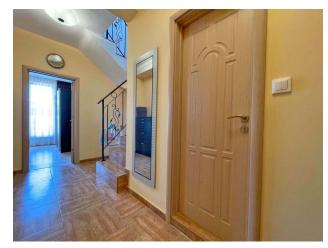

#### The total area of the apartment is 109 m2.

It consists of a spacious kitchen-living room, **two separate bedrooms**, a bathroom with a full bath and a balcony with breathtaking sea views.

The apartment is fully furnished and equipped with high-quality household appliances, providing ideal conditions for comfortable living and recreation.