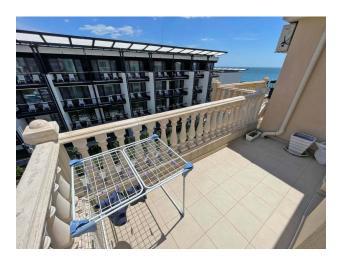

#### The total area of the apartment is 109 m2.

It consists of a spacious kitchen-living room, **two separate bedrooms**, a bathroom with a full bath and a balcony with breathtaking sea views.

The apartment is fully furnished and equipped with high-quality household appliances, providing ideal conditions for comfortable living and recreation.