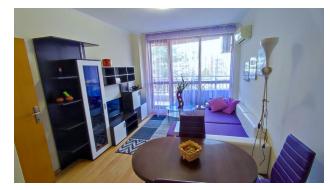

The apartment consists of an entrance hall, a spacious living room with kitchen and dining area, **1 bedroom**, a bathroom with shower and a balcony.

View of the complex territory. Sold with furniture and household appliances. The apartment is perfect for year-round living.

The total area of the apartment is **60 m2**, which makes it spacious and functional for your convenience.

The complex is located just **500 meters from the resort's beach,** making it an ideal place for rest and relaxation.