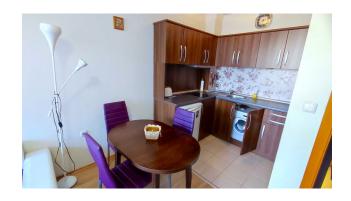

The apartment consists of an entrance hall, a spacious living room with kitchen and dining area, **1 bedroom**, a bathroom with shower and a balcony.

View of the complex territory. Sold with furniture and household appliances. The apartment is perfect for year-round living.

The total area of the apartment is **60 m2**, which makes it spacious and functional for your convenience.

The complex is located just **500 meters from the resort's beach,** making it an ideal place for rest and relaxation.