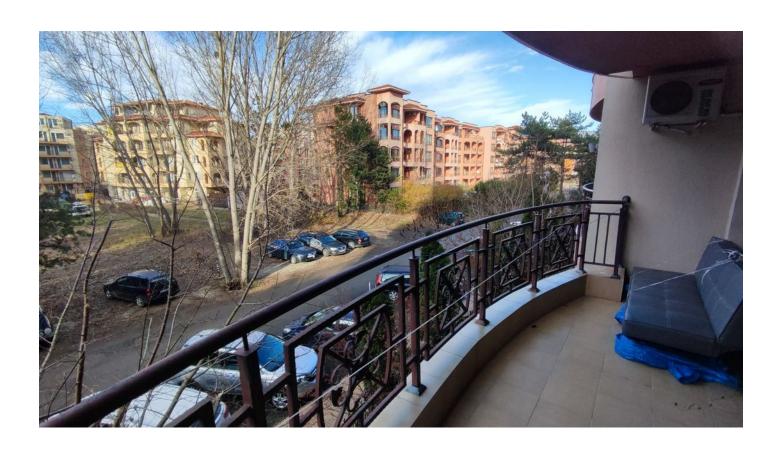

The apartment consists of an entrance hall, a spacious living room with kitchen and dining area, **1 bedroom**, a bathroom with shower and a balcony.

View of the complex territory. Sold with furniture and household appliances. The apartment is perfect for year-round living.

The total area of the apartment is **60 m2**, which makes it spacious and functional for your convenience.

The complex is located just **500 meters from the resort's beach,** making it an ideal place for rest and relaxation.