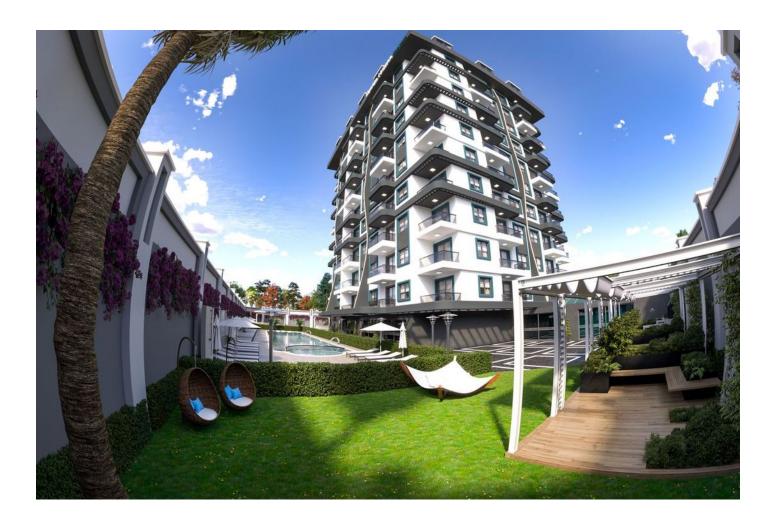

#### **Project infrastructure:**

- Indoor and outdoor pools
- Gym
- Hammam, sauna
- Basketball court
- Playground
- Children's playroom
- Table tennis
- Table soccer
- Darts
- Library
- Lobby
- Garden
- BBQ area, gazebo
- Open parking
- Bicycle parking
- Video surveillance system 24/7

# Options

- Balcony/ Terrace
- Swimming pool
- Private territory
- Outdoor parking
- Security
- Elevator
- Playground
- Generator