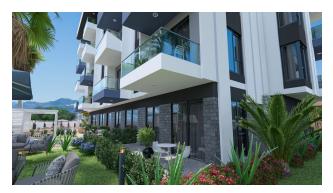

## **Apartment characteristics:**

- 1+1
- area 55.5 m2
- 2nd floor
- Included amenities: fine finishes, built-in kitchen furniture, fully equipped bathrooms, air conditioning outlets, steel entrance doors

## **Advantages of the Demirtas district:**

• Proximity to the sea: only 210 meters

- Moderate prices compared to other areas of the city
- Panoramic views of the sea and mountains from the first floors
- Privacy and natural character of the area