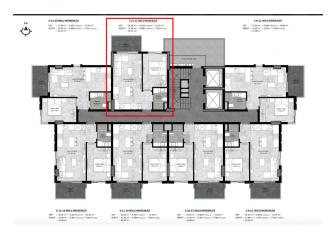

## **Apartment characteristics:**

- 1+1
- area 55.5 m2
- 2nd floor
- Included amenities: fine finishes, built-in kitchen furniture, fully equipped bathrooms, air conditioning outlets, steel entrance doors