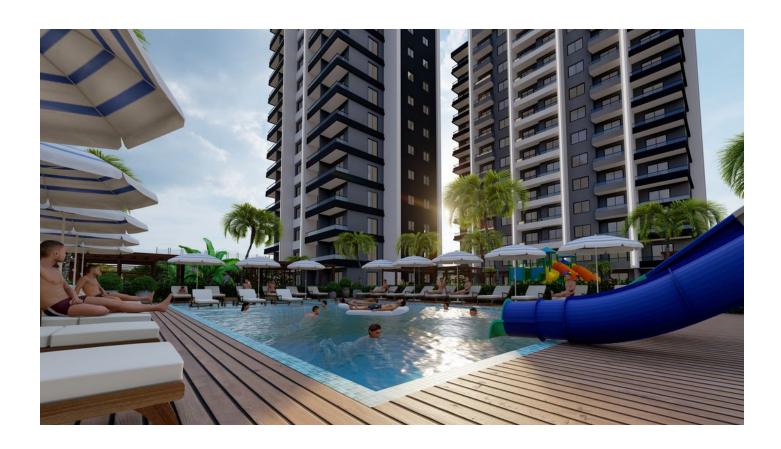

#### Complex infrastructure:

- Security
- CCTV
- Swimming pool, water park, children's pool
- Generator
- Outdoor parking
- Cafeteria in the pool area
- BBQ area
- Gazebos
- Hammam
- Playground
- Basketball court
- Walking area

• Furniture: Partially furnished

• Heating: Gas in perspective

• View: Mountains, Infrastructure

Distance to the sea 600 meters.