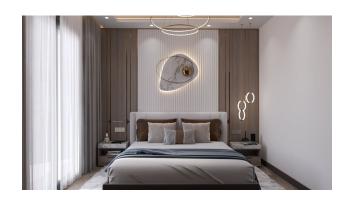

#### **Apartment areas:**

- 2+1: 89 m² net, 115 m² gross
- 1+1: 48 m² net, 68 m² gross\
- 1+1: 49 m<sup>2</sup> net, 70 m<sup>2</sup> gross

#### **Complex characteristics:**

• Number of blocks: 2 blocks of 13 floors

• Total apartments: 154

Elevators: Two elevatorsNumber of bathrooms: 1

• Floors available: 0-13

• Number of storeys: 13

• Cuisine: American

• Furniture: Partially furnished

• Heating: Gas in perspective

• View: Mountains, Infrastructure

Distance to the sea 600 meters.