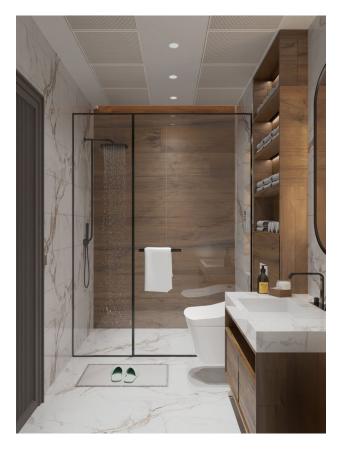

#### **Apartment areas:**

- 2+1: 89 m² net, 115 m² gross
- 1+1: 48 m² net, 68 m² gross\
- 1+1: 49 m<sup>2</sup> net, 70 m<sup>2</sup> gross

#### **Complex characteristics:**

• Number of blocks: 2 blocks of 13 floors

• Total apartments: 154

Elevators: Two elevatorsNumber of bathrooms: 1

• Floors available: 0-13

• Number of storeys: 13

• Cuisine: American

• Furniture: Partially furnished

• Heating: Gas in perspective

• View: Mountains, Infrastructure

Distance to the sea 600 meters.