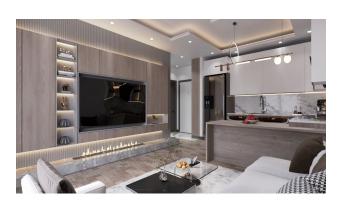

#### **Apartment areas:**

- 2+1: 89 m² net, 115 m² gross
- 1+1: 48 m² net, 68 m² gross\
- 1+1: 49 m<sup>2</sup> net, 70 m<sup>2</sup> gross

• Furniture: Partially furnished

• Heating: Gas in perspective

• View: Mountains, Infrastructure

Distance to the sea 600 meters.