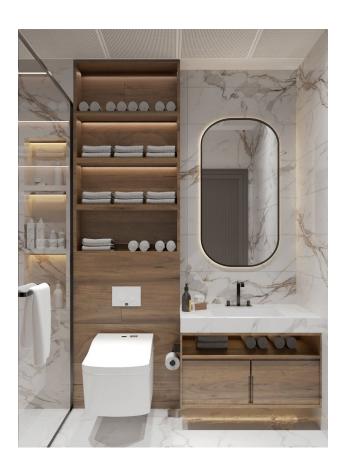

#### **Apartment areas:**

- 2+1: 89 m² net, 115 m² gross
- 1+1: 48 m² net, 68 m² gross\
- 1+1: 49 m<sup>2</sup> net, 70 m<sup>2</sup> gross

#### **Complex characteristics:**

• Number of blocks: 2 blocks of 13 floors

• Total apartments: 154

Elevators: Two elevatorsNumber of bathrooms: 1

• Floors available: 0-13

• Number of storeys: 13

• Cuisine: American

• Furniture: Partially furnished

• Heating: Gas in perspective

• View: Mountains, Infrastructure

Distance to the sea 600 meters.