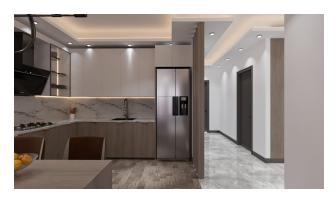

#### **Apartment areas:**

- 2+1: 89 m² net, 115 m² gross
- 1+1: 48 m² net, 68 m² gross\
- 1+1: 49 m<sup>2</sup> net, 70 m<sup>2</sup> gross

#### **Complex characteristics:**

• Number of blocks: 2 blocks of 13 floors

• Total apartments: 154

Elevators: Two elevatorsNumber of bathrooms: 1

• Floors available: 0-13

• Number of storeys: 13

• Cuisine: American

• Furniture: Partially furnished

• Heating: Gas in perspective

• View: Mountains, Infrastructure

Distance to the sea 600 meters.