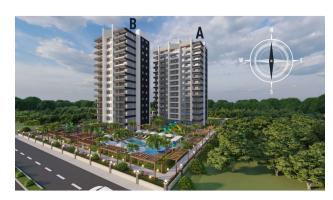

#### **Complex characteristics:**

• Number of blocks: 2 blocks of 13 floors

• Total apartments: 154

Elevators: Two elevatorsNumber of bathrooms: 1

• Floors available: 0-13

• Number of storeys: 13

• Cuisine: American

#### Complex infrastructure:

- Security
- CCTV
- Swimming pool, water park, children's pool
- Generator
- Outdoor parking
- Cafeteria in the pool area
- BBQ area
- Gazebos
- Hammam
- Playground
- Basketball court
- Walking area