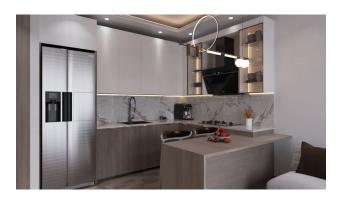

#### **Apartment areas:**

- 2+1: 89 m² net, 115 m² gross
- 1+1: 48 m² net, 68 m² gross\
- 1+1: 49 m<sup>2</sup> net, 70 m<sup>2</sup> gross

• Furniture: Partially furnished

• Heating: Gas in perspective

• View: Mountains, Infrastructure

Distance to the sea 600 meters.