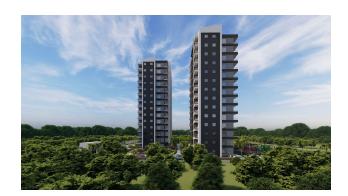

#### **Complex characteristics:**

• Number of blocks: 2 blocks of 13 floors

• Total apartments: 154

Elevators: Two elevatorsNumber of bathrooms: 1

• Floors available: 0-13

• Number of storeys: 13

• Cuisine: American