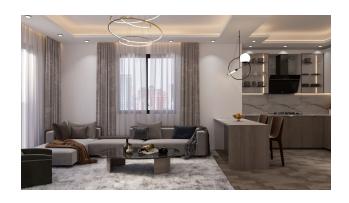

#### **Apartment areas:**

- 2+1: 89 m² net, 115 m² gross
- 1+1: 48 m² net, 68 m² gross\
- 1+1: 49 m<sup>2</sup> net, 70 m<sup>2</sup> gross

#### **Complex characteristics:**

• Number of blocks: 2 blocks of 13 floors

• Total apartments: 154

Elevators: Two elevatorsNumber of bathrooms: 1

• Floors available: 0-13

• Number of storeys: 13

• Cuisine: American

• Furniture: Partially furnished

• Heating: Gas in perspective

• View: Mountains, Infrastructure

Distance to the sea 600 meters.