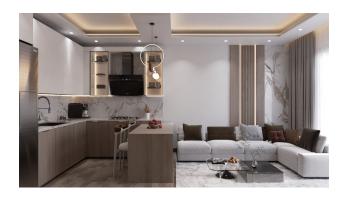

#### **Apartment areas:**

- 2+1: 89 m² net, 115 m² gross
- 1+1: 48 m² net, 68 m² gross\
- 1+1: 49 m<sup>2</sup> net, 70 m<sup>2</sup> gross

#### **Complex characteristics:**

• Number of blocks: 2 blocks of 13 floors

• Total apartments: 154

Elevators: Two elevatorsNumber of bathrooms: 1

• Floors available: 0-13

• Number of storeys: 13

• Cuisine: American

• Furniture: Partially furnished

• Heating: Gas in perspective

• View: Mountains, Infrastructure

Distance to the sea 600 meters.