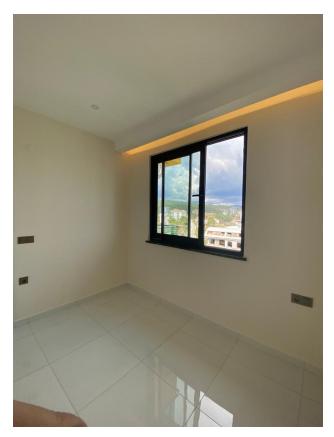

### Description of the apartment:

- 1+1
- area 55 m2
- 7th floor
- apartment A 79
- Mountain View

**The apartments have: s**teel doors with a first-class security level, intercom with video system, suspended ceilings and spot hidden lighting, washable paint on the walls, porcelain tiles on the floor, equipped bathrooms, European-style kitchen units, double-glazed aluminum windows.

The apartment will be rented with a fine finish, ceramic flooring, spotlights, double glazed windows, as well as kitchen furniture with granite countertops and equipped bathrooms.