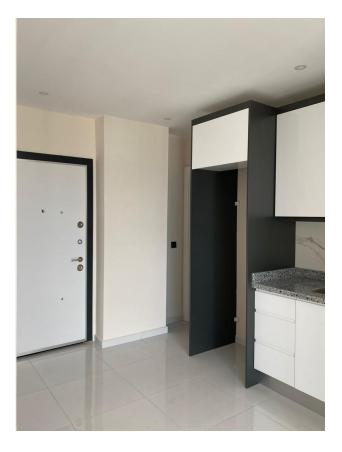

**The apartments have: s**teel doors with a first-class security level, intercom with video system, suspended ceilings and spot hidden lighting, washable paint on the walls, porcelain tiles on the floor, equipped bathrooms, European-style kitchen units, double-glazed aluminum windows.

The apartment will be rented with a fine finish, ceramic flooring, spotlights, double glazed windows, as well as kitchen furniture with granite countertops and equipped bathrooms.