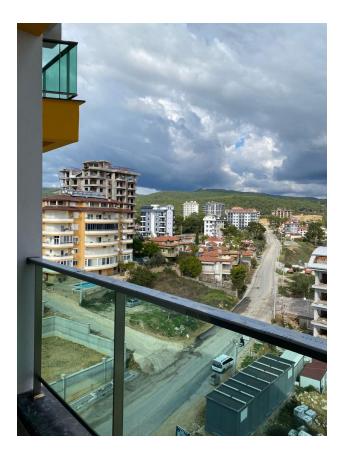

## Options

- Mountain view
- Balcony/ Terrace
- Swimming pool
- Private territory
- Outdoor parking
- Security
- Elevator
- Playground
- Generator
- Shuttle to the beach

### Description of the apartment:

- 1+1
- area 55 m2
- 7th floor
- apartment A 79
- Mountain View