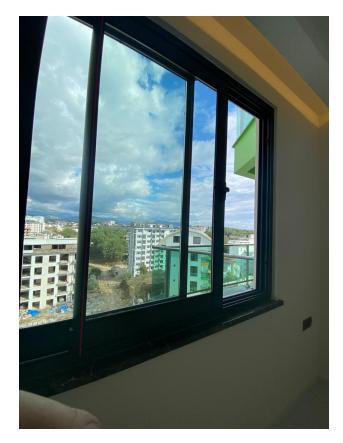

## Options

- Mountain view
- Balcony/ Terrace
- Swimming pool
- Private territory
- Outdoor parking
- Security
- Elevator
- Playground
- Generator
- Shuttle to the beach

### Description of the apartment:

- 1+1
- area 55 m2
- 7th floor
- apartment A 79
- Mountain View