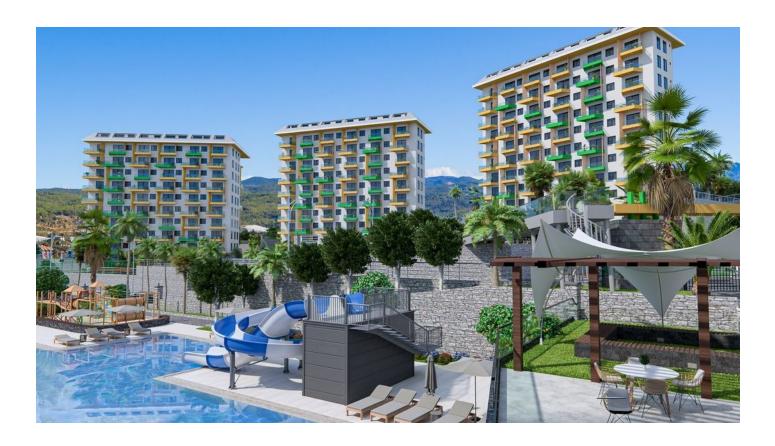

# Description

The apartment is in the most picturesque place of Alanya - the Avsallar area.

A cozy complex on the shores of the Mediterranean Sea, surrounded by pine forests that fill the sea air with healing phytoncides. For everyone who wants to live in a comfortable complex, away from the bustle of the city and the sounds of cars - this option is for you!

### The project includes a closed landscaped private area and developed infrastructure:

- Outdoor large swimming pool
- Two swimming pools with slides
- BBQ area
- Children playground
- Outdoor parking
- Fitness
- Indoor winter pool
- Hammam
- Roman steam room
- Finnish sauna
- Children's playroom
- Tennis court
- Relaxation areas by the pool
- 450 parking spaces (1 parking space for 1 apartment)
- Video surveillance and security 24/7
- Entrance to the territory using cards