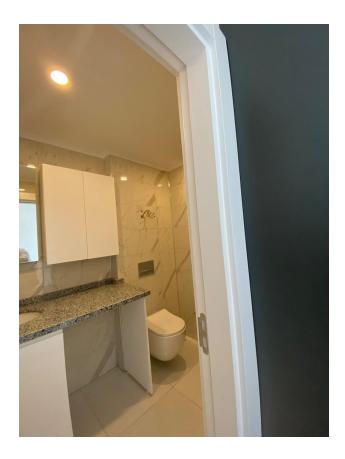

**The apartments have: s**teel doors with a first-class security level, intercom with video system, suspended ceilings and spot hidden lighting, washable paint on the walls, porcelain tiles on the floor, equipped bathrooms, European-style kitchen units, double-glazed aluminum windows.

The apartment will be rented with a fine finish, ceramic flooring, spotlights, double glazed windows, as well as kitchen furniture with granite countertops and equipped bathrooms.