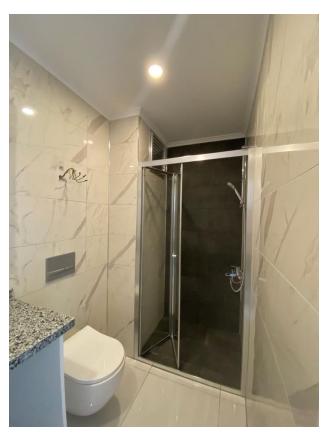

**The apartments have: s**teel doors with a first-class security level, intercom with video system, suspended ceilings and spot hidden lighting, washable paint on the walls, porcelain tiles on the floor, equipped bathrooms, European-style kitchen units, double-glazed aluminum windows.

The apartment will be rented with a fine finish, ceramic flooring, spotlights, double glazed windows, as well as kitchen furniture with granite countertops and equipped bathrooms.