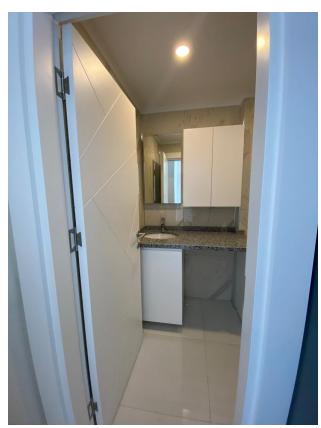

**The apartments have: s**teel doors with a first-class security level, intercom with video system, suspended ceilings and spot hidden lighting, washable paint on the walls, porcelain tiles on the floor, equipped bathrooms, European-style kitchen units, double-glazed aluminum windows.

The apartment will be rented with a fine finish, ceramic flooring, spotlights, double glazed windows, as well as kitchen furniture with granite countertops and equipped bathrooms.