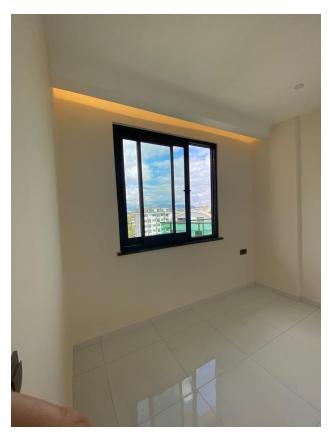

### Description of the apartment:

- 1+1
- area 55 m2
- 7th floor
- apartment A 79
- Mountain View

**The apartments have: s**teel doors with a first-class security level, intercom with video system, suspended ceilings and spot hidden lighting, washable paint on the walls, porcelain tiles on the floor, equipped bathrooms, European-style kitchen units, double-glazed aluminum windows.

The apartment will be rented with a fine finish, ceramic flooring, spotlights, double glazed windows, as well as kitchen furniture with granite countertops and equipped bathrooms.