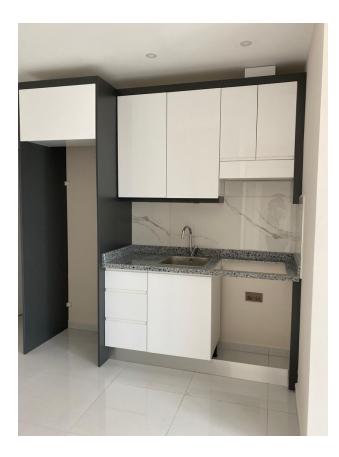

**The apartments have: s**teel doors with a first-class security level, intercom with video system, suspended ceilings and spot hidden lighting, washable paint on the walls, porcelain tiles on the floor, equipped bathrooms, European-style kitchen units, double-glazed aluminum windows.

The apartment will be rented with a fine finish, ceramic flooring, spotlights, double glazed windows, as well as kitchen furniture with granite countertops and equipped bathrooms.