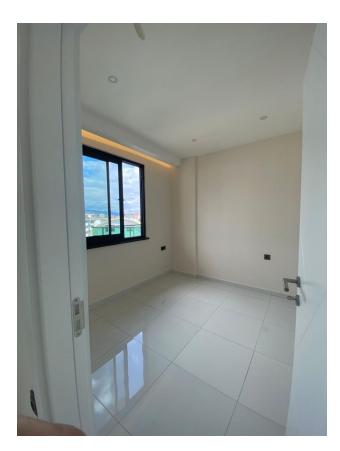

### Description of the apartment:

- 1+1
- area 55 m2
- 7th floor
- apartment A 79
- Mountain View

**The apartments have: s**teel doors with a first-class security level, intercom with video system, suspended ceilings and spot hidden lighting, washable paint on the walls, porcelain tiles on the floor, equipped bathrooms, European-style kitchen units, double-glazed aluminum windows.