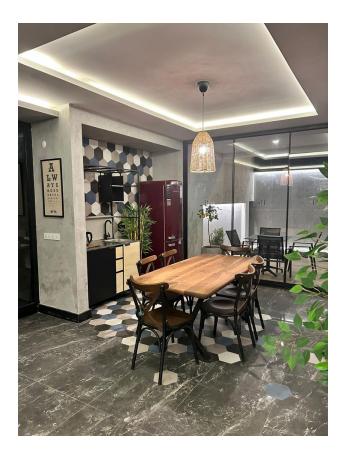

#### Description of the apartment:

This **1+1 apartment** with an area of **65 m2** is located on the 3rd floor, apartment number 32.

It consists of a spacious bedroom, a cozy living room combined with a kitchen, a bathroom and a cozy balcony where you can enjoy fresh air and views of the surrounding area. Situated in a favorable area, right in the city center and just **300 meters from the famous Cleopatra Beach**, this complex offers not only comfortable living, but also a unique investment opportunity.

The complex provides a tranquil living environment in the city center, where all the entertainment Alanya has to offer - restaurants, bars, clubs and boutiques - is just around the corner.

The closed area of the complex has its own excellent infrastructure, including **a generator**, **fitness room**, **sauna/hamam/jacuzzi**, **outdoor and winter swimming pools**, **pool bar**, **relaxation area**, **as well as 24/7 security and video surveillance**.