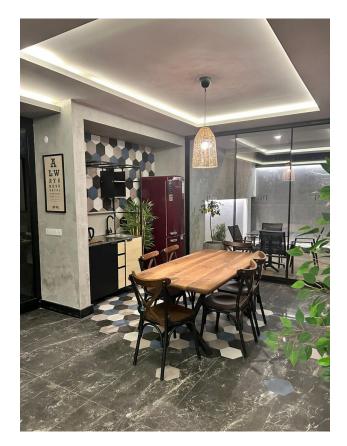

#### Description of the apartment:

- 1+1
- area 65 m2
- 4th floor
- apartment 36

Includes a cozy bedroom, a spacious living room with a kitchen, a modern bathroom and a cozy balcony with breathtaking views of the surrounding landscape.