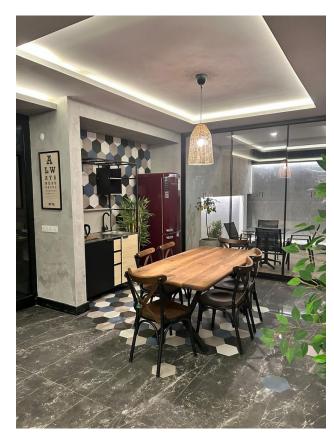

#### Description of the apartment:

- 1+1
- area 65 m2
- 4th floor
- apartment 36

Includes a cozy bedroom, a spacious living room with a kitchen, a modern bathroom and a cozy balcony with breathtaking views of the surrounding landscape.