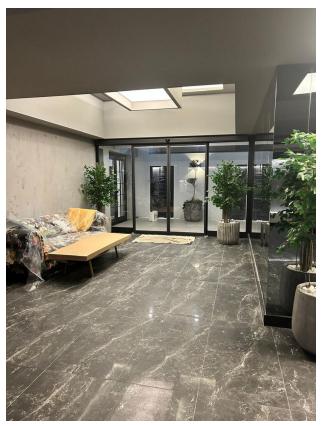

#### Description of the apartment:

- 1+1
- area 65 m2
- 4th floor
- apartment 36

Includes a cozy bedroom, a spacious living room with a kitchen, a modern bathroom and a cozy balcony with breathtaking views of the surrounding landscape.

This complex provides complete infrastructure for your comfortable stay and recreation, including:

- open pool
- gym
- sauna
- hamam
- jacuzzi
- pool bar
- recreation area

Guaranteed security is provided by 24-hour security and video surveillance.