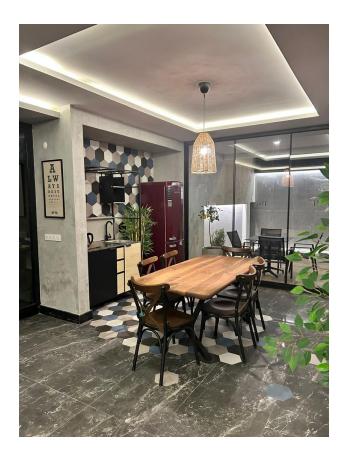

#### Description of the apartment:

- layout 1+1
- area 65 m2
- 5th floor
- apartment number 42

It consists of a spacious bedroom, a cozy living room combined with a kitchen, a bathroom and a cozy balcony where you can enjoy fresh air and views of the surrounding area.