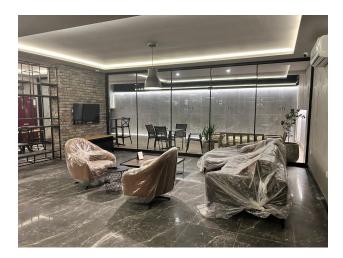

#### Description of the apartment:

- layout 1+1
- area 65 m2
- 5th floor
- apartment number 42

It consists of a spacious bedroom, a cozy living room combined with a kitchen, a bathroom and a cozy balcony where you can enjoy fresh air and views of the surrounding area.