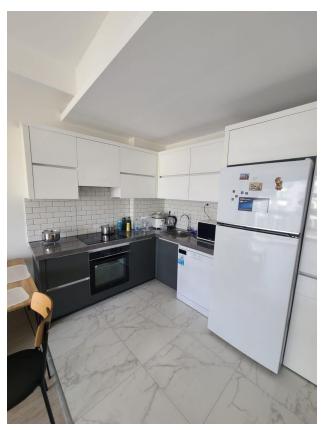

This 1+1 apartment is located on the 6th floor of block B and has a total area of 59 m2.

It is fully furnished, making it ready to move in or rent out.

The complex provides all the amenities for comfortable rest and relaxation, such **as a** swimming pool, winter pool, hammam, gym and barbecue area.

The apartment is equipped with a kitchen set with appliances, high-quality plumbing fixtures and furniture in the bathroom. It is warm and bright, with air conditioning installed in the hall and pre-prepared routes for air conditioning in the rooms.