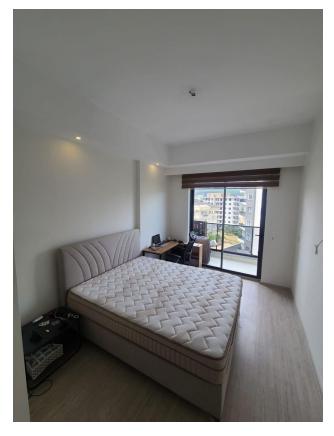

This 1+1 apartment is located on the 6th floor of block B and has a total area of 59 m2.

It is fully furnished, making it ready to move in or rent out.

The complex provides all the amenities for comfortable rest and relaxation, such **as a** swimming pool, winter pool, hammam, gym and barbecue area.

The apartment is equipped with a kitchen set with appliances, high-quality plumbing fixtures and furniture in the bathroom. It is warm and bright, with air conditioning installed in the hall and pre-prepared routes for air conditioning in the rooms.