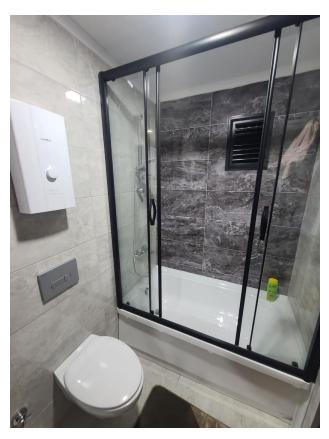

The apartment is equipped with a kitchen set with appliances, high-quality plumbing fixtures and furniture in the bathroom. It is warm and bright, with air conditioning installed in the hall and pre-prepared routes for air conditioning in the rooms.