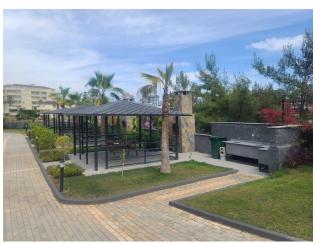

This 1+1 apartment is located on the 6th floor of block B and has a total area of 59 m2.

It is fully furnished, making it ready to move in or rent out.

The complex provides all the amenities for comfortable rest and relaxation, such **as a** swimming pool, winter pool, hammam, gym and barbecue area.