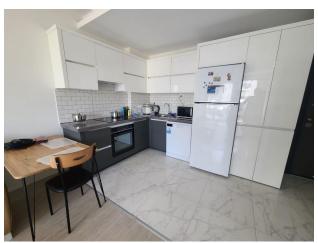

This 1+1 apartment is located on the 6th floor of block B and has a total area of 59 m2.

It is fully furnished, making it ready to move in or rent out.

The complex provides all the amenities for comfortable rest and relaxation, such **as a** swimming pool, winter pool, hammam, gym and barbecue area.

The apartment is equipped with a kitchen set with appliances, high-quality plumbing fixtures and furniture in the bathroom. It is warm and bright, with air conditioning installed in the hall and pre-prepared routes for air conditioning in the rooms.