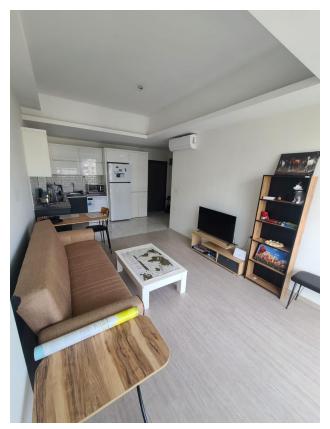

This 1+1 apartment is located on the 6th floor of block B and has a total area of 59 m2.

It is fully furnished, making it ready to move in or rent out.

The complex provides all the amenities for comfortable rest and relaxation, such **as a** swimming pool, winter pool, hammam, gym and barbecue area.

The apartment is equipped with a kitchen set with appliances, high-quality plumbing fixtures and furniture in the bathroom. It is warm and bright, with air conditioning installed in the hall and pre-prepared routes for air conditioning in the rooms.