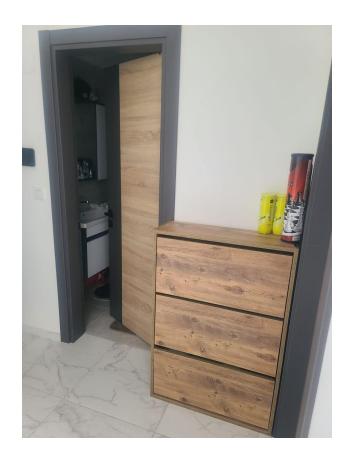

The apartment is equipped with a kitchen set with appliances, high-quality plumbing fixtures and furniture in the bathroom. It is warm and bright, with air conditioning installed in the hall and pre-prepared routes for air conditioning in the rooms.