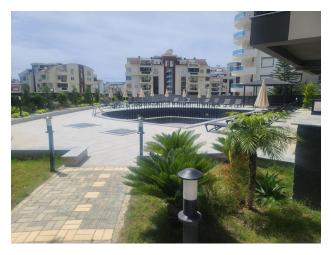

# **Options**

- ✓ Furniture
- ✓ Balcony/ Terrace
- Swimming pool
- ✔ Private territory
- Outdoor parking
- ✓ 0% installment
- ✓ Security
- ✓ Elevator
- ✓ Playground
- ✓ Generator

This 1+1 apartment is located on the 6th floor of block B and has a total area of 59 m2.

It is fully furnished, making it ready to move in or rent out.

The complex provides all the amenities for comfortable rest and relaxation, such **as a** swimming pool, winter pool, hammam, gym and barbecue area.