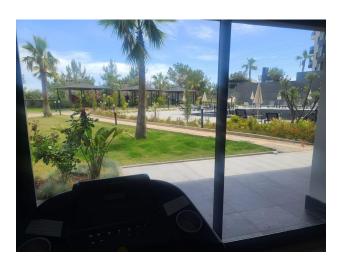

# **Options**

- ✓ Furniture
- ✓ Balcony/ Terrace
- Swimming pool
- ✔ Private territory
- Outdoor parking
- ✓ 0% installment
- ✓ Security
- ✓ Elevator
- ✓ Playground
- ✓ Generator

This 1+1 apartment is located on the 6th floor of block B and has a total area of 59 m2.

It is fully furnished, making it ready to move in or rent out.

The complex provides all the amenities for comfortable rest and relaxation, such **as a** swimming pool, winter pool, hammam, gym and barbecue area.