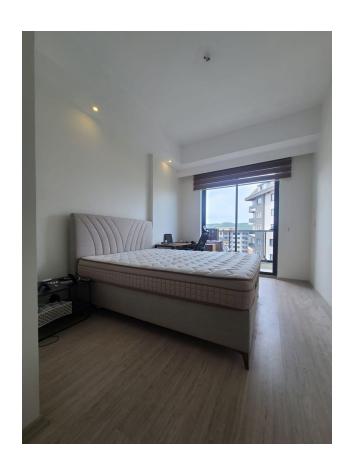

This 1+1 apartment is located on the 6th floor of block B and has a total area of 59 m2.

It is fully furnished, making it ready to move in or rent out.

The complex provides all the amenities for comfortable rest and relaxation, such **as a** swimming pool, winter pool, hammam, gym and barbecue area.

The apartment is equipped with a kitchen set with appliances, high-quality plumbing fixtures and furniture in the bathroom. It is warm and bright, with air conditioning installed in the hall and pre-prepared routes for air conditioning in the rooms.