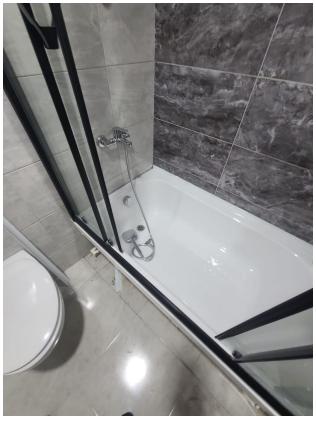

The apartment is equipped with a kitchen set with appliances, high-quality plumbing fixtures and furniture in the bathroom. It is warm and bright, with air conditioning installed in the hall and pre-prepared routes for air conditioning in the rooms.