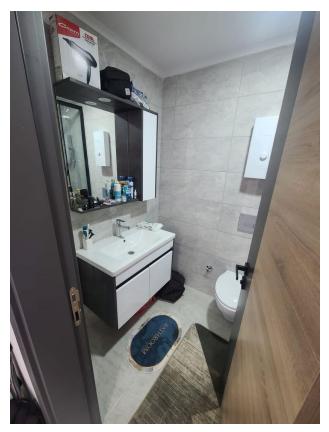

The apartment is equipped with a kitchen set with appliances, high-quality plumbing fixtures and furniture in the bathroom. It is warm and bright, with air conditioning installed in the hall and pre-prepared routes for air conditioning in the rooms.