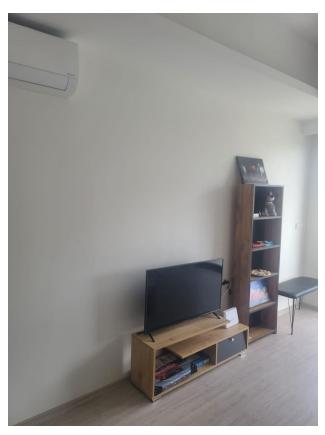

The apartment is equipped with a kitchen set with appliances, high-quality plumbing fixtures and furniture in the bathroom. It is warm and bright, with air conditioning installed in the hall and pre-prepared routes for air conditioning in the rooms.