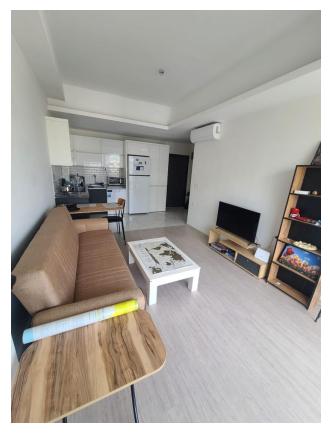

This 1+1 apartment is located on the 6th floor of block B and has a total area of 59 m2.

It is fully furnished, making it ready to move in or rent out.

The complex provides all the amenities for comfortable rest and relaxation, such **as a** swimming pool, winter pool, hammam, gym and barbecue area.

The apartment is equipped with a kitchen set with appliances, high-quality plumbing fixtures and furniture in the bathroom. It is warm and bright, with air conditioning installed in the hall and pre-prepared routes for air conditioning in the rooms.