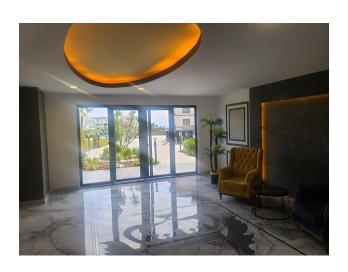

This 1+1 apartment is located on the 6th floor of block B and has a total area of 59 m2.

It is fully furnished, making it ready to move in or rent out.

The complex provides all the amenities for comfortable rest and relaxation, such **as a** swimming pool, winter pool, hammam, gym and barbecue area.