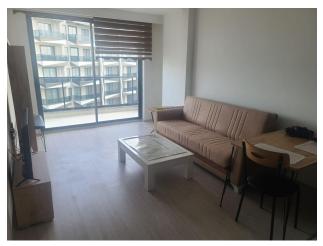

This 1+1 apartment is located on the 6th floor of block B and has a total area of 59 m2.

It is fully furnished, making it ready to move in or rent out.

The complex provides all the amenities for comfortable rest and relaxation, such **as a** swimming pool, winter pool, hammam, gym and barbecue area.