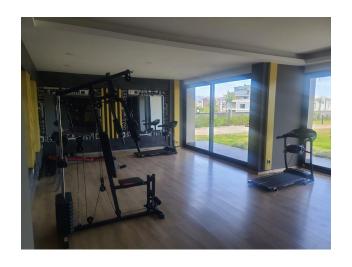

This 1+1 apartment is located on the 6th floor of block B and has a total area of 59 m2.

It is fully furnished, making it ready to move in or rent out.

The complex provides all the amenities for comfortable rest and relaxation, such **as a** swimming pool, winter pool, hammam, gym and barbecue area.