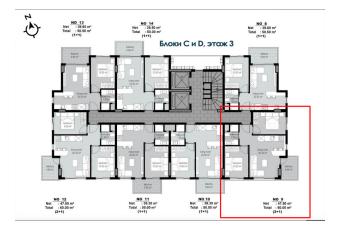

#### **Description of the apartment:**

- 2+1
- area 60 m2
- 3rd floor
- apartment D9

For comfortable rest and living, the complex provides internal infrastructure:

- large outdoor swimming pool, children's pool
- SPA: sauna and steam room, relaxation rooms
- Gym
- children's playroom
- pinball
- cafeteria
- barbecue, gazebos for relaxation
- children playground
- table tennis
- elevator
- open parking
- Internet Wi-Fi
- video surveillance 24/7