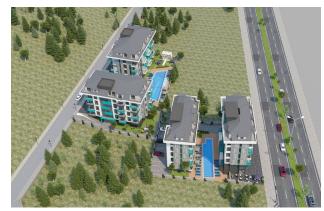

# **Description**

An apartment from an investor in a small cozy complex in the center of Alanya, only 520 meters from Cleopatra Beach (about 8-9 minutes walk), with a closed area and extensive infrastructure.

#### **Description of the apartment:**

- 2+1
- area 60 m2
- 3rd floor
- apartment D9

For comfortable rest and living, the complex provides internal infrastructure:

- large outdoor swimming pool, children's pool
- SPA: sauna and steam room, relaxation rooms
- Gym
- children's playroom
- pinball
- cafeteria
- barbecue, gazebos for relaxation
- children playground
- table tennis
- elevator
- open parking
- Internet Wi-Fi
- video surveillance 24/7