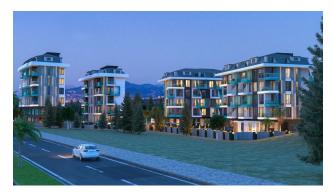

# **Description**

An apartment from an investor in a small cozy complex in the center of Alanya, only 520 meters from Cleopatra Beach (about 8-9 minutes walk), with a closed area and extensive infrastructure.

#### **Description of the apartment:**

- 2+1
- area 60 m2
- 3rd floor
- apartment D9

For comfortable rest and living, the complex provides internal infrastructure:

- large outdoor swimming pool, children's pool
- SPA: sauna and steam room, relaxation rooms
- Gym
- children's playroom
- pinball
- cafeteria
- barbecue, gazebos for relaxation
- children playground
- table tennis
- elevator
- open parking
- Internet Wi-Fi
- video surveillance 24/7