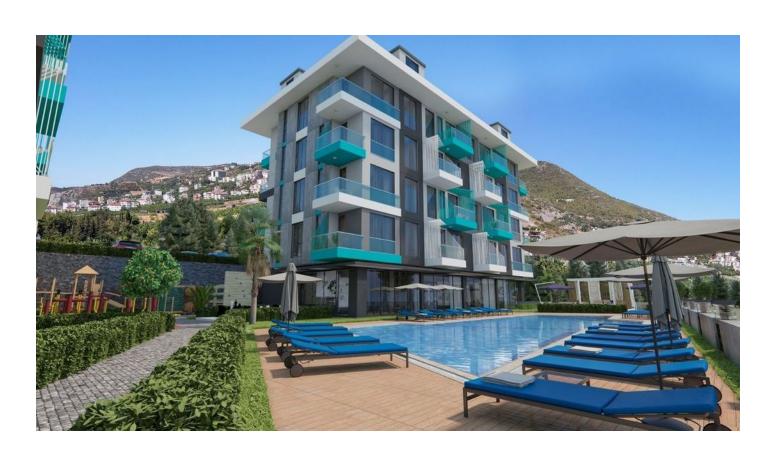

# **Description**

An apartment from an investor in a small cozy complex in the center of Alanya, only 520 meters from Cleopatra Beach (about 8-9 minutes walk), with a closed area and extensive infrastructure.

#### **Description of the apartment:**

- 2+1
- area 60 m2
- 3rd floor
- apartment D9

For comfortable rest and living, the complex provides internal infrastructure:

- large outdoor swimming pool, children's pool
- SPA: sauna and steam room, relaxation rooms
- Gym
- children's playroom
- pinball
- cafeteria
- barbecue, gazebos for relaxation
- children playground
- table tennis
- elevator
- open parking
- Internet Wi-Fi
- video surveillance 24/7