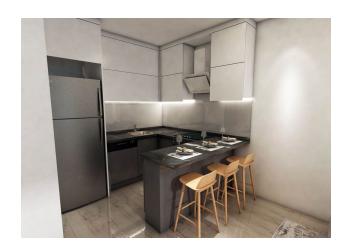

#### In the apartment:

- Steel doors, intercom with video system
- Suspended ceilings and spot hidden lighting
- Washable paint on the walls, ceramic tile floors
- PVC windows and doors to the balcony with double glazing and sound insulation
- Fully equipped bathroom
- Kitchen set