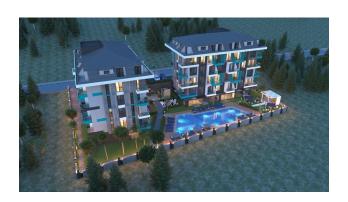

#### **Description of the apartment:**

- 2+1
- area 60 m2
- 3rd floor
- apartment D9

For comfortable rest and living, the complex provides internal infrastructure:

- large outdoor swimming pool, children's pool
- SPA: sauna and steam room, relaxation rooms
- Gym
- children's playroom
- pinball
- cafeteria
- barbecue, gazebos for relaxation
- children playground
- table tennis
- elevator
- open parking
- Internet Wi-Fi
- video surveillance 24/7