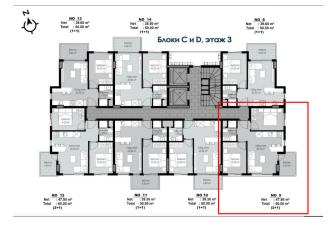

#### **Description of the apartment:**

- 2+1
- area 60 m2
- 3rd floor
- apartment D9

For comfortable rest and living, the complex provides internal infrastructure:

- large outdoor swimming pool, children's pool
- SPA: sauna and steam room, relaxation rooms
- Gym
- children's playroom
- pinball
- cafeteria
- barbecue, gazebos for relaxation
- children playground
- table tennis
- elevator
- open parking
- Internet Wi-Fi
- video surveillance 24/7