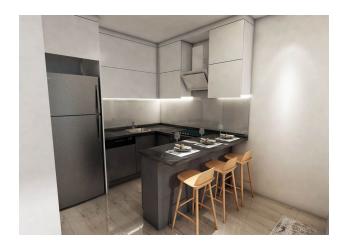

#### In the apartment:

- Steel doors, intercom with video system
- Suspended ceilings and spot hidden lighting
- Washable paint on the walls, ceramic tile floors
- PVC windows and doors to the balcony with double glazing and sound insulation
- Fully equipped bathroom
- Kitchen set