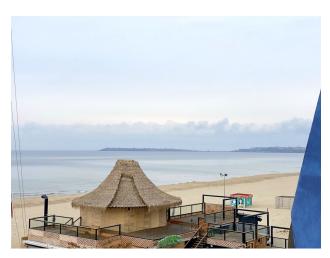

### The apartment includes:

- hallway
- Spacious living room with kitchen

- One bedroom
- Two bathrooms (one of which has a bath)
- Balcony with amazing panoramic sea views

The apartment is fully furnished and equipped with household appliances, which allows you to move in immediately and enjoy comfort.