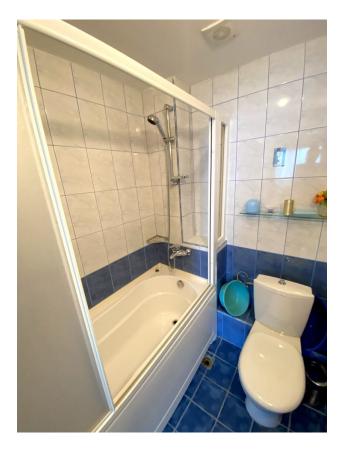

### The apartment includes:

- hallway
- Spacious living room with kitchen

- One bedroom
- Two bathrooms (one of which has a bath)
- Balcony with amazing panoramic sea views

The apartment is fully furnished and equipped with household appliances, which allows you to move in immediately and enjoy comfort.