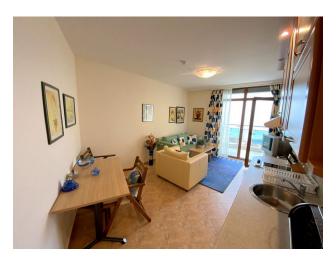

### The apartment includes:

- hallway
- Spacious living room with kitchen

- One bedroom
- Two bathrooms (one of which has a bath)
- Balcony with amazing panoramic sea views

The apartment is fully furnished and equipped with household appliances, which allows you to move in immediately and enjoy comfort.