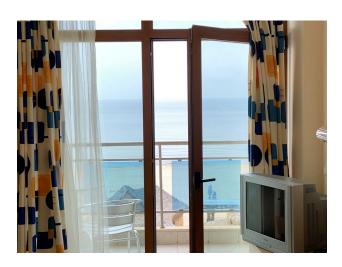

### The apartment includes:

- hallway
- Spacious living room with kitchen

- One bedroom
- Two bathrooms (one of which has a bath)
- Balcony with amazing panoramic sea views

The apartment is fully furnished and equipped with household appliances, which allows you to move in immediately and enjoy comfort.