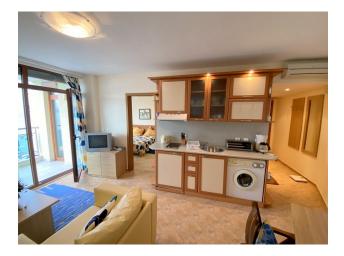

### **Description**

For sale a two-room apartment with panoramic sea views in a complex located in Sunny Beach.

The apartment is located on the 4th floor and has an area of 65 sq.m.

### The apartment includes:

- hallway
- Spacious living room with kitchen

- One bedroom
- Two bathrooms (one of which has a bath)
- Balcony with amazing panoramic sea views

The apartment is fully furnished and equipped with household appliances, which allows you to move in immediately and enjoy comfort.