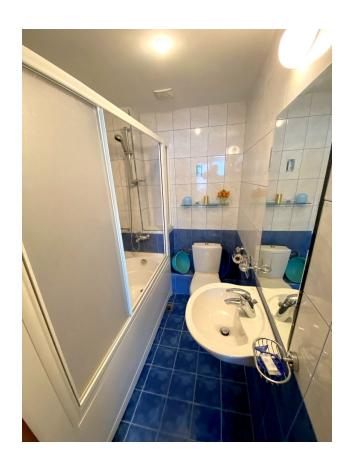

### The apartment includes:

- hallway
- Spacious living room with kitchen

- One bedroom
- Two bathrooms (one of which has a bath)
- Balcony with amazing panoramic sea views

The apartment is fully furnished and equipped with household appliances, which allows you to move in immediately and enjoy comfort.