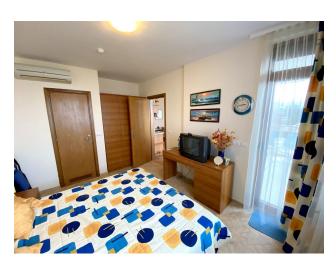

### The apartment includes:

- hallway
- Spacious living room with kitchen

- One bedroom
- Two bathrooms (one of which has a bath)
- Balcony with amazing panoramic sea views

The apartment is fully furnished and equipped with household appliances, which allows you to move in immediately and enjoy comfort.