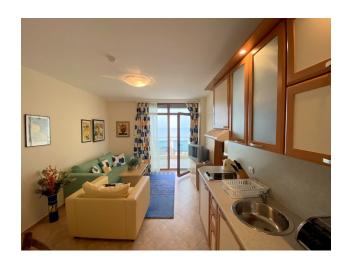

### **Description**

For sale a two-room apartment with panoramic sea views in a complex located in Sunny Beach.

The apartment is located on the 4th floor and has an area of 65 sq.m.

### The apartment includes:

- hallway
- Spacious living room with kitchen

- One bedroom
- Two bathrooms (one of which has a bath)
- Balcony with amazing panoramic sea views

The apartment is fully furnished and equipped with household appliances, which allows you to move in immediately and enjoy comfort.