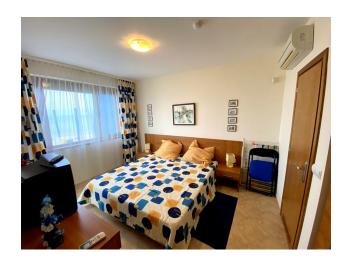

### The apartment includes:

- hallway
- Spacious living room with kitchen

- One bedroom
- Two bathrooms (one of which has a bath)
- Balcony with amazing panoramic sea views

The apartment is fully furnished and equipped with household appliances, which allows you to move in immediately and enjoy comfort.