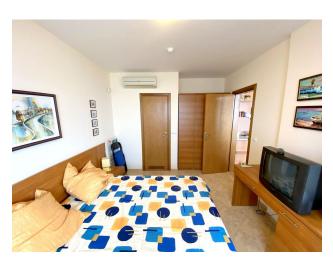

### The apartment includes:

- hallway
- Spacious living room with kitchen

- One bedroom
- Two bathrooms (one of which has a bath)
- Balcony with amazing panoramic sea views

The apartment is fully furnished and equipped with household appliances, which allows you to move in immediately and enjoy comfort.