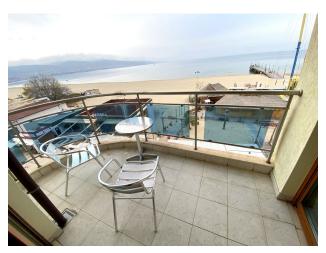

### The apartment includes:

- hallway
- Spacious living room with kitchen

- One bedroom
- Two bathrooms (one of which has a bath)
- Balcony with amazing panoramic sea views

The apartment is fully furnished and equipped with household appliances, which allows you to move in immediately and enjoy comfort.