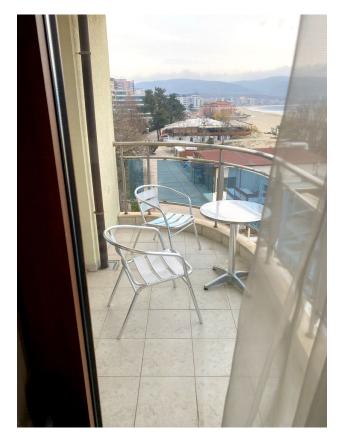

### **Description**

For sale a two-room apartment with panoramic sea views in a complex located in Sunny Beach.

The apartment is located on the 4th floor and has an area of 65 sq.m.

### The apartment includes:

- hallway
- Spacious living room with kitchen

- One bedroom
- Two bathrooms (one of which has a bath)
- Balcony with amazing panoramic sea views

The apartment is fully furnished and equipped with household appliances, which allows you to move in immediately and enjoy comfort.