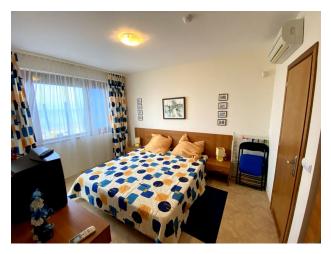

### The apartment includes:

- hallway
- Spacious living room with kitchen

- One bedroom
- Two bathrooms (one of which has a bath)
- Balcony with amazing panoramic sea views

The apartment is fully furnished and equipped with household appliances, which allows you to move in immediately and enjoy comfort.