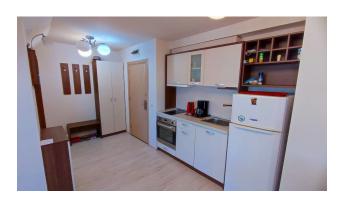

# **Description**

**Spacious two-room apartment in the complex.** The terrace offers views of the mountains and the territory of the complex.

The apartment is located on the 6th floor, area 94 sq.m.

Consists of a spacious living room with kitchen and dining area, 1 bedroom, bathroom with shower and balcony.

Sold with furniture and household appliances.

The apartment is in perfect condition, perfect for living, renting and investment!

The complex is located in a quiet and peaceful area of Sunny Beach, **500 m from the beach**.