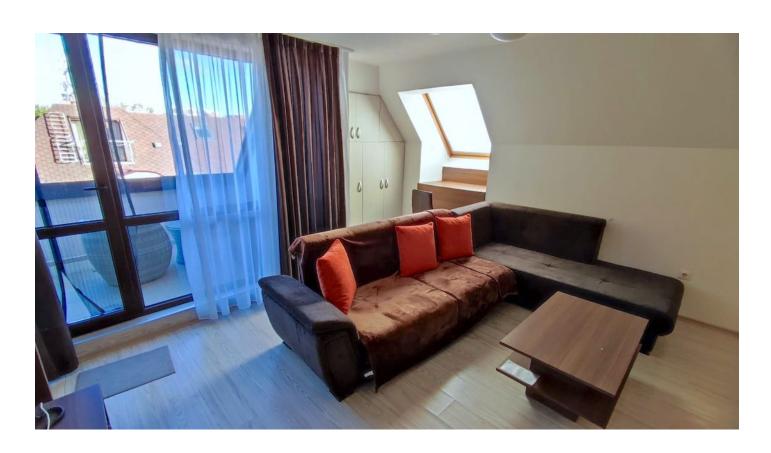

# **Description**

**Spacious two-room apartment in the complex.** The terrace offers views of the mountains and the territory of the complex.

The apartment is located on the 6th floor, area 94 sq.m.

Consists of a spacious living room with kitchen and dining area, 1 bedroom, bathroom with shower and balcony.

Sold with furniture and household appliances.

The apartment is in perfect condition, perfect for living, renting and investment!

The complex is located in a quiet and peaceful area of Sunny Beach, **500 m from the beach**.