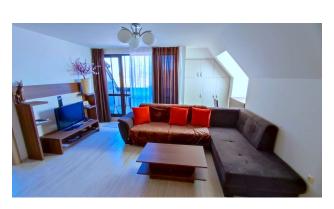

# **Description**

**Spacious two-room apartment in the complex.** The terrace offers views of the mountains and the territory of the complex.

The apartment is located on the 6th floor, area 94 sq.m.

Consists of a spacious living room with kitchen and dining area, 1 bedroom, bathroom with shower and balcony.

Sold with furniture and household appliances.

The apartment is in perfect condition, perfect for living, renting and investment!

The complex is located in a quiet and peaceful area of Sunny Beach, **500 m from the beach**.