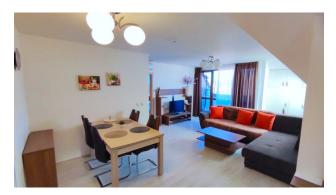

# **Description**

**Spacious two-room apartment in the complex.** The terrace offers views of the mountains and the territory of the complex.

The apartment is located on the 6th floor, area 94 sq.m.

Consists of a spacious living room with kitchen and dining area, 1 bedroom, bathroom with shower and balcony.

Sold with furniture and household appliances.

The apartment is in perfect condition, perfect for living, renting and investment!

The complex is located in a quiet and peaceful area of Sunny Beach, **500 m from the beach**.