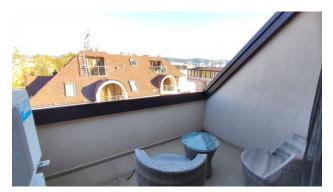

# **Description**

**Spacious two-room apartment in the complex.** The terrace offers views of the mountains and the territory of the complex.

The apartment is located on the 6th floor, area 94 sq.m.

Consists of a spacious living room with kitchen and dining area, 1 bedroom, bathroom with shower and balcony.