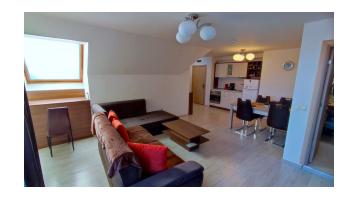

# **Description**

**Spacious two-room apartment in the complex.** The terrace offers views of the mountains and the territory of the complex.

The apartment is located on the 6th floor, area 94 sq.m.

Consists of a spacious living room with kitchen and dining area, 1 bedroom, bathroom with shower and balcony.

Sold with furniture and household appliances.

The apartment is in perfect condition, perfect for living, renting and investment!

The complex is located in a quiet and peaceful area of Sunny Beach, **500 m from the beach**.