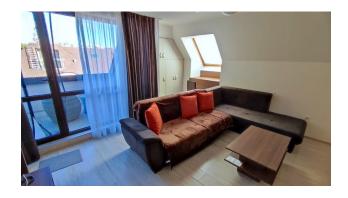

# **Description**

**Spacious two-room apartment in the complex.** The terrace offers views of the mountains and the territory of the complex.

The apartment is located on the 6th floor, area 94 sq.m.

Consists of a spacious living room with kitchen and dining area, 1 bedroom, bathroom with shower and balcony.

Sold with furniture and household appliances.

The apartment is in perfect condition, perfect for living, renting and investment!

The complex is located in a quiet and peaceful area of Sunny Beach, **500 m from the beach**.