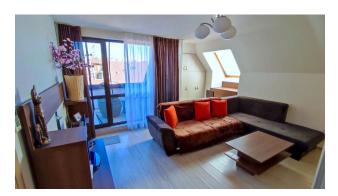

# **Description**

**Spacious two-room apartment in the complex.** The terrace offers views of the mountains and the territory of the complex.

The apartment is located on the 6th floor, area 94 sq.m.

Consists of a spacious living room with kitchen and dining area, 1 bedroom, bathroom with shower and balcony.

Sold with furniture and household appliances.

The apartment is in perfect condition, perfect for living, renting and investment!

The complex is located in a quiet and peaceful area of Sunny Beach, **500 m from the beach**.