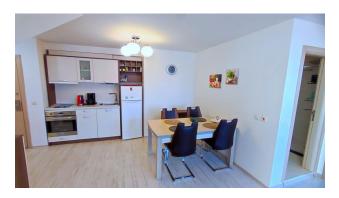

# **Description**

**Spacious two-room apartment in the complex.** The terrace offers views of the mountains and the territory of the complex.

The apartment is located on the 6th floor, area 94 sq.m.

Consists of a spacious living room with kitchen and dining area, 1 bedroom, bathroom with shower and balcony.

Sold with furniture and household appliances.

The apartment is in perfect condition, perfect for living, renting and investment!

The complex is located in a quiet and peaceful area of Sunny Beach, **500 m from the beach**.