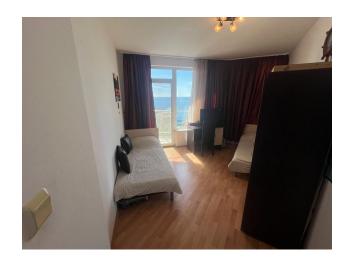

# **Description**

First line - 3-room apartment with panoramic sea views in a complex, Ravda.

Spacious and bright apartment with an area of 112 sq.m., located on the 4th floor of a prestigious complex.

The windows and two balconies offer breathtaking panoramic views of the sea.

The apartment consists of an entrance hall, a spacious living room with kitchen, two bedrooms, two bathrooms and two balconies, which ensures comfortable and convenient living.

### Main characteristics of the apartment:

• Area: 112 sq.m.

• Floor: 4

- Layout: entrance hall, spacious living room with kitchen, 2 bedrooms, 2 bathrooms, 2 balconies with panoramic sea views
- Furnishing: fully furnished
- Equipment: all necessary household appliances installed