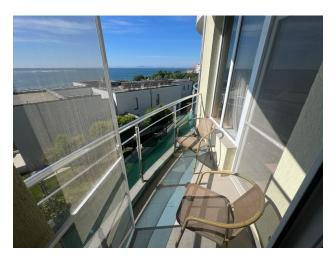

# **Description**

First line - 3-room apartment with panoramic sea views in a complex, Ravda.

Spacious and bright apartment with an area of 112 sq.m., located on the 4th floor of a prestigious complex.

The windows and two balconies offer breathtaking panoramic views of the sea.

The apartment consists of an entrance hall, a spacious living room with kitchen, two bedrooms, two bathrooms and two balconies, which ensures comfortable and convenient living.

### Main characteristics of the apartment:

• Area: 112 sq.m.

• Floor: 4

- Layout: entrance hall, spacious living room with kitchen, 2 bedrooms, 2 bathrooms, 2 balconies with panoramic sea views
- Furnishing: fully furnished
- Equipment: all necessary household appliances installed