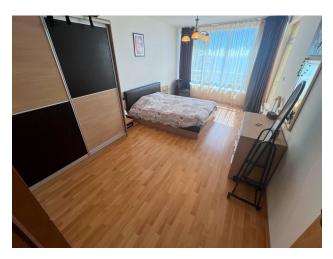

The apartment consists of an entrance hall, a spacious living room with kitchen, two bedrooms, two bathrooms and two balconies, which ensures comfortable and convenient living.

### Main characteristics of the apartment:

• Area: 112 sq.m.

• Floor: 4

- Layout: entrance hall, spacious living room with kitchen, 2 bedrooms, 2 bathrooms, 2 balconies with panoramic sea views
- Furnishing: fully furnished
- Equipment: all necessary household appliances installed