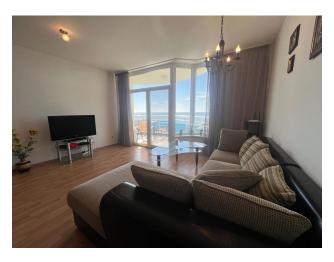

# **Description**

First line - 3-room apartment with panoramic sea views in a complex, Ravda.

Spacious and bright apartment with an area of 112 sq.m., located on the 4th floor of a prestigious complex.

The windows and two balconies offer breathtaking panoramic views of the sea.

The apartment consists of an entrance hall, a spacious living room with kitchen, two bedrooms, two bathrooms and two balconies, which ensures comfortable and convenient living.