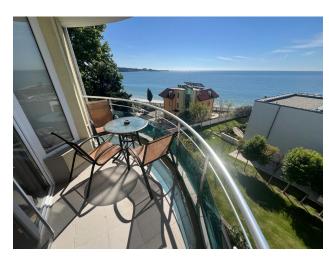

# **Description**

First line - 3-room apartment with panoramic sea views in a complex, Ravda.

Spacious and bright apartment with an area of 112 sq.m., located on the 4th floor of a prestigious complex.

The windows and two balconies offer breathtaking panoramic views of the sea.

The apartment consists of an entrance hall, a spacious living room with kitchen, two bedrooms, two bathrooms and two balconies, which ensures comfortable and convenient living.

### Main characteristics of the apartment:

• Area: 112 sq.m.

• Floor: 4

- Layout: entrance hall, spacious living room with kitchen, 2 bedrooms, 2 bathrooms, 2 balconies with panoramic sea views
- Furnishing: fully furnished
- Equipment: all necessary household appliances installed