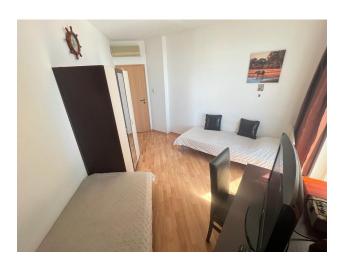

The apartment consists of an entrance hall, a spacious living room with kitchen, two bedrooms, two bathrooms and two balconies, which ensures comfortable and convenient living.

### Main characteristics of the apartment:

• Area: 112 sq.m.

• Floor: 4

- Layout: entrance hall, spacious living room with kitchen, 2 bedrooms, 2 bathrooms, 2 balconies with panoramic sea views
- Furnishing: fully furnished
- Equipment: all necessary household appliances installed