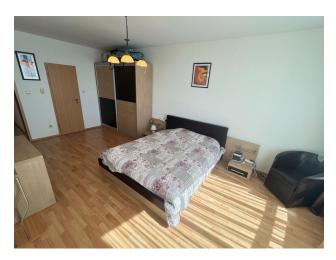

The apartment consists of an entrance hall, a spacious living room with kitchen, two bedrooms, two bathrooms and two balconies, which ensures comfortable and convenient living.

### Main characteristics of the apartment:

• Area: 112 sq.m.

• Floor: 4

- Layout: entrance hall, spacious living room with kitchen, 2 bedrooms, 2 bathrooms, 2 balconies with panoramic sea views
- Furnishing: fully furnished
- Equipment: all necessary household appliances installed