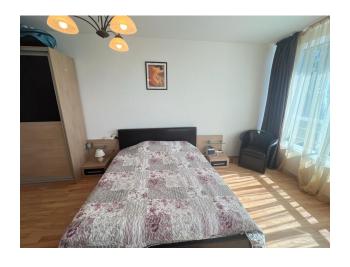

The apartment consists of an entrance hall, a spacious living room with kitchen, two bedrooms, two bathrooms and two balconies, which ensures comfortable and convenient living.

### Main characteristics of the apartment:

• Area: 112 sq.m.

• Floor: 4

- Layout: entrance hall, spacious living room with kitchen, 2 bedrooms, 2 bathrooms, 2 balconies with panoramic sea views
- Furnishing: fully furnished
- Equipment: all necessary household appliances installed