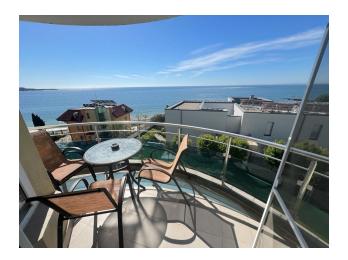

# **Description**

First line - 3-room apartment with panoramic sea views in a complex, Ravda.

Spacious and bright apartment with an area of 112 sq.m., located on the 4th floor of a prestigious complex.

The windows and two balconies offer breathtaking panoramic views of the sea.

The apartment consists of an entrance hall, a spacious living room with kitchen, two bedrooms, two bathrooms and two balconies, which ensures comfortable and convenient living.

### Main characteristics of the apartment:

• Area: 112 sq.m.

• Floor: 4

- Layout: entrance hall, spacious living room with kitchen, 2 bedrooms, 2 bathrooms, 2 balconies with panoramic sea views
- Furnishing: fully furnished
- Equipment: all necessary household appliances installed