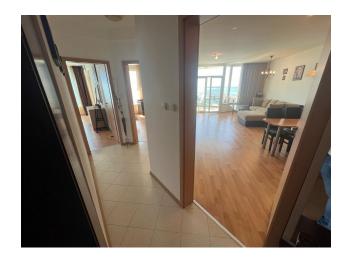

The apartment consists of an entrance hall, a spacious living room with kitchen, two bedrooms, two bathrooms and two balconies, which ensures comfortable and convenient living.

### Main characteristics of the apartment:

• Area: 112 sq.m.

• Floor: 4

- Layout: entrance hall, spacious living room with kitchen, 2 bedrooms, 2 bathrooms, 2 balconies with panoramic sea views
- Furnishing: fully furnished
- Equipment: all necessary household appliances installed