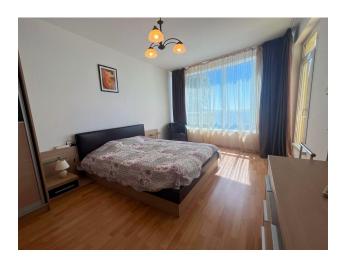

The apartment consists of an entrance hall, a spacious living room with kitchen, two bedrooms, two bathrooms and two balconies, which ensures comfortable and convenient living.

### Main characteristics of the apartment:

• Area: 112 sq.m.

• Floor: 4

- Layout: entrance hall, spacious living room with kitchen, 2 bedrooms, 2 bathrooms, 2 balconies with panoramic sea views
- Furnishing: fully furnished
- Equipment: all necessary household appliances installed