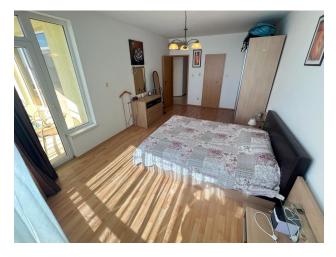

The apartment consists of an entrance hall, a spacious living room with kitchen, two bedrooms, two bathrooms and two balconies, which ensures comfortable and convenient living.

### Main characteristics of the apartment:

• Area: 112 sq.m.

• Floor: 4

- Layout: entrance hall, spacious living room with kitchen, 2 bedrooms, 2 bathrooms, 2 balconies with panoramic sea views
- Furnishing: fully furnished
- Equipment: all necessary household appliances installed