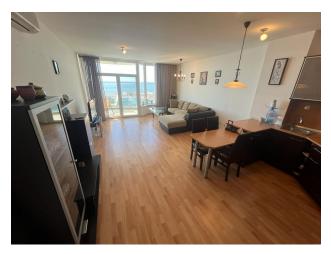

# **Description**

First line - 3-room apartment with panoramic sea views in a complex, Ravda.

Spacious and bright apartment with an area of 112 sq.m., located on the 4th floor of a prestigious complex.

The windows and two balconies offer breathtaking panoramic views of the sea.

The apartment consists of an entrance hall, a spacious living room with kitchen, two bedrooms, two bathrooms and two balconies, which ensures comfortable and convenient living.

### Main characteristics of the apartment:

• Area: 112 sq.m.

• Floor: 4

- Layout: entrance hall, spacious living room with kitchen, 2 bedrooms, 2 bathrooms, 2 balconies with panoramic sea views
- Furnishing: fully furnished
- Equipment: all necessary household appliances installed