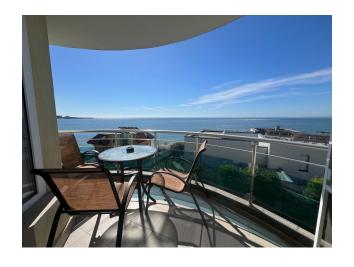

# **Description**

First line - 3-room apartment with panoramic sea views in a complex, Ravda.

Spacious and bright apartment with an area of 112 sq.m., located on the 4th floor of a prestigious complex.

The windows and two balconies offer breathtaking panoramic views of the sea.

The apartment consists of an entrance hall, a spacious living room with kitchen, two bedrooms, two bathrooms and two balconies, which ensures comfortable and convenient living.

### Main characteristics of the apartment:

• Area: 112 sq.m.

• Floor: 4

- Layout: entrance hall, spacious living room with kitchen, 2 bedrooms, 2 bathrooms, 2 balconies with panoramic sea views
- Furnishing: fully furnished
- Equipment: all necessary household appliances installed