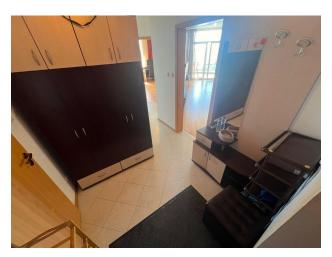

The apartment consists of an entrance hall, a spacious living room with kitchen, two bedrooms, two bathrooms and two balconies, which ensures comfortable and convenient living.

### Main characteristics of the apartment:

• Area: 112 sq.m.

• Floor: 4

- Layout: entrance hall, spacious living room with kitchen, 2 bedrooms, 2 bathrooms, 2 balconies with panoramic sea views
- Furnishing: fully furnished
- Equipment: all necessary household appliances installed