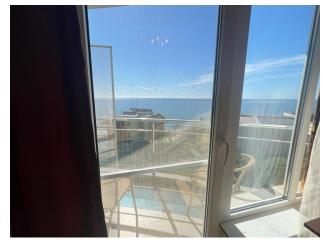

# **Description**

First line - 3-room apartment with panoramic sea views in a complex, Ravda.

Spacious and bright apartment with an area of 112 sq.m., located on the 4th floor of a prestigious complex.

The windows and two balconies offer breathtaking panoramic views of the sea.

The apartment consists of an entrance hall, a spacious living room with kitchen, two bedrooms, two bathrooms and two balconies, which ensures comfortable and convenient living.

### Main characteristics of the apartment:

• Area: 112 sq.m.

• Floor: 4

- Layout: entrance hall, spacious living room with kitchen, 2 bedrooms, 2 bathrooms, 2 balconies with panoramic sea views
- Furnishing: fully furnished
- Equipment: all necessary household appliances installed