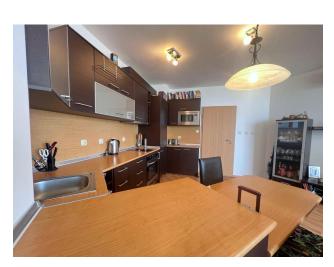

The apartment consists of an entrance hall, a spacious living room with kitchen, two bedrooms, two bathrooms and two balconies, which ensures comfortable and convenient living.

### Main characteristics of the apartment:

• Area: 112 sq.m.

• Floor: 4

- Layout: entrance hall, spacious living room with kitchen, 2 bedrooms, 2 bathrooms, 2 balconies with panoramic sea views
- Furnishing: fully furnished
- Equipment: all necessary household appliances installed