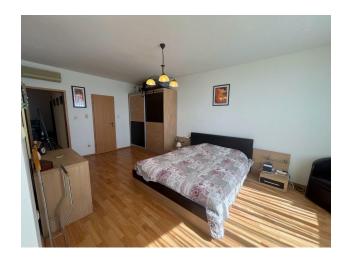

The apartment consists of an entrance hall, a spacious living room with kitchen, two bedrooms, two bathrooms and two balconies, which ensures comfortable and convenient living.

### Main characteristics of the apartment:

• Area: 112 sq.m.

• Floor: 4

- Layout: entrance hall, spacious living room with kitchen, 2 bedrooms, 2 bathrooms, 2 balconies with panoramic sea views
- Furnishing: fully furnished
- Equipment: all necessary household appliances installed