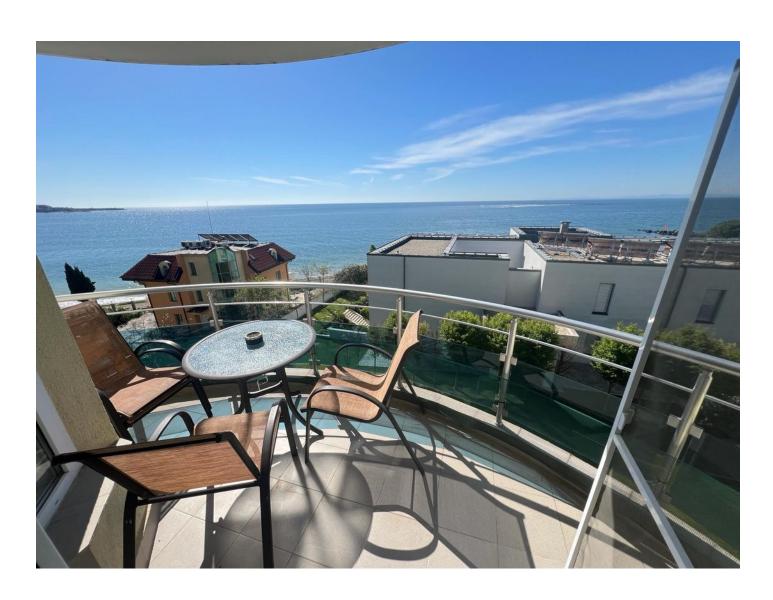

# **Description**

First line - 3-room apartment with panoramic sea views in a complex, Ravda.

Spacious and bright apartment with an area of 112 sq.m., located on the 4th floor of a prestigious complex.

The windows and two balconies offer breathtaking panoramic views of the sea.

The apartment consists of an entrance hall, a spacious living room with kitchen, two bedrooms, two bathrooms and two balconies, which ensures comfortable and convenient living.

### Main characteristics of the apartment:

• Area: 112 sq.m.

• Floor: 4

- Layout: entrance hall, spacious living room with kitchen, 2 bedrooms, 2 bathrooms, 2 balconies with panoramic sea views
- Furnishing: fully furnished
- Equipment: all necessary household appliances installed