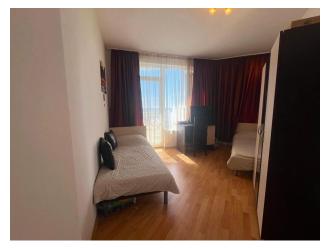

# **Description**

First line - 3-room apartment with panoramic sea views in a complex, Ravda.

Spacious and bright apartment with an area of 112 sq.m., located on the 4th floor of a prestigious complex.

The windows and two balconies offer breathtaking panoramic views of the sea.

The apartment consists of an entrance hall, a spacious living room with kitchen, two bedrooms, two bathrooms and two balconies, which ensures comfortable and convenient living.

### Main characteristics of the apartment:

• Area: 112 sq.m.

• Floor: 4

- Layout: entrance hall, spacious living room with kitchen, 2 bedrooms, 2 bathrooms, 2 balconies with panoramic sea views
- Furnishing: fully furnished
- Equipment: all necessary household appliances installed