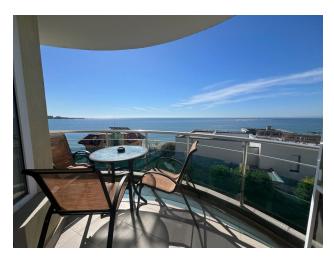

# **Description**

First line - 3-room apartment with panoramic sea views in a complex, Ravda.

Spacious and bright apartment with an area of 112 sq.m., located on the 4th floor of a prestigious complex.

The windows and two balconies offer breathtaking panoramic views of the sea.

The apartment consists of an entrance hall, a spacious living room with kitchen, two bedrooms, two bathrooms and two balconies, which ensures comfortable and convenient living.

### Main characteristics of the apartment:

• Area: 112 sq.m.

• Floor: 4

- Layout: entrance hall, spacious living room with kitchen, 2 bedrooms, 2 bathrooms, 2 balconies with panoramic sea views
- Furnishing: fully furnished
- Equipment: all necessary household appliances installed