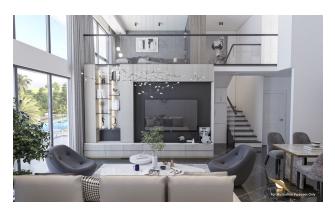

### **Apartment layouts:**

- Studio area 45 m2
- 1+1 area 68 m2
- 1+1 duplex area 65 m2
- 2+1 area 86 m2
- **2+1 duplex** area 102 m2
- **3+1 duplex** area 150 m2