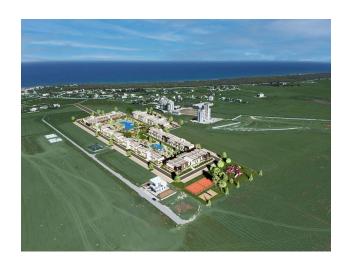

**Location:** The complex is located in the Iskele area, just 600 meters from the sea.

The excellent location is a big plus, providing easy access to key facilities:

- 15 minutes drive to Famagusta city center
- There are 2 private English schools nearby
- Eastern Mediterranean University is nearby