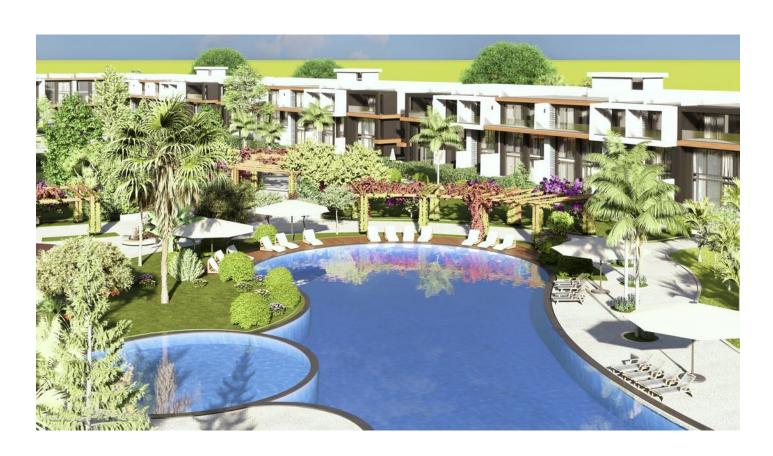

# **Description**

The last exclusive Unit H is open for sale in a prestigious **apartment complex in the Iskele area of Long Beach.** 

All apartments in Block H have pool views, and studio prices start from £121,000.

**Location:** The complex is located in the Iskele area, just 600 meters from the sea.

The excellent location is a big plus, providing easy access to key facilities:

- 15 minutes drive to Famagusta city center
- There are 2 private English schools nearby
- Eastern Mediterranean University is nearby

### Advantages of the complex:

- All apartments overlook the pool
- Central heating
- Limited number of lots

### **Complex infrastructure:**

- Restaurant and bar
- Coffee shop
- BBQ areas
- Pool bar
- Supermarket
- Sauna
- Indoor and outdoor pools
- Playground
- Children's water park
- Gym
- Central generator
- 24/7 security
- Garbage removal service
- Transfer