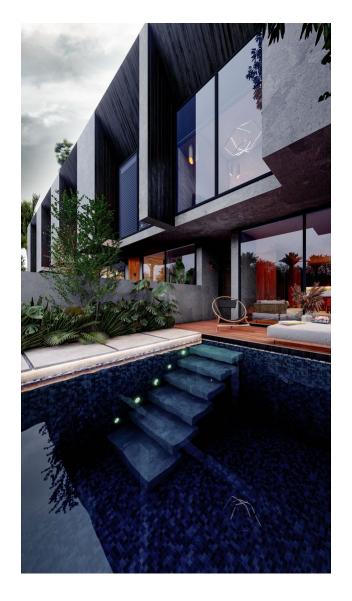

## **Options**

- ✓ Balcony/ Terrace
- ✓ Swimming pool
- Private territory

#### **Characteristics of townhouses:**

• Building area: 140 m<sup>2</sup>

• Land area: 85-90 m<sup>2</sup>

Bedrooms: 2Bathrooms: 2

• Pool size: 4 x 2.5 m