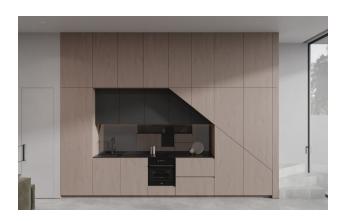

#### **Characteristics of townhouses:**

• Building area: 140 m<sup>2</sup>

• Land area: 85-90 m<sup>2</sup>

Bedrooms: 2Bathrooms: 2

• Pool size: 4 x 2.5 m