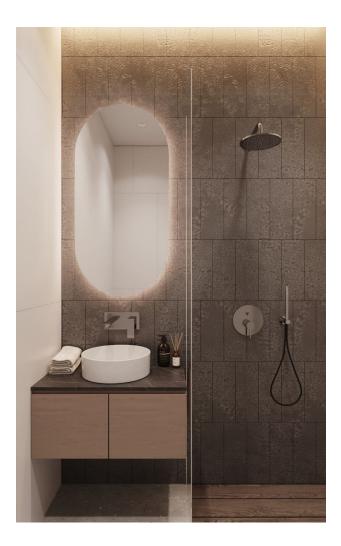

#### **Characteristics of townhouses:**

- Building area: 140 m<sup>2</sup>
- Land area: 85-90 m<sup>2</sup>
- Bedrooms: 2
- Bathrooms: 2
- Pool size: 4 x 2.5 m