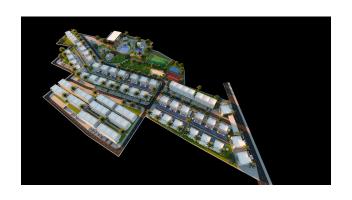

Main advantages of the complex:

#### **Variety of layouts:**

- Studios area 50 m2
- One bedroom apartment area 65 m2
- Two bedroom apartment area 91 m2

• Duplexes and penthouses

#### **Developed infrastructure:**

- Swimming pools
- A fitness center
- Spa area
- Restaurants and cafes
- Supermarket
- Playgrounds
- Park areas
- Sports grounds
- Parking