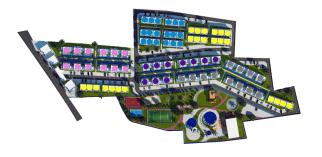

Main advantages of the complex:

#### **Variety of layouts:**

- Studios area 50 m2
- One bedroom apartment area 65 m2
- Two bedroom apartment area 91 m2

• Duplexes and penthouses

#### **Developed infrastructure:**

- Swimming pools
- A fitness center
- Spa area
- Restaurants and cafes
- Supermarket
- Playgrounds
- Park areas
- Sports grounds
- Parking