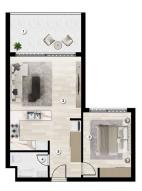

#### ONE BEDROOM

# GROUND FLOOR

| Gross size               | 62 m <sup>2</sup>   |
|--------------------------|---------------------|
| Internal size            | 45.7 m²             |
| 1. Terrace               | 11 m²               |
| 2. Kitchen & Living room | 25 m²               |
| 3. Bedroom               | 12.5 m <sup>2</sup> |
| 4. Bathroom              | 3.5 m <sup>2</sup>  |
| 5 Corridor               | 47 m <sup>2</sup>   |