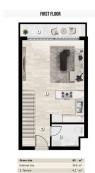

OOM

# GROUND FLOOR

| Gross size               | 62 m <sup>2</sup>   |
|--------------------------|---------------------|
| Internal size            | 45.7 m²             |
| 1. Terrace               | 11 m²               |
| 2. Kitchen & Living room | 25 m²               |
| 3. Bedroom               | 12.5 m <sup>2</sup> |
| 4. Bathroom              | 3.5 m <sup>2</sup>  |
| 5 Corridor               | 47 m <sup>2</sup>   |



#### STUDIO

# GROUND FLOOR

| Gross size               | 50   | m²             |
|--------------------------|------|----------------|
| Internal size            | 32   | m²             |
| 1. Terrace               | 10   | m <sup>2</sup> |
| 2. Kitchen & Living room | 25.1 | m²             |
| 3 Bathroom               | 22   | m <sup>2</sup> |



#### STUDIO LOFT