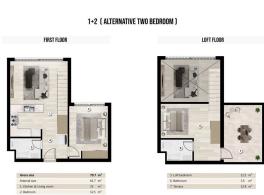

#### **Variety of layouts:**

- Studios area 50 m2
- One bedroom apartment area 65 m2
- Two bedroom apartment area 91 m2

• Duplexes and penthouses