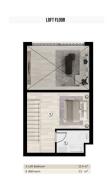

M

# GROUND FLOOR

| Gross size               | 62 m <sup>2</sup>   |
|--------------------------|---------------------|
| Internal size            | 45.7 m²             |
| 1. Terrace               | 11 m²               |
| 2. Kitchen & Living room | 25 m²               |
| 3. Bedroom               | 12.5 m <sup>2</sup> |
| 4. Bathroom              | 3.5 m <sup>2</sup>  |
| 5 Corridor               | 47 m <sup>2</sup>   |



#### STUDIO

# GROUND FLOOR

| Gross size               | 50   | m²             |
|--------------------------|------|----------------|
| Internal size            | 32   | m²             |
| 1. Terrace               | 10   | m <sup>2</sup> |
| 2. Kitchen & Living room | 25.1 | m²             |
| 3 Bathroom               | 22   | m <sup>2</sup> |



#### STUDIO LOFT