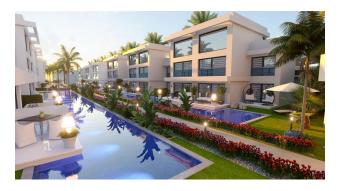

area 50 m2
- One bedroom apartment area 65 m2
- Two bedroom apartment area 91 m2

• Duplexes and penthouses

#### **Developed infrastructure:**

- Swimming pools
- A fitness center
- Spa area
- Restaurants and cafes
- Supermarket
- Playgrounds
- Park areas
- Sports grounds
- Parking

#### **Purchase terms:**

• **Down payment:** 35% of the cost of the apartment

• Remaining amount: 65% can be paid in installments over 48 months without interest

Full readiness of the complex: July 2027

Don't miss the chance to become the owner of real estate in one of the most attractive regions of Northern Cyprus.

Hurry to take advantage of favorable purchasing conditions and provide yourself and your family with comfortable and modern housing!

Information updated: 27.03.2025

## **Photo gallery**









































#### ONE BEDROOM

# GROUND FLOOR

| Gross size               | 62 m <sup>2</sup>   |
|--------------------------|---------------------|
| Internal size            | 45.7 m²             |
| 1. Terrace               | 11 m²               |
| 2. Kitchen & Living room | 25 m²               |
| 3. Bedroom               | 12.5 m <sup>2</sup> |
| 4. Bathroom              | 3.5 m <sup>2</sup>  |
| 5 Corridor               | 47 m <sup>2</sup>   |



#### STUDIO

# GROUND FLOOR

| Gross size               | 50   | m²             |
|--------------------------|------|----------------|
| Internal size            | 32   | m²             |
| 1. Terrace               | 10   | m <sup>2</sup> |
| 2. Kitchen & Living room | 25.1 | m²             |
| 3 Bathroom