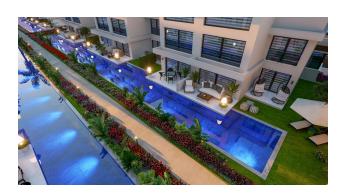

rea 50 m2
- One bedroom apartment area 65 m2
- Two bedroom apartment area 91 m2

• Duplexes and penthouses

#### **Developed infrastructure:**

- Swimming pools
- A fitness center
- Spa area
- Restaurants and cafes
- Supermarket
- Playgrounds
- Park areas
- Sports grounds
- Parking

#### **Purchase terms:**

• **Down payment:** 35% of the cost of the apartment

• Remaining amount: 65% can be paid in installments over 48 months without interest

Full readiness of the complex: July 2027

Don't miss the chance to become the owner of real estate in one of the most attractive regions of Northern Cyprus.

Hurry to take advantage of favorable purchasing conditions and provide yourself and your family with comfortable and modern housing!

Information updated: 27.03.2025

## **Photo gallery**









































#### ONE BEDROOM

# GROUND FLOOR

| Gross size               | 62 m <sup>2</sup>   |
|--------------------------|---------------------|
| Internal size            | 45.7 m²             |
| 1. Terrace               | 11 m²               |
| 2. Kitchen & Living room | 25 m²               |
| 3. Bedroom               | 12.5 m <sup>2</sup> |
| 4. Bathroom              | 3.5 m <sup>2</sup>  |
| 5 Corridor               | 47 m <sup>2</sup>   |



#### STUDIO

# GROUND FLOOR

| Gross size               | 50   | m²             |
|--------------------------|------|----------------|
| Internal size            | 32   | m²             |
| 1. Terrace               | 10   | m <sup>2</sup> |
| 2. Kitchen & Living room | 25.1 | m²             |
| 3 Bathroom