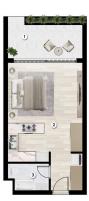

#### STUDIO

# GROUND FLOOR

| Gross size               | 50   | m²             |
|--------------------------|------|----------------|
| Internal size            | 32   | m²             |
| 1. Terrace               | 10   | m <sup>2</sup> |
| 2. Kitchen & Living room | 25.1 | m²             |
| 3 Bathroom               | 22   | m <sup>2</sup> |