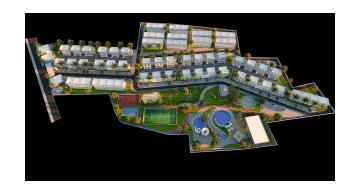

Main advantages of the complex:

#### **Variety of layouts:**

- Studios area 50 m2
- One bedroom apartment area 65 m2
- Two bedroom apartment area 91 m2

• Duplexes and penthouses

#### **Developed infrastructure:**

- Swimming pools
- A fitness center
- Spa area
- Restaurants and cafes
- Supermarket
- Playgrounds
- Park areas
- Sports grounds
- Parking