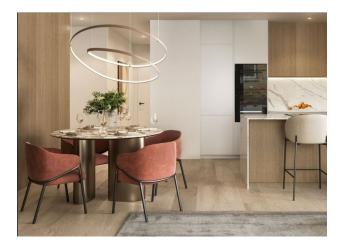

#### Description of the apartment:

- Bedrooms: 3
- Bathrooms: 2
- Rooms: 1
- Types: Sea
- Kitchen: American with electrical equipment
- Usable area: 77 m<sup>2</sup>
- Built-up area: 102 m<sup>2</sup>
- Year of construction: 2025
- Terrace: 25 m<sup>2</sup>
- Floor number: 11

#### **Additional features:**

- Location: The apartment is located next to the lagoon, separated from it only by a plot of land for school purposes, which guarantees tranquility and the absence of dense buildings nearby.
- **Modern technology and comfort:** The apartment is equipped with a modern American kitchen with electrical equipment, which makes it ideal for a comfortable life.