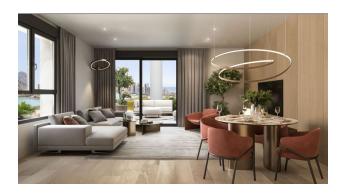

#### Description of the apartment:

- Bedrooms: 3
- Bathrooms: 2
- Rooms: 1
- Types: Sea
- Kitchen: American with electrical equipment
- Usable area: 77 m<sup>2</sup>
- Built-up area: 102 m<sup>2</sup>
- Year of construction: 2025
- Terrace: 25 m<sup>2</sup>
- Floor number: 11

#### Main characteristics:

- Terrace: Spacious 25 m<sup>2</sup> terrace, ideal for relaxing outdoors and enjoying the views
- View: Spectacular views of the sea and the famous natural attractions of Calpe
- Floor: 11, which provides magnificent panoramic views