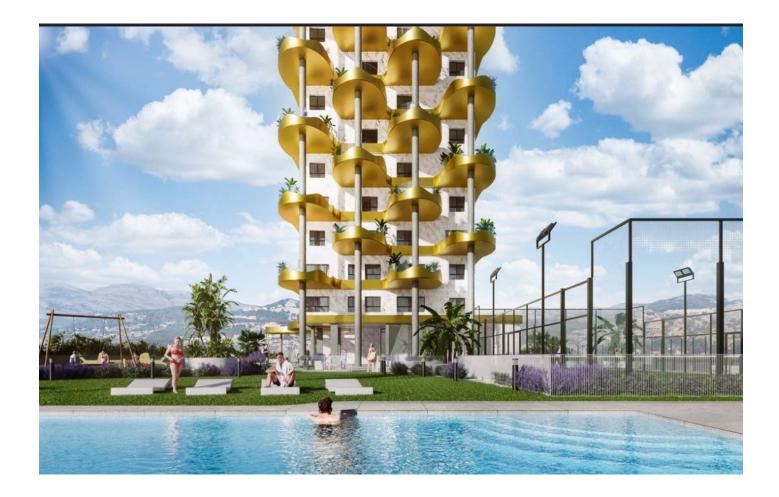

### Description

This new apartment in Calpe offers incredible 360-degree views of the city's best spots: Arenal Beach, Fossa Beach, Las Salinas Lagoon and of course the famous Peñon de Ifach.

Every day, starting in the morning, you will enjoy panoramic views, literally living in the sky of Calpe.

#### **Complex amenities:**

- Pool
- Tennis court
- Gym
- Rhythmic gymnastics area
- Children's playgrounds
- Spacious common areas