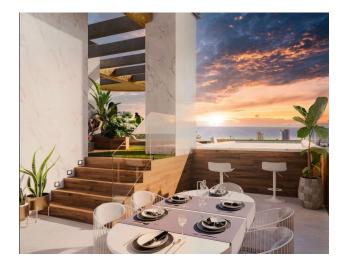

#### Main characteristics:

- Terrace: Spacious 25 m<sup>2</sup> terrace, ideal for relaxing outdoors and enjoying the views
- View: Spectacular views of the sea and the famous natural attractions of Calpe
- Floor: 11, which provides magnificent panoramic views