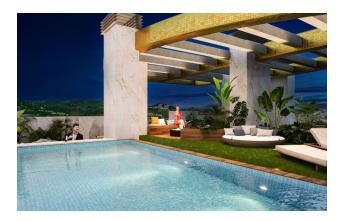

#### Main characteristics:

- Terrace: Spacious 25 m<sup>2</sup> terrace, ideal for relaxing outdoors and enjoying the views
- View: Spectacular views of the sea and the famous natural attractions of Calpe
- Floor: 11, which provides magnificent panoramic views

#### **Complex amenities:**

- Pool
- Tennis court
- Gym
- Rhythmic gymnastics area
- Children's playgrounds
- Spacious common areas