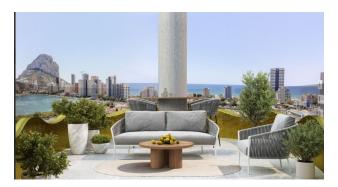

#### Main characteristics:

- Terrace: Spacious 25 m<sup>2</sup> terrace, ideal for relaxing outdoors and enjoying the views
- View: Spectacular views of the sea and the famous natural attractions of Calpe
- Floor: 11, which provides magnificent panoramic views