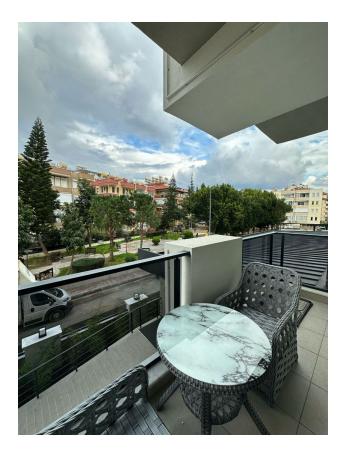

## Options

- View of the city
- Balcony/ Terrace
- Swimming pool
- Private territory
- Security
- Elevator
- Playground
- Generator

### Description

Apartment with 1+1 layout in a new complex in the very center of Alanya.

The apartment is located on the 2nd floor of a 7-story building and consists of a bedroom, a living room combined with a kitchen, a bathroom and a balcony.