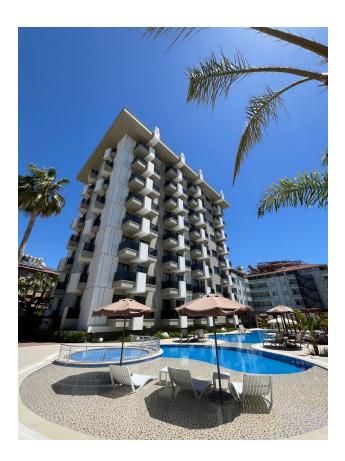

### Description

Apartment with 1+1 layout in a new complex in the very center of Alanya.

The apartment is located on the 2nd floor of a 7-story building and consists of a bedroom, a living room combined with a kitchen, a bathroom and a balcony.

The total area of the apartment is 53 m2.

The new complex is located in a favorable area right in the city center and 370 meters from one of the best beaches in southern Turkey - Cleopatra Beach.

The complex is much more than a superbly equipped residential project in one of the most attractive areas of Alanya, it also represents a unique investment opportunity.

#### Complex infrastructure:

- Generator
- Gym
- Sauna/jacuzzi
- Open pool
- Indoor swimming pool
- Parking
- Children's room
- Rest zone
- 24/7 video surveillance

The complex is ready.

Information updated: 22.05.2024