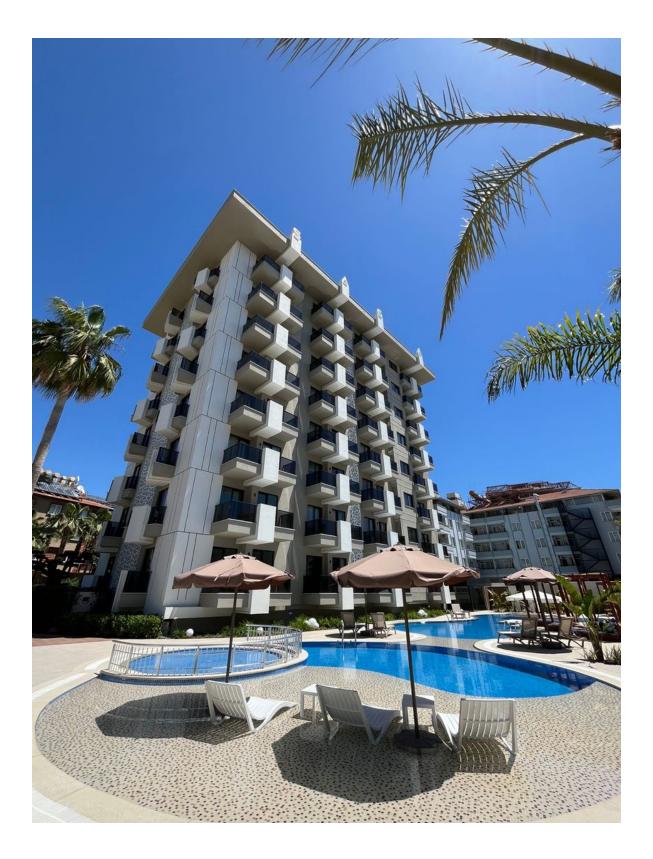

### Description

Apartment with 1+1 layout in a new complex in the very center of Alanya.

The apartment is located on the 2nd floor of a 7-story building and consists of a bedroom, a living room combined with a kitchen, a bathroom and a balcony.

The total area of the apartment is 53 m2.

The new complex is located in a favorable area right in the city center and 370 meters from one of the best beaches in southern Turkey - Cleopatra Beach.

The complex is much more than a superbly equipped residential project in one of the most attractive areas of Alanya, it also represents a unique investment opportunity.

#### Complex infrastructure:

- Generator
- Gym
- Sauna/jacuzzi
- Open pool
- Indoor swimming pool
- Parking
- Children's room
- Rest zone
- 24/7 video surveillance

The complex is ready.

Information updated: 22.05.2024