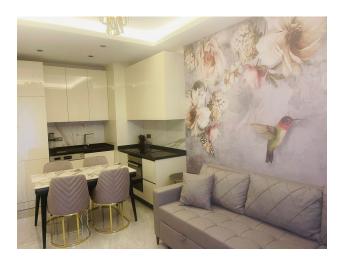

### Description

Apartment with 1+1 layout in a new complex in the very center of Alanya.

The apartment is located on the 2nd floor of a 7-story building and consists of a bedroom, a living room combined with a kitchen, a bathroom and a balcony.

The total area of the apartment is 53 m2.

The new complex is located in a favorable area right in the city center and 370 meters from one of the best beaches in southern Turkey - Cleopatra Beach.

The complex is much more than a superbly equipped residential project in one of the most attractive areas of Alanya, it also represents a unique investment opportunity.