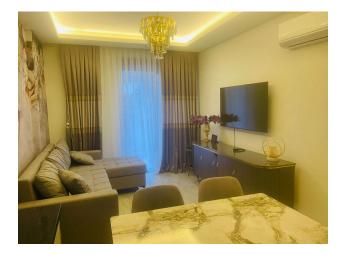

### Description

Apartment with 1+1 layout in a new complex in the very center of Alanya.

The apartment is located on the 2nd floor of a 7-story building and consists of a bedroom, a living room combined with a kitchen, a bathroom and a balcony.

The total area of the apartment is 53 m2.

The new complex is located in a favorable area right in the city center and 370 meters from one of the best beaches in southern Turkey - Cleopatra Beach.

The complex is much more than a superbly equipped residential project in one of the most attractive areas of Alanya, it also represents a unique investment opportunity.