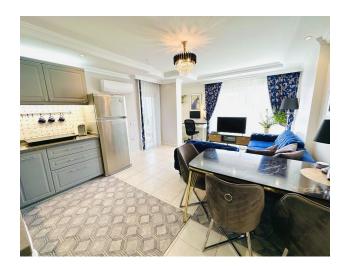

The apartment is completely ready to move in, with new furniture, a modern kitchen and air conditioning. Fresh renovations and heated floors create a cozy atmosphere.