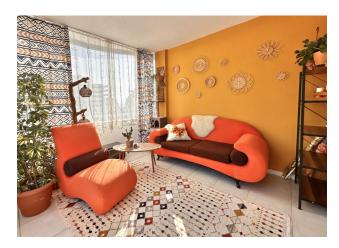

The apartment is completely ready to move in, with new furniture, a modern kitchen and air conditioning. Fresh renovations and heated floors create a cozy atmosphere.

### Main characteristics:

- Rooms: 2 bedrooms and 1 living room
- Bathrooms: 2 full bathrooms
- **Balconies:** 3 balconies offering magnificent views of the sea and mountains
- Furniture and appliances: New furniture, modern kitchen and installed air conditioners
- Renovation: Newly renovated, heated floor
- Location: Only 800 meters from the sea, which allows you to enjoy a beach holiday at any time