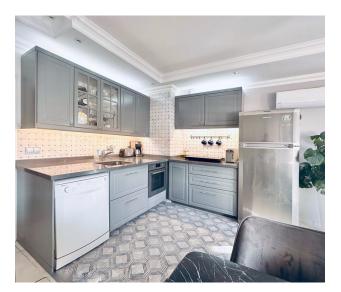

The apartment is completely ready to move in, with new furniture, a modern kitchen and air conditioning. Fresh renovations and heated floors create a cozy atmosphere.