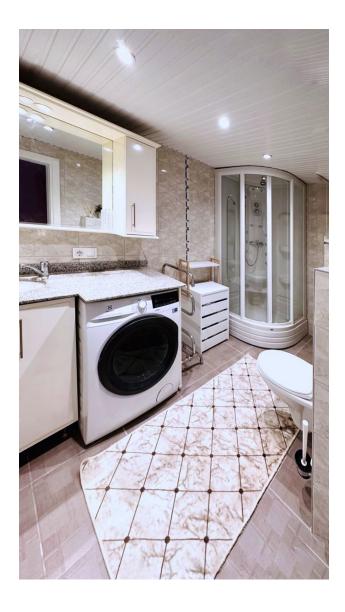

### Main characteristics:

- Rooms: 2 bedrooms and 1 living room
- Bathrooms: 2 full bathrooms
- **Balconies:** 3 balconies offering magnificent views of the sea and mountains
- Furniture and appliances: New furniture, modern kitchen and installed air conditioners
- Renovation: Newly renovated, heated floor
- Location: Only 800 meters from the sea, which allows you to enjoy a beach holiday at any time