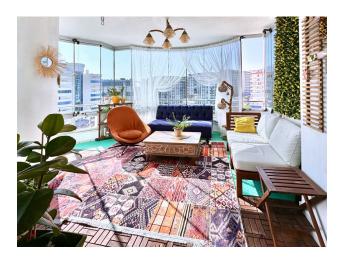

# Description

A spacious **2+1 apartment** is offered for sale, located on the **6th high floor of a residential complex in Mahmutlar.** 

The total area of the apartment is **125 m<sup>2</sup>**, there is also **a storage room of 10 m<sup>2</sup>**.

### Main characteristics:

- Rooms: 2 bedrooms and 1 living room
- Bathrooms: 2 full bathrooms
- **Balconies:** 3 balconies offering magnificent views of the sea and mountains
- Furniture and appliances: New furniture, modern kitchen and installed air conditioners
- Renovation: Newly renovated, heated floor
- Location: Only 800 meters from the sea, which allows you to enjoy a beach holiday at any time