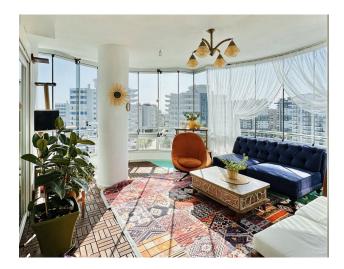

# Description

A spacious **2+1 apartment** is offered for sale, located on the **6th high floor of a residential complex in Mahmutlar.** 

The total area of the apartment is **125 m<sup>2</sup>**, there is also **a storage room of 10 m<sup>2</sup>**.

### Main characteristics:

- Rooms: 2 bedrooms and 1 living room
- Bathrooms: 2 full bathrooms
- **Balconies:** 3 balconies offering magnificent views of the sea and mountains
- Furniture and appliances: New furniture, modern kitchen and installed air conditioners
- Renovation: Newly renovated, heated floor
- Location: Only 800 meters from the sea, which allows you to enjoy a beach holiday at any time