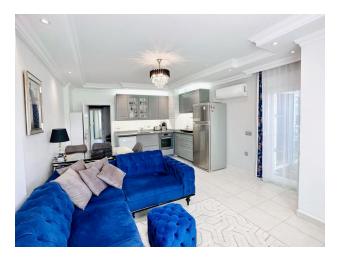

# Description

A spacious **2+1 apartment** is offered for sale, located on the **6th high floor of a residential complex in Mahmutlar.** 

The total area of the apartment is **125 m<sup>2</sup>**, there is also **a storage room of 10 m<sup>2</sup>**.

The apartment is completely ready to move in, with new furniture, a modern kitchen and air conditioning. Fresh renovations and heated floors create a cozy atmosphere.

### Main characteristics:

- Rooms: 2 bedrooms and 1 living room
- Bathrooms: 2 full bathrooms
- **Balconies:** 3 balconies offering magnificent views of the sea and mountains
- Furniture and appliances: New furniture, modern kitchen and installed air conditioners
- Renovation: Newly renovated, heated floor
- Location: Only 800 meters from the sea, which allows you to enjoy a beach holiday at any time