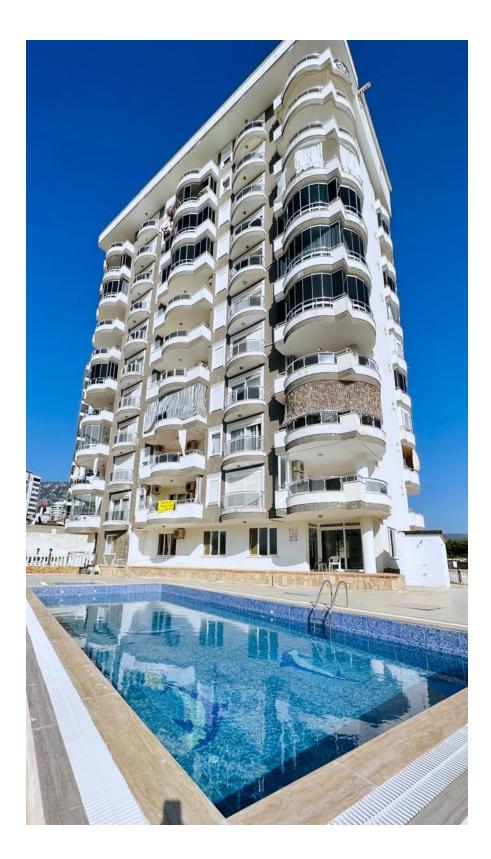

# Description

A spacious **2+1 apartment** is offered for sale, located on the **6th high floor of a residential complex in Mahmutlar.** 

The total area of the apartment is **125 m<sup>2</sup>**, there is also **a storage room of 10 m<sup>2</sup>**.

### **Complex infrastructure:**

- Parking: Underground and surface parking provide sufficient space for cars
- Pool
- Generator
- Aydat: Monthly maintenance fee is 1000 liras

This apartment is ideal for both permanent residence and holidays, providing all the conditions for a comfortable life and enjoying stunning views of the sea and mountains.