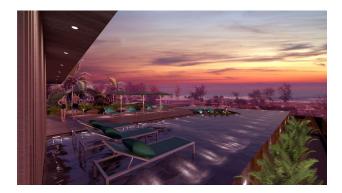

#### Description of apartments:

- Renting: 2 sq. 2024
- To the sea: 450 m
- Bedrooms: 1
- Bathrooms: 1 2
- Living area: 35 60 m<sup>2</sup>
- Income: guaranteed income 7% per annum.

**In the complex:** the project consists of two buildings, 5 and 7 floors each. On the roofs of the buildings there are infinity pools (infinity effect), which offer stunning views of the sea and sunset; on the ground floor there is a separate area for a restaurant, a restaurant-bar and a

terrace with gazebos on the roof overlooking the sea, and a gym. Residents have access to a library, children's club, shops, 24-hour reception, security, and parking.

**In the apartments:** the apartments are designed in a modern tropical style, harmoniously combining comfort, convenience and beauty. The ability to choose a layout (studio, 1/2-bedroom apartments), spacious bathrooms, dressing rooms, kitchen and living areas, balconies with a "tea area" and panoramic windows in the living room - undoubted pleasure and comfort!