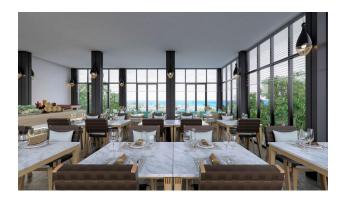

#### Description of apartments:

- Renting: 2 sq. 2024
- To the sea: 450 m
- Bedrooms: 1
- Bathrooms: 1 2
- Living area: 35 60 m<sup>2</sup>
- Income: guaranteed income 7% per annum.

**In the complex:** the project consists of two buildings, 5 and 7 floors each. On the roofs of the buildings there are infinity pools (infinity effect), which offer stunning views of the sea and sunset; on the ground floor there is a separate area for a restaurant, a restaurant-bar and a

terrace with gazebos on the roof overlooking the sea, and a gym. Residents have access to a library, children's club, shops, 24-hour reception, security, and parking.

**In the apartments:** the apartments are designed in a modern tropical style, harmoniously combining comfort, convenience and beauty. The ability to choose a layout (studio, 1/2-bedroom apartments), spacious bathrooms, dressing rooms, kitchen and living areas, balconies with a "tea area" and panoramic windows in the living room - undoubted pleasure and comfort!