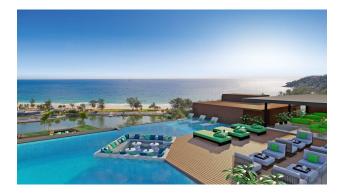

#### Description of apartments:

- Renting: 2 sq. 2024
- To the sea: 450 m
- Bedrooms: 1
- Bathrooms: 1 2
- Living area: 35 60 m<sup>2</sup>
- Income: guaranteed income 7% per annum.

**In the complex:** the project consists of two buildings, 5 and 7 floors each. On the roofs of the buildings there are infinity pools (infinity effect), which offer stunning views of the sea and sunset; on the ground floor there is a separate area for a restaurant, a restaurant-bar and a

terrace with gazebos on the roof overlooking the sea, and a gym. Residents have access to a library, children's club, shops, 24-hour reception, security, and parking.

**In the apartments:** the apartments are designed in a modern tropical style, harmoniously combining comfort, convenience and beauty. The ability to choose a layout (studio, 1/2-bedroom apartments), spacious bathrooms, dressing rooms, kitchen and living areas, balconies with a "tea area" and panoramic windows in the living room - undoubted pleasure and comfort!