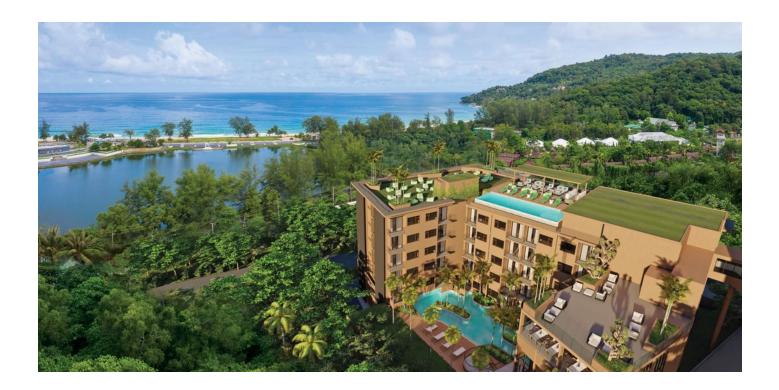

#### Apartments with hotel management from the international hotel Wyndham 5\*.

The location of the residential complex is on one of the best beaches in Southeast Asia, on Karon Beach: just 450 meters from the sea along a shady alley, past many restaurants, bars, spas and massage parlors.

#### Description of apartments:

- Renting: 2 sq. 2024
- To the sea: 450 m
- Bedrooms: 1
- Bathrooms: 1 2
- Living area: 35 60 m<sup>2</sup>
- Income: guaranteed income 7% per annum.

**In the complex:** the project consists of two buildings, 5 and 7 floors each. On the roofs of the buildings there are infinity pools (infinity effect), which offer stunning views of the sea and sunset; on the ground floor there is a separate area for a restaurant, a restaurant-bar and a

terrace with gazebos on the roof overlooking the sea, and a gym. Residents have access to a library, children's club, shops, 24-hour reception, security, and parking.

**In the apartments:** the apartments are designed in a modern tropical style, harmoniously combining comfort, convenience and beauty. The ability to choose a layout (studio, 1/2-bedroom apartments), spacious bathrooms, dressing rooms, kitchen and living areas, balconies with a "tea area" and panoramic windows in the living room - undoubted pleasure and comfort!

**Feature:** ideal location on one of the best beaches in Southeast Asia, Karon Beach: just 450 meters from the sea along a shady alley, past many restaurants, bars, tour desks, spas and massage parlors. On the way to the beach there is a natural lake, next to which there is a children's playground, outdoor exercise equipment, and an evening market. The developer of the complex is selling commercial premises for cafes, restaurants and shops on the first line by the road.