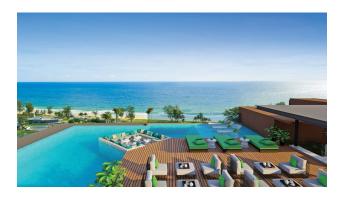

#### Description of apartments:

- Renting: 2 sq. 2024
- To the sea: 450 m
- Bedrooms: 1
- Bathrooms: 1 2
- Living area: 35 60 m<sup>2</sup>
- Income: guaranteed income 7% per annum.

**In the complex:** the project consists of two buildings, 5 and 7 floors each. On the roofs of the buildings there are infinity pools (infinity effect), which offer stunning views of the sea and sunset; on the ground floor there is a separate area for a restaurant, a restaurant-bar and a

terrace with gazebos on the roof overlooking the sea, and a gym. Residents have access to a library, children's club, shops, 24-hour reception, security, and parking.

**In the apartments:** the apartments are designed in a modern tropical style, harmoniously combining comfort, convenience and beauty. The ability to choose a layout (studio, 1/2-bedroom apartments), spacious bathrooms, dressing rooms, kitchen and living areas, balconies with a "tea area" and panoramic windows in the living room - undoubted pleasure and comfort!