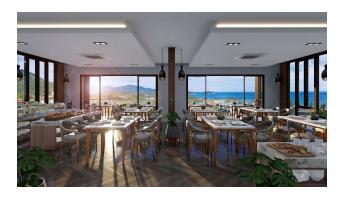

#### Description of apartments:

- Renting: 2 sq. 2024
- To the sea: 450 m
- Bedrooms: 1
- Bathrooms: 1 2
- Living area: 35 60 m<sup>2</sup>
- Income: guaranteed income 7% per annum.

**In the complex:** the project consists of two buildings, 5 and 7 floors each. On the roofs of the buildings there are infinity pools (infinity effect), which offer stunning views of the sea and sunset; on the ground floor there is a separate area for a restaurant, a restaurant-bar and a

terrace with gazebos on the roof overlooking the sea, and a gym. Residents have access to a library, children's club, shops, 24-hour reception, security, and parking.

**In the apartments:** the apartments are designed in a modern tropical style, harmoniously combining comfort, convenience and beauty. The ability to choose a layout (studio, 1/2-bedroom apartments), spacious bathrooms, dressing rooms, kitchen and living areas, balconies with a "tea area" and panoramic windows in the living room - undoubted pleasure and comfort!