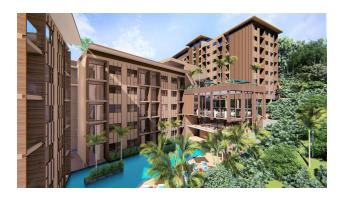

#### Description of apartments:

- Renting: 2 sq. 2024
- To the sea: 450 m
- Bedrooms: 1
- Bathrooms: 1 2
- Living area: 35 60 m<sup>2</sup>
- Income: guaranteed income 7% per annum.

**In the complex:** the project consists of two buildings, 5 and 7 floors each. On the roofs of the buildings there are infinity pools (infinity effect), which offer stunning views of the sea and sunset; on the ground floor there is a separate area for a restaurant, a restaurant-bar and a

terrace with gazebos on the roof overlooking the sea, and a gym. Residents have access to a library, children's club, shops, 24-hour reception, security, and parking.

**In the apartments:** the apartments are designed in a modern tropical style, harmoniously combining comfort, convenience and beauty. The ability to choose a layout (studio, 1/2-bedroom apartments), spacious bathrooms, dressing rooms, kitchen and living areas, balconies with a "tea area" and panoramic windows in the living room - undoubted pleasure and comfort!