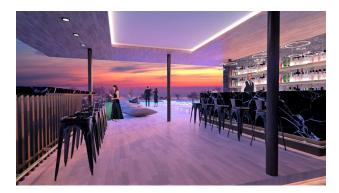

#### Description of apartments:

- Renting: 2 sq. 2024
- To the sea: 450 m
- Bedrooms: 1
- Bathrooms: 1 2
- Living area: 35 60 m<sup>2</sup>
- Income: guaranteed income 7% per annum.

**In the complex:** the project consists of two buildings, 5 and 7 floors each. On the roofs of the buildings there are infinity pools (infinity effect), which offer stunning views of the sea and sunset; on the ground floor there is a separate area for a restaurant, a restaurant-bar and a

terrace with gazebos on the roof overlooking the sea, and a gym. Residents have access to a library, children's club, shops, 24-hour reception, security, and parking.

**In the apartments:** the apartments are designed in a modern tropical style, harmoniously combining comfort, convenience and beauty. The ability to choose a layout (studio, 1/2-bedroom apartments), spacious bathrooms, dressing rooms, kitchen and living areas, balconies with a "tea area" and panoramic windows in the living room - undoubted pleasure and comfort!