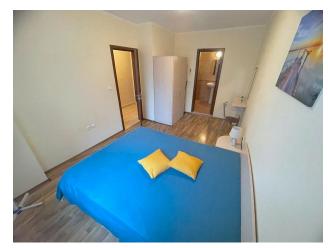

The apartment is located on the 2nd floor, area 88 sq.m.

Consists of a spacious living room with kitchen and dining area, corridor, 2 bedrooms, 2 bathrooms (one with built-in bath, the other with shower) and a balcony.