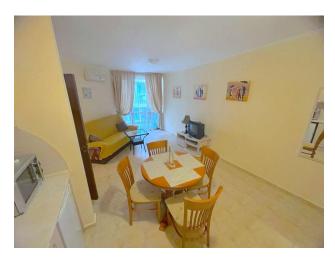

The apartment is located on the 2nd floor, area 88 sq.m.

Consists of a spacious living room with kitchen and dining area, corridor, 2 bedrooms, 2 bathrooms (one with built-in bath, the other with shower) and a balcony.

The apartment's terrace offers views of the complex.

Sold with furniture and household appliances.

The complex is a large-scale mini-resort. In a large fenced protected area there are nine four-story buildings that form three adjacent buildings A, B and C, each section has a modern hydraulic elevator.