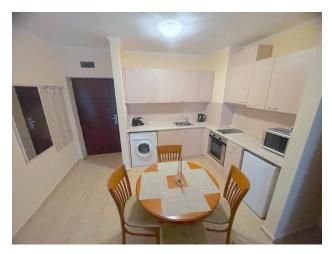

The apartment is located on the 2nd floor, area 88 sq.m.

Consists of a spacious living room with kitchen and dining area, corridor, 2 bedrooms, 2 bathrooms (one with built-in bath, the other with shower) and a balcony.

The apartment's terrace offers views of the complex.

Sold with furniture and household appliances.

The complex is a large-scale mini-resort. In a large fenced protected area there are nine four-story buildings that form three adjacent buildings A, B and C, each section has a modern hydraulic elevator.