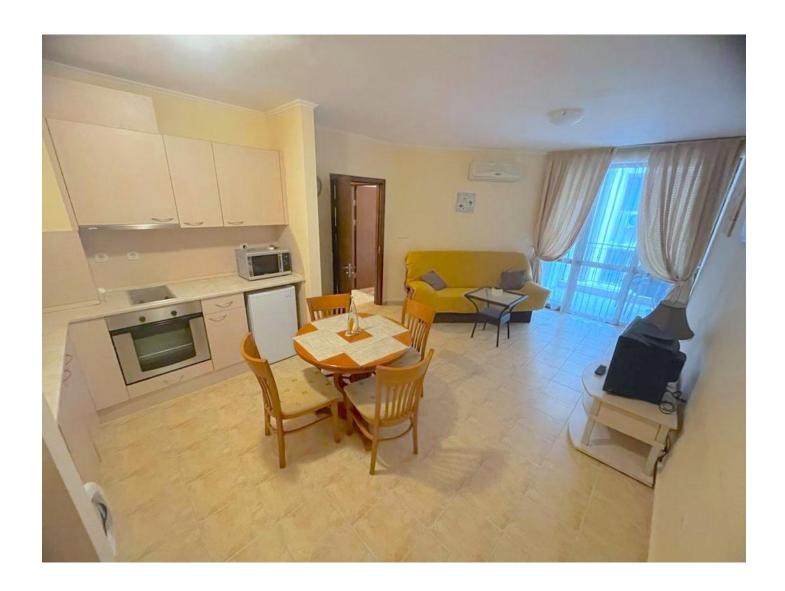

## **Description**

Spacious three-room apartment in a complex located between the resort village of Ravda and the town of Nessebar.

Just 300 m from the beautiful sandy beach and the Black Sea. The Nessebar - Ravda road runs not far from the complex, the center of Nessebar is only 2 km away.

The apartment is located on the 2nd floor, area 88 sq.m.

Consists of a spacious living room with kitchen and dining area, corridor, 2 bedrooms, 2 bathrooms (one with built-in bath, the other with shower) and a balcony.

The apartment's terrace offers views of the complex.

Sold with furniture and household appliances.

The complex is a large-scale mini-resort. In a large fenced protected area there are nine four-story buildings that form three adjacent buildings A, B and C, each section has a modern hydraulic elevator.