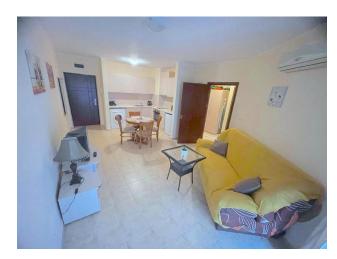

The apartment is located on the 2nd floor, area 88 sq.m.

Consists of a spacious living room with kitchen and dining area, corridor, 2 bedrooms, 2 bathrooms (one with built-in bath, the other with shower) and a balcony.

The apartment's terrace offers views of the complex.

Sold with furniture and household appliances.

The complex is a large-scale mini-resort. In a large fenced protected area there are nine four-story buildings that form three adjacent buildings A, B and C, each section has a modern hydraulic elevator.