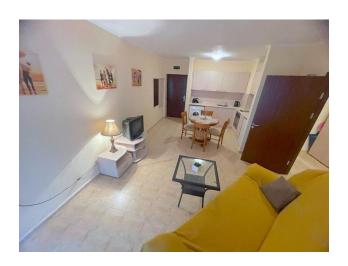

The apartment is located on the 2nd floor, area 88 sq.m.

Consists of a spacious living room with kitchen and dining area, corridor, 2 bedrooms, 2 bathrooms (one with built-in bath, the other with shower) and a balcony.

The apartment's terrace offers views of the complex.

Sold with furniture and household appliances.

The complex is a large-scale mini-resort. In a large fenced protected area there are nine four-story buildings that form three adjacent buildings A, B and C, each section has a modern hydraulic elevator.