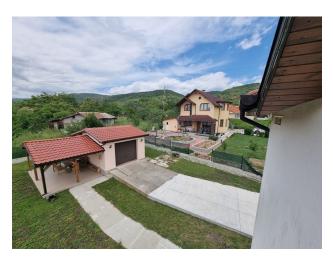

# **Options**

- ✓ Furniture
- ✓ Fireplace
- ✓ Balcony/ Terrace
- ✓ Private territory
- ✓ Garage
- ✓ Garden

• House area: 155 m<sup>2</sup>

• Plot area: 600 m<sup>2</sup>

• Price: 185,000 €

### **Main characteristics:**

• Bedrooms: 3 spacious and bright bedrooms creating a cozy space to relax

- Bathrooms: 2 modern bathrooms equipped with all necessary plumbing fixtures
- Office: A cozy office, ideal for work or study
- Basement: Spacious basement that can be used for storage or as additional space
- Garage: Convenient garage for your car and additional storage
- Fireplace: An elegant fireplace in the living room, creating a warm and cozy atmosphere in the home
- Air conditioning: Air conditioning is installed to provide comfort on hot summer days
- Heating: Central water heating with thermopump for economical and efficient heating