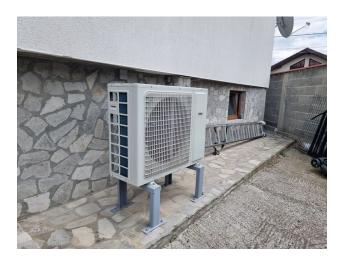

### **Main characteristics:**

• Bedrooms: 3 spacious and bright bedrooms creating a cozy space to relax

- Bathrooms: 2 modern bathrooms equipped with all necessary plumbing fixtures
- Office: A cozy office, ideal for work or study
- Basement: Spacious basement that can be used for storage or as additional space
- Garage: Convenient garage for your car and additional storage
- Fireplace: An elegant fireplace in the living room, creating a warm and cozy atmosphere in the home
- Air conditioning: Air conditioning is installed to provide comfort on hot summer days
- Heating: Central water heating with thermopump for economical and efficient heating