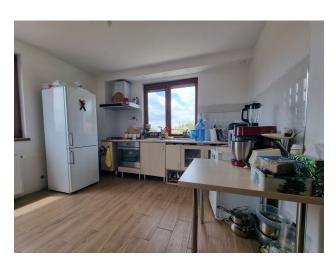

### **Description**

**A beautiful house located in the picturesque village of Goritsa**, just 24 km from the popular resort of Sunny Beach.

This home combines comfort, coziness and modern amenities, making it an ideal choice for family living.

### **Main characteristics:**

• Bedrooms: 3 spacious and bright bedrooms creating a cozy space to relax

- Bathrooms: 2 modern bathrooms equipped with all necessary plumbing fixtures
- Office: A cozy office, ideal for work or study
- Basement: Spacious basement that can be used for storage or as additional space
- Garage: Convenient garage for your car and additional storage
- Fireplace: An elegant fireplace in the living room, creating a warm and cozy atmosphere in the home
- Air conditioning: Air conditioning is installed to provide comfort on hot summer days
- Heating: Central water heating with thermopump for economical and efficient heating