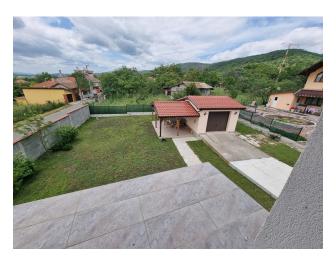

# Beautiful house in the picturesque village of Goritsa, just 24 km from the Sunny Beach resort (354353)

• House area: 155 m<sup>2</sup>

• Plot area: 600 m<sup>2</sup>

• Price: 185,000 €

### **Main characteristics:**

• Bedrooms: 3 spacious and bright bedrooms creating a cozy space to relax

- Bathrooms: 2 modern bathrooms equipped with all necessary plumbing fixtures
- Office: A cozy office, ideal for work or study
- Basement: Spacious basement that can be used for storage or as additional space
- Garage: Convenient garage for your car and additional storage
- Fireplace: An elegant fireplace in the living room, creating a warm and cozy atmosphere in the home
- Air conditioning: Air conditioning is installed to provide comfort on hot summer days
- Heating: Central water heating with thermopump for economical and efficient heating