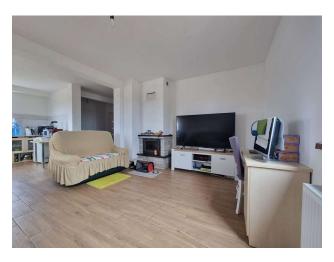

# **Options**

- ✓ Furniture
- ✓ Fireplace
- ✓ Balcony/ Terrace
- ✓ Private territory
- ✓ Garage
- ✓ Garden

### **Main characteristics:**

• Bedrooms: 3 spacious and bright bedrooms creating a cozy space to relax

- Bathrooms: 2 modern bathrooms equipped with all necessary plumbing fixtures
- Office: A cozy office, ideal for work or study
- Basement: Spacious basement that can be used for storage or as additional space
- Garage: Convenient garage for your car and additional storage
- Fireplace: An elegant fireplace in the living room, creating a warm and cozy atmosphere in the home
- Air conditioning: Air conditioning is installed to provide comfort on hot summer days
- Heating: Central water heating with thermopump for economical and efficient heating

## **Photo gallery**