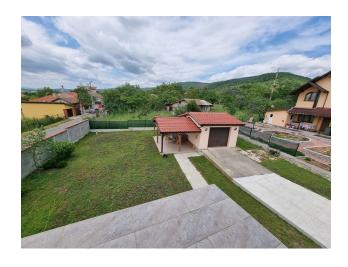

# **Options**

- ✓ Furniture
- ✓ Fireplace
- ✓ Balcony/ Terrace
- ✓ Private territory
- ✓ Garage
- ✓ Garden

• House area: 155 m<sup>2</sup>

• Plot area: 600 m<sup>2</sup>

• Price: 185,000 €

### **Main characteristics:**

• Bedrooms: 3 spacious and bright bedrooms creating a cozy space to relax

- Bathrooms: 2 modern bathrooms equipped with all necessary plumbing fixtures
- Office: A cozy office, ideal for work or study
- Basement: Spacious basement that can be used for storage or as additional space
- Garage: Convenient garage for your car and additional storage
- Fireplace: An elegant fireplace in the living room, creating a warm and cozy atmosphere in the home
- Air conditioning: Air conditioning is installed to provide comfort on hot summer days
- Heating: Central water heating with thermopump for economical and efficient heating