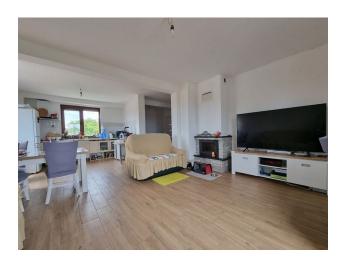

# **Options**

- ✓ Furniture
- ✓ Fireplace
- ✓ Balcony/ Terrace
- ✓ Private territory
- ✓ Garage
- ✓ Garden

### **Main characteristics:**

• Bedrooms: 3 spacious and bright bedrooms creating a cozy space to relax

- Bathrooms: 2 modern bathrooms equipped with all necessary plumbing fixtures
- Office: A cozy office, ideal for work or study
- Basement: Spacious basement that can be used for storage or as additional space
- Garage: Convenient garage for your car and additional storage
- Fireplace: An elegant fireplace in the living room, creating a warm and cozy atmosphere in the home
- Air conditioning: Air conditioning is installed to provide comfort on hot summer days
- Heating: Central water heating with thermopump for economical and efficient heating

## **Photo gallery**