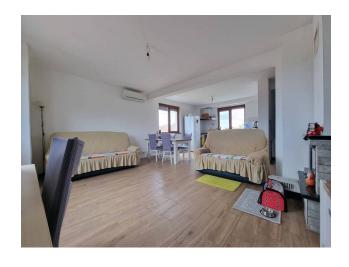

### **Main characteristics:**

• Bedrooms: 3 spacious and bright bedrooms creating a cozy space to relax

- Bathrooms: 2 modern bathrooms equipped with all necessary plumbing fixtures
- Office: A cozy office, ideal for work or study
- Basement: Spacious basement that can be used for storage or as additional space
- Garage: Convenient garage for your car and additional storage
- Fireplace: An elegant fireplace in the living room, creating a warm and cozy atmosphere in the home
- Air conditioning: Air conditioning is installed to provide comfort on hot summer days
- Heating: Central water heating with thermopump for economical and efficient heating