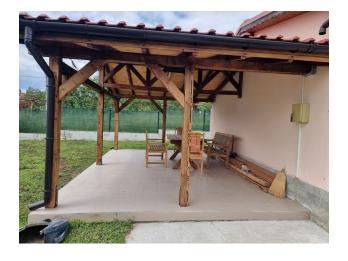

# **Options**

- ✓ Furniture
- ✓ Fireplace
- ✓ Balcony/ Terrace
- ✓ Private territory
- ✓ Garage
- ✓ Garden

### **Main characteristics:**

• Bedrooms: 3 spacious and bright bedrooms creating a cozy space to relax

- Bathrooms: 2 modern bathrooms equipped with all necessary plumbing fixtures
- Office: A cozy office, ideal for work or study
- Basement: Spacious basement that can be used for storage or as additional space
- Garage: Convenient garage for your car and additional storage
- Fireplace: An elegant fireplace in the living room, creating a warm and cozy atmosphere in the home
- Air conditioning: Air conditioning is installed to provide comfort on hot summer days
- Heating: Central water heating with thermopump for economical and efficient heating