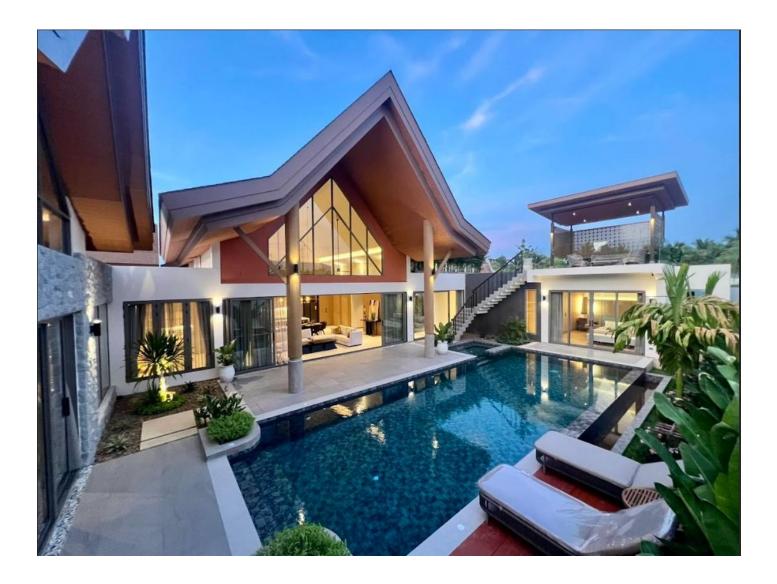

## Description

A private complex of luxury villas in one of the most popular residential areas of Phuket, which has seen a steady increase in property values.

**In the complex:** beautifully designed villas with a swimming pool, combining luxury and practicality. This is a gated community of just 10 villas, set in lush tropical landscaping.

**In Villa:** Each 4-bedroom villa creates a functional living space that harmoniously combines indoor and outdoor areas. Thoughtful design in every aspect, from fully functional rooms and

spacious living areas to a private pool surrounded by tropical gardens.

The price includes: finishing, plumbing, built-in kitchen, built-in wardrobes, air conditioning.

The price does not include: furniture package.