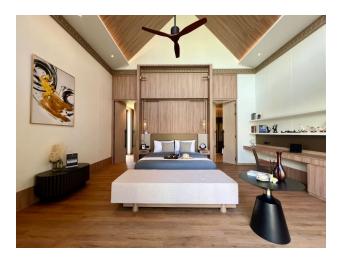

#### Description of the villas:

- To the sea: 3 km
- Bedrooms: 4
- Bathrooms: 5
- Living area: 533 606 m<sup>2</sup>
- Plot area: 702 972 m<sup>2</sup>
- Pool area: 54 m<sup>2</sup>
- Income: actual rental income
- Installment plan: for the construction period

**In the complex:** beautifully designed villas with a swimming pool, combining luxury and practicality. This is a gated community of just 10 villas, set in lush tropical landscaping.

**In Villa:** Each 4-bedroom villa creates a functional living space that harmoniously combines indoor and outdoor areas. Thoughtful design in every aspect, from fully functional rooms and

spacious living areas to a private pool surrounded by tropical gardens.

The price includes: finishing, plumbing, built-in kitchen, built-in wardrobes, air conditioning.

The price does not include: furniture package.